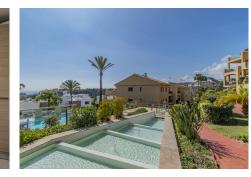

## PENTHOUSE DUPLEX 3 BEDROOMS 2 BATHROOMS IN SELWO

Selwo

REF# BEMR4674475 €550,000

| BEDS | BATHS | BUILT  | TERRACE |
|------|-------|--------|---------|
| 3    | 2     | 132 m² | 91 m²   |

GREAT DUPLEX PENTHOUSE WITH SEA VIEWS AND 3 LARGE TERRACES

Established within a beautiful urbanization with gardens and 2 community pool, one open all year round. In the area, you can find also a new paddle club with gym & restaurant and the American School. An ideal property for clients who want to enjoy a large quality property, with large terraces and sea views.