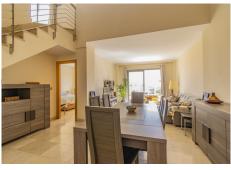

Excellent property located in the La Resina / Selwo area, in a quiet area next to La Resina golf course, just a few minutes by car from the beach and Estepona and San Pedro.

The property stands out for its large interior and exterior dimensions and beautiful views of the sea. Penthouse – duplex, consisting of three bedrooms on the main floor, two bathrooms, large living room with separate kitchen that can be easily open onto the living room and a terrace of about 30m2 with sea views on the ground floor.