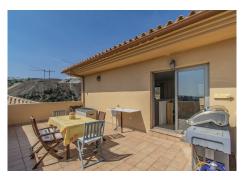

Excellent property located in the La Resina / Selwo area, in a quiet area next to La Resina golf course, just a few minutes by car from the beach and Estepona and San Pedro.

The property stands out for its large interior and exterior dimensions and beautiful views of the sea. Penthouse – duplex, consisting of three bedrooms on the main floor, two bathrooms, large living room with separate kitchen that can be easily open onto the living room and a terrace of about 30m2 with sea views on the ground floor.

The upper floor consists of a living area with two large terraces of about 30m2 each with views of the sea and the mountains and a fourth bedroom with a bathroom can be added in this floor.

It also includes 2 large parking spaces and 2 storage rooms.