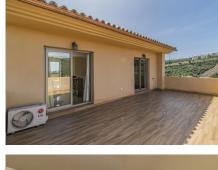

Excellent property located in the La Resina / Selwo area, in a quiet area next to La Resina golf course, just a few minutes by car from the beach and Estepona and San Pedro.

The property stands out for its large interior and exterior dimensions and beautiful views of the sea. Penthouse – duplex, consisting of three bedrooms on the main floor, two bathrooms, large living room with separate kitchen that can be easily open onto the living room and a terrace of about 30m2 with sea views on the ground floor.

The upper floor consists of a living area with two large terraces of about 30m2 each with views of the sea and the mountains and a fourth bedroom with a bathroom can be added in this floor.

It also includes 2 large parking spaces and 2 storage rooms.