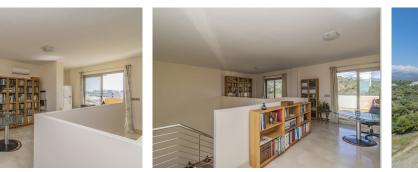

The upper floor consists of a living area with two large terraces of about 30m2 each with views of the sea and the mountains and a fourth bedroom with a bathroom can be added in this floor.

It also includes 2 large parking spaces and 2 storage rooms.