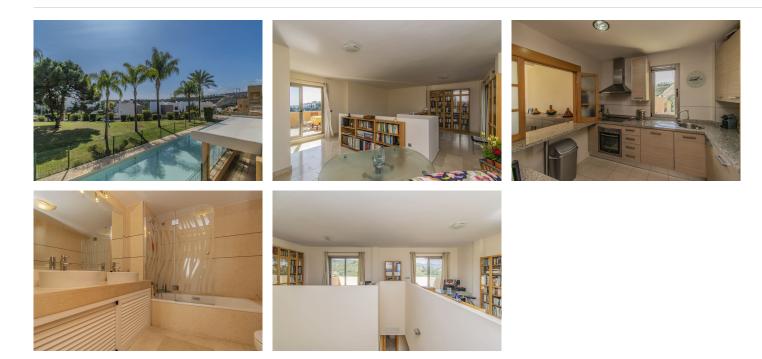

Excellent property located in the La Resina / Selwo area, in a quiet area next to La Resina golf course, just a few minutes by car from the beach and Estepona and San Pedro.

The property stands out for its large interior and exterior dimensions and beautiful views of the sea. Penthouse – duplex, consisting of three bedrooms on the main floor, two bathrooms, large living room with separate kitchen that can be easily open onto the living room and a terrace of about 30m2 with sea views on the ground floor.

The upper floor consists of a living area with two large terraces of about 30m2 each with views of the sea and the mountains and a fourth bedroom with a bathroom can be added in this floor.

It also includes 2 large parking spaces and 2 storage rooms.