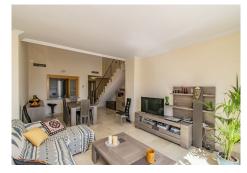

Excellent property located in the La Resina / Selwo area, in a quiet area next to La Resina golf course, just a few minutes by car from the beach and Estepona and San Pedro.

The property stands out for its large interior and exterior dimensions and beautiful views of the sea. Penthouse – duplex, consisting of three bedrooms on the main floor, two bathrooms, large living room with separate kitchen that can be easily open onto the living room and a terrace of about 30m2 with sea views on the ground floor.

The upper floor consists of a living area with two large terraces of about 30m2 each with views of the sea and the mountains and a fourth bedroom with a bathroom can be added in this floor.

It also includes 2 large parking spaces and 2 storage rooms.