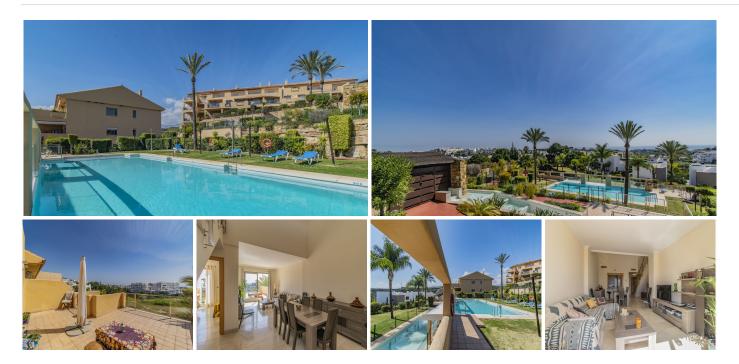

## PENTHOUSE DUPLEX 3 BEDROOMS 2 BATHROOMS IN SELWO

Selwo

REF# BEMR4674475 €550,000

| BEDS | BATHS | BUILT  | TERRACE |
|------|-------|--------|---------|
| 3    | 2     | 132 m² | 91 m²   |

GREAT DUPLEX PENTHOUSE WITH SEA VIEWS AND 3 LARGE TERRACES

Excellent property located in the La Resina / Selwo area, in a quiet area next to La Resina golf course, just a few minutes by car from the beach and Estepona and San Pedro.

The property stands out for its large interior and exterior dimensions and beautiful views of the sea. Penthouse – duplex, consisting of three bedrooms on the main floor, two bathrooms, large living room with separate kitchen that can be easily open onto the living room and a terrace of about 30m2 with sea views on the ground floor.

The upper floor consists of a living area with two large terraces of about 30m2 each with views of the sea and the mountains and a fourth bedroom with a bathroom can be added in this floor.

It also includes 2 large parking spaces and 2 storage rooms.

Established within a beautiful urbanization with gardens and 2 community pool, one open all year round. In the area, you can find also a new paddle club with gym & restaurant and the American School. An ideal property for clients who want to enjoy a large quality property, with large terraces and sea views.