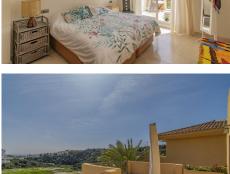

Excellent property located in the La Resina / Selwo area, in a quiet area next to La Resina golf course, just a few minutes by car from the beach and Estepona and San Pedro.

The property stands out for its large interior and exterior dimensions and beautiful views of the sea. Penthouse – duplex, consisting of three bedrooms on the main floor, two bathrooms, large living room with separate kitchen that can be easily open onto the living room and a terrace of about 30m2 with sea views on the ground floor.

The upper floor consists of a living area with two large terraces of about 30m2 each with views of the sea and the mountains and a fourth bedroom with a bathroom can be added in this floor.

It also includes 2 large parking spaces and 2 storage rooms.