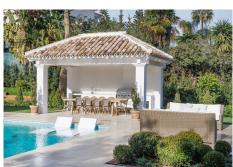

Completing the property is the beautifully landscaped garden, the design inspiration comes from a mix of Mediterranean/French Provincial style. With a large pool at the centre of the garden with built in water seating, several seating areas around the garden and a stunning classically designed outdoor covered pool house with alfresco dining area and BBQ, the space acts as the perfect day or night-time entertaining area.