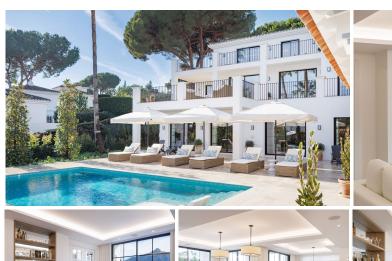

#### HOUSE 5 BEDROOMS 5 BATHROOMS IN NUEVA ANDALUCIA

Nueva Andalucia

REF# BEMR4675123 €5,495,000

| BEDS | BATHS | BUILT  | PLOT    | TERRACE |
|------|-------|--------|---------|---------|
| 5    | 5     | 380 m² | 1309 m² | 195 m²  |

An exceptional villa offered for sale in one of the most sought after locations in Nueva Andalucia.

The traditional architect of the villa now benefits from a top quality modern interior and exterior space created by one of Marbella's leading reform specialists.

The luxury home occupies an elevated position and is set in a tranquil cul de sac and so benefits from both privacy and amazing views.

The extensive high end transformation offers an exquisite fusion of Scandinavian/mediteranean chic.

Completing the property is the beautifully landscaped garden, the design inspiration comes from a mix of Mediterranean/French Provincial style. With a large pool at the centre of the garden with built in water seating, several seating areas around the garden and a stunning classically designed outdoor covered pool house with alfresco dining area and BBQ, the space acts as the perfect day or night-time entertaining area.