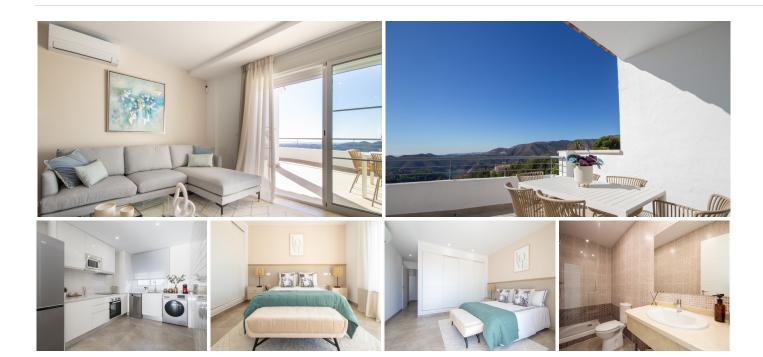

## MIDDLE FLOOR APARTMENT 2 BEDROOMS 2 BATHROOMS IN ISTAN

!stan

REF# BEMR4675369 €259,000

| BEDS | BATHS | BUILT  | TERRACE |
|------|-------|--------|---------|
| 2    | 2     | 112 m² | 15 m²   |

New Development: Prices from €259,000 to €262,000. .

Consists of 22 1 and 2 bedroom apartments distributed in three blocks with large terraces and panoramic views of the sea and the Embalse de la Concepcion.

Most of the properties have parking space and storage room.

The communal areas include a communal swimming pool and garden areas to enjoy the warmer months. 1 and 2 bedroom homes

Panoramic views of the sea and the Embalse de la Concepción reservoir.

Surrounded by a spectacular natural environment