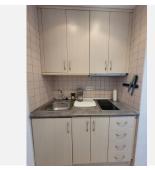

Only 10 minutes walk to the marina and the beaches of Puerto Banus

The studio was renovated and refurnished in 2022. It has a kitchenette, king size bed 160m\*200m, closet, desk and smart TV, dining area with stunning views, new air conditioning and separate bathroom with shower and washer/dryer.