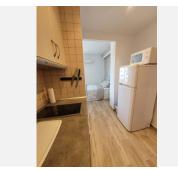

## MIDDLE FLOOR STUDIO BEDROOMS 1 BATHROOM IN NUEVA ANDALUCIA

Nueva Andalucia

REF# BEMR4675393 €215,000

BEDS BATHS BUILT

1 32 m²

Renovated studio with breathtaking views over Nueva Andalucia to the sea. All amenities such as supermarket, pharmacy, restaurants & bars are in the immediate vicinity. Taxis and bus stop are right outside the door.

Only 10 minutes walk to the marina and the beaches of Puerto Banus

The studio was renovated and refurnished in 2022. It has a kitchenette, king size bed 160m\*200m, closet, desk and smart TV, dining area with stunning views, new air conditioning and separate bathroom with shower and washer/dryer.