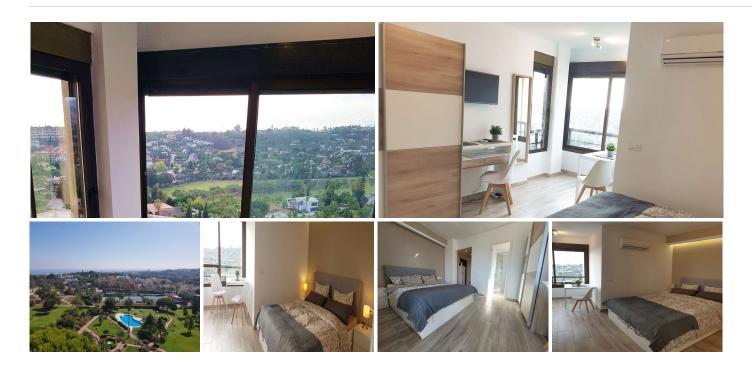

## MIDDLE FLOOR STUDIO BEDROOMS 1 BATHROOM IN NUEVA ANDALUCIA

Nueva Andalucia

REF# BEMR4675393 €215,000

BEDS BATHS BUILT

1 32 m²

Renovated studio with breathtaking views over Nueva Andalucia to the sea. All amenities such as supermarket, pharmacy, restaurants & bars are in the immediate vicinity. Taxis and bus stop are right outside the door.

Only 10 minutes walk to the marina and the beaches of Puerto Banus

The studio was renovated and refurnished in 2022. It has a kitchenette, king size bed 160m\*200m, closet, desk and smart TV, dining area with stunning views, new air conditioning and separate bathroom with shower and washer/dryer.

The urbanization has a reception, a large, well-kept communal garden and a pool. Parking spaces are located within the urbanization.

Super investment opportunity.