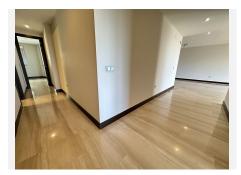

The apartment faces south so you can enjoy the sun all day long. The master bedroom has an en-suite bathroom and there is a guest bathroom for the other spacious bedroom.

The spacious living and dining room has large sliding doors, which provide access to the terrace and private garden with beautiful views.

Room, Utility Room, Ensuite Bathroom, Marble Flooring, Jacuzzi, Double Glazing.

Furniture: Fully Furnished.

Kitchen: Fully Fitted. Garden: Communal.

Security: Gated Complex, Electric Blinds, Entry Phone, Alarm System, Safe.