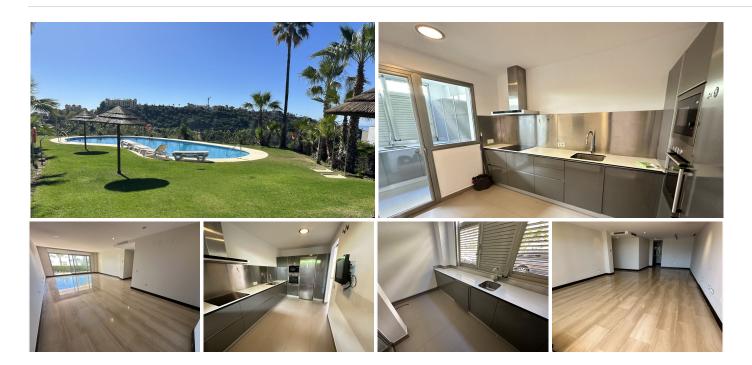

#### Exclusive listing !!

A unique, modern ground floor apartment, built into the mountainside and with beautiful views over the golf course of Los Arqueros Golf and Country Club, to the Mediterranean Sea.

The apartment faces south so you can enjoy the sun all day long. The master bedroom has an en-suite bathroom and there is a guest bathroom for the other spacious bedroom.

The spacious living and dining room has large sliding doors, which provide access to the terrace and private garden with beautiful views.

The kitchen is equipped with all modern appliances, a separate utility room. The complex has two beautiful swimming pools and there is a golf course in the immediate vicinity and there are 5 other golf courses within a 5-minute radius.

### **BROMLEY ESTATES**

Marbella

Ground Floor Apartment, , Costa del Sol.

2 Bedrooms, 2 Bathrooms, Built 171 m², Terrace 45 m².

Setting: Close To Golf, Close To Town, Close To Schools, Urbanisation.

Orientation : South.
Condition : Excellent.
Pool : Communal.

Climate Control: Air Conditioning, U/F/H Bathrooms. Views: Sea, Mountain, Panoramic, Garden, Pool, Street.

Features: Covered Terrace, Lift, Fitted Wardrobes, Private Terrace, Satellite TV, ADSL / WIFI, Storage

Room, Utility Room, Ensuite Bathroom, Marble Flooring, Jacuzzi, Double Glazing.

Furniture: Fully Furnished.

Kitchen: Fully Fitted. Garden: Communal.

Security: Gated Complex, Electric Blinds, Entry Phone, Alarm System, Safe.