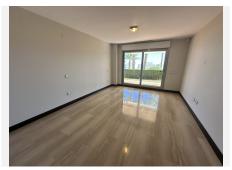

The apartment faces south so you can enjoy the sun all day long. The master bedroom has an en-suite bathroom and there is a guest bathroom for the other spacious bedroom.

The spacious living and dining room has large sliding doors, which provide access to the terrace and private garden with beautiful views.

Climate Control: Air Conditioning, U/F/H Bathrooms. Views: Sea, Mountain, Panoramic, Garden, Pool, Street.

Features: Covered Terrace, Lift, Fitted Wardrobes, Private Terrace, Satellite TV, ADSL / WIFI, Storage