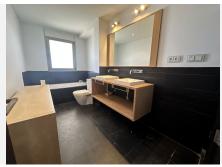

The apartment faces south so you can enjoy the sun all day long. The master bedroom has an en-suite bathroom and there is a guest bathroom for the other spacious bedroom.

The spacious living and dining room has large sliding doors, which provide access to the terrace and private garden with beautiful views.

Climate Control: Air Conditioning, U/F/H Bathrooms. Views: Sea, Mountain, Panoramic, Garden, Pool, Street.

Features: Covered Terrace, Lift, Fitted Wardrobes, Private Terrace, Satellite TV, ADSL / WIFI, Storage

Room, Utility Room, Ensuite Bathroom, Marble Flooring, Jacuzzi, Double Glazing.

Furniture: Fully Furnished.

Kitchen: Fully Fitted. Garden: Communal.

Security: Gated Complex, Electric Blinds, Entry Phone, Alarm System, Safe.