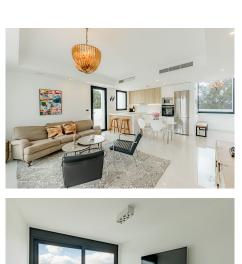

## PENTHOUSE 2 BEDROOMS 2 BATHROOMS IN NEW GOLDEN MILE

New Golden Mile

REF# BEMR4676440 €690.000

| BEDS | BATHS | BUILT | TERRACE |
|------|-------|-------|---------|
| 2    | 2     | 93 m² | 103 m²  |

This 2 bedroom penthouse is boasting breathtaking views of majestic mountains and serene seas. It is nestled within a charming modern community – Las Terrazas

The property offers a spacious terrace that envelops the entire residence, providing abundant sunlight from dawn to dusk, and offering an ideal setting for relaxation and enjoyment.

Within the community, residents have access to two inviting pools, a paddle court, and meticulously landscaped garden grounds, creating an oasis of tranquility and leisure.