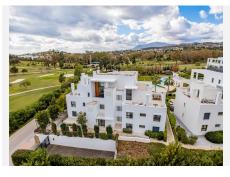

## PENTHOUSE 2 BEDROOMS 2 BATHROOMS IN NEW GOLDEN MILE

New Golden Mile

REF# BEMR4676440 €690.000

| BEDS | BATHS | BUILT | TERRACE |
|------|-------|-------|---------|
| 2    | 2     | 93 m² | 103 m²  |

This 2 bedroom penthouse is boasting breathtaking views of majestic mountains and serene seas. It is nestled within a charming modern community – Las Terrazas

The property offers a spacious terrace that envelops the entire residence, providing abundant sunlight from dawn to dusk, and offering an ideal setting for relaxation and enjoyment.

Within the community, residents have access to two inviting pools, a paddle court, and meticulously landscaped garden grounds, creating an oasis of tranquility and leisure.