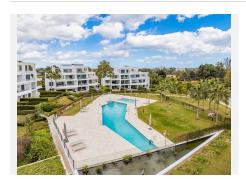

## PENTHOUSE 2 BEDROOMS 2 BATHROOMS IN NEW GOLDEN MILE

New Golden Mile

REF# BEMR4676440 €690.000

| BEDS | BATHS | BUILT | TERRACE |
|------|-------|-------|---------|
| 2    | 2     | 93 m² | 103 m²  |

This 2 bedroom penthouse is boasting breathtaking views of majestic mountains and serene seas. It is nestled within a charming modern community – Las Terrazas

The property offers a spacious terrace that envelops the entire residence, providing abundant sunlight from dawn to dusk, and offering an ideal setting for relaxation and enjoyment.

Within the community, residents have access to two inviting pools, a paddle court, and meticulously landscaped garden grounds, creating an oasis of tranquility and leisure.