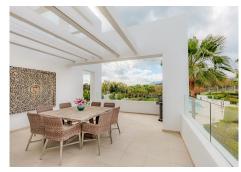

## PENTHOUSE 2 BEDROOMS 2 BATHROOMS IN NEW GOLDEN MILE

New Golden Mile

REF# BEMR4676440 €690.000

| BEDS | BATHS | BUILT | TERRACE |
|------|-------|-------|---------|
| 2    | 2     | 93 m² | 103 m²  |

This 2 bedroom penthouse is boasting breathtaking views of majestic mountains and serene seas. It is nestled within a charming modern community – Las Terrazas

The property offers a spacious terrace that envelops the entire residence, providing abundant sunlight from dawn to dusk, and offering an ideal setting for relaxation and enjoyment.

Within the community, residents have access to two inviting pools, a paddle court, and meticulously landscaped garden grounds, creating an oasis of tranquility and leisure.