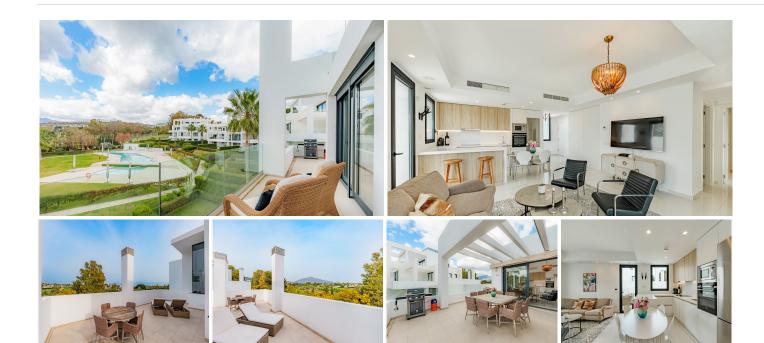

## PENTHOUSE 2 BEDROOMS 2 BATHROOMS IN NEW GOLDEN MILE

New Golden Mile

REF# BEMR4676440 €690.000

| BEDS | BATHS | BUILT | TERRACE |
|------|-------|-------|---------|
| 2    | 2     | 93 m² | 103 m²  |

This 2 bedroom penthouse is boasting breathtaking views of majestic mountains and serene seas. It is nestled within a charming modern community – Las Terrazas

The property offers a spacious terrace that envelops the entire residence, providing abundant sunlight from dawn to dusk, and offering an ideal setting for relaxation and enjoyment.

Within the community, residents have access to two inviting pools, a paddle court, and meticulously landscaped garden grounds, creating an oasis of tranquility and leisure.

Included with the apartment are one parking space and storage rooms, ensuring convenience and practicality for residents.

Conveniently located within walking distance of shops, cafes, and restaurants. It's just a 7-10 minute drive from the vibrant Puerto Banús and the Golden Mile. This property is a must-see for those seeking effortless +34 952 939 460 · info@bromleyestatesmarbella.com Urbanizacion El Rosario, CN340, Km 188, Marbella, Malaga 29603