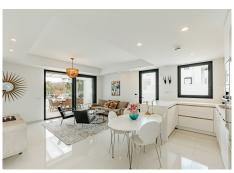

## PENTHOUSE 2 BEDROOMS 2 BATHROOMS IN NEW GOLDEN MILE

New Golden Mile

REF# BEMR4676440 €690.000

| BEDS | BATHS | BUILT | TERRACE |
|------|-------|-------|---------|
| 2    | 2     | 93 m² | 103 m²  |

This 2 bedroom penthouse is boasting breathtaking views of majestic mountains and serene seas. It is nestled within a charming modern community – Las Terrazas

The property offers a spacious terrace that envelops the entire residence, providing abundant sunlight from dawn to dusk, and offering an ideal setting for relaxation and enjoyment.

Within the community, residents have access to two inviting pools, a paddle court, and meticulously landscaped garden grounds, creating an oasis of tranquility and leisure.