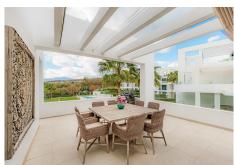

## PENTHOUSE 2 BEDROOMS 2 BATHROOMS IN NEW GOLDEN MILE

New Golden Mile

REF# BEMR4676440 €690.000

| BEDS | BATHS | BUILT | TERRACE |
|------|-------|-------|---------|
| 2    | 2     | 93 m² | 103 m²  |

This 2 bedroom penthouse is boasting breathtaking views of majestic mountains and serene seas. It is nestled within a charming modern community – Las Terrazas

The property offers a spacious terrace that envelops the entire residence, providing abundant sunlight from dawn to dusk, and offering an ideal setting for relaxation and enjoyment.

Within the community, residents have access to two inviting pools, a paddle court, and meticulously landscaped garden grounds, creating an oasis of tranquility and leisure.