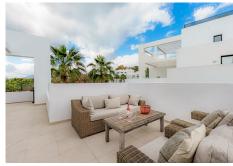

## PENTHOUSE 2 BEDROOMS 2 BATHROOMS IN NEW GOLDEN MILE

New Golden Mile

REF# BEMR4676440 €690.000

| BEDS | BATHS | BUILT | TERRACE |
|------|-------|-------|---------|
| 2    | 2     | 93 m² | 103 m²  |

This 2 bedroom penthouse is boasting breathtaking views of majestic mountains and serene seas. It is nestled within a charming modern community – Las Terrazas

The property offers a spacious terrace that envelops the entire residence, providing abundant sunlight from dawn to dusk, and offering an ideal setting for relaxation and enjoyment.

Within the community, residents have access to two inviting pools, a paddle court, and meticulously landscaped garden grounds, creating an oasis of tranquility and leisure.