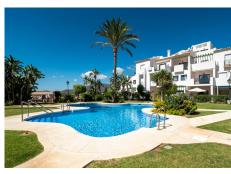

Besides the on-site clubhouse, several bars and restaurants are within walking distance.

The features include a lift, fitted wardrobes, marble floors, a solarium, private terraces, hot/cold air conditioning, double glazing, security bars and a bus route.

## **BROMLEY ESTATES**

Marbella

Ground Floor Apartment, Alhaurin Golf, Costa del Sol.

2 Bedrooms, 2 Bathrooms, Built 93 m<sup>2</sup>.

Setting: Urbanisation. Condition: Excellent. Pool: Communal.

Climate Control: Air Conditioning.

Views: Mountain, Golf, Country, Panoramic, Garden, Pool.

Features: Lift, Fitted Wardrobes, Near Transport, Private Terrace, Storage Room, Ensuite Bathroom,

Marble Flooring, Double Glazing, Restaurant On Site.