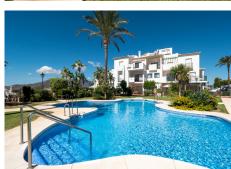

## **BROMLEY ESTATES**

Marbella

Ground Floor Apartment, Alhaurin Golf, Costa del Sol.

2 Bedrooms, 2 Bathrooms, Built 93 m<sup>2</sup>.

Setting: Urbanisation. Condition: Excellent. Pool: Communal.

Climate Control: Air Conditioning.

Views: Mountain, Golf, Country, Panoramic, Garden, Pool.

Features: Lift, Fitted Wardrobes, Near Transport, Private Terrace, Storage Room, Ensuite Bathroom,

Marble Flooring, Double Glazing, Restaurant On Site.