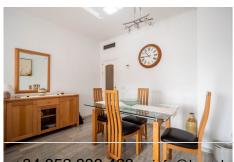

A well presented elevated ground-floor apartment has panoramic views of mountains and a golf course. It is located in the popular Alhaurin Golf development and comes fully furnished with nice furniture. The property comprises a hallway, lounge diner with access to a private terrace, fully fitted kitchen, master bedroom with fitted wardrobes and an ensuite bathroom, guest double bedroom with fitted wardrobes and a guest bathroom.

## **BROMLEY ESTATES**

Marbella

Ground Floor Apartment, Alhaurin Golf, Costa del Sol.

2 Bedrooms, 2 Bathrooms, Built 93 m<sup>2</sup>.

Setting: Urbanisation. Condition: Excellent. Pool: Communal.

Climate Control: Air Conditioning.