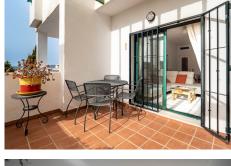

A well presented elevated ground-floor apartment has panoramic views of mountains and a golf course. It is located in the popular Alhaurin Golf development and comes fully furnished with nice furniture. The property comprises a hallway, lounge diner with access to a private terrace, fully fitted kitchen, master bedroom with fitted wardrobes and an ensuite bathroom, guest double bedroom with fitted wardrobes and a guest bathroom.

Besides the on-site clubhouse, several bars and restaurants are within walking distance.

The features include a lift, fitted wardrobes, marble floors, a solarium, private terraces, hot/cold air conditioning, double glazing, security bars and a bus route.