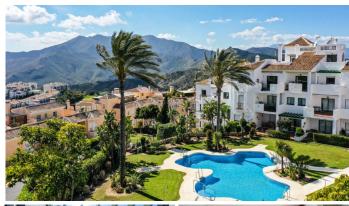

A well presented elevated ground-floor apartment has panoramic views of mountains and a golf course. It is located in the popular Alhaurin Golf development and comes fully furnished with nice furniture. The property comprises a hallway, lounge diner with access to a private terrace, fully fitted kitchen, master bedroom with fitted wardrobes and an ensuite bathroom, guest double bedroom with fitted wardrobes and a guest bathroom.

Views: Mountain, Golf, Country, Panoramic, Garden, Pool.

Features: Lift, Fitted Wardrobes, Near Transport, Private Terrace, Storage Room, Ensuite Bathroom,

Marble Flooring, Double Glazing, Restaurant On Site.