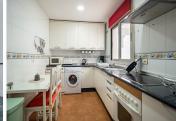

A well presented elevated ground-floor apartment has panoramic views of mountains and a golf course. It is located in the popular Alhaurin Golf development and comes fully furnished with nice furniture. The property comprises a hallway, lounge diner with access to a private terrace, fully fitted kitchen, master bedroom with fitted wardrobes and an ensuite bathroom, guest double bedroom with fitted wardrobes and a guest bathroom.

Furniture: Fully Furnished.

Kitchen: Fully Fitted.
Garden: Communal.
Security: Gated Complex.

Parking: Open, Communal, Private. Utilities: Electricity, Drinkable Water.

Category: Resale.

mizacion El Rosario, CN340, Km 198, Marbella,