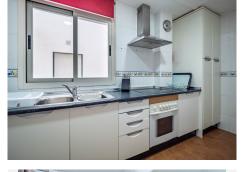

A well presented elevated ground-floor apartment has panoramic views of mountains and a golf course. It is located in the popular Alhaurin Golf development and comes fully furnished with nice furniture. The property comprises a hallway, lounge diner with access to a private terrace, fully fitted kitchen, master bedroom with fitted wardrobes and an ensuite bathroom, guest double bedroom with fitted wardrobes and a guest bathroom.

Furniture: Fully Furnished.

Kitchen: Fully Fitted.
Garden: Communal.
Security: Gated Complex.

Parking: Open, Communal, Private. Utilities: Electricity, Drinkable Water.

Category: Resale.

mizacion El Rosario, CN340, Km 198, Marbella,