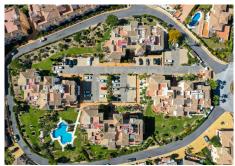

A well presented elevated ground-floor apartment has panoramic views of mountains and a golf course. It is located in the popular Alhaurin Golf development and comes fully furnished with nice furniture. The property comprises a hallway, lounge diner with access to a private terrace, fully fitted kitchen, master bedroom with fitted wardrobes and an ensuite bathroom, guest double bedroom with fitted wardrobes and a guest bathroom.

Besides the on-site clubhouse, several bars and restaurants are within walking distance.

The features include a lift, fitted wardrobes, marble floors, a solarium, private terraces, hot/cold air conditioning, double glazing, security bars and a bus route.

## **BROMLEY ESTATES**

Marbella

Ground Floor Apartment, Alhaurin Golf, Costa del Sol.

2 Bedrooms, 2 Bathrooms, Built 93 m<sup>2</sup>.

Setting: Urbanisation. Condition: Excellent. Pool: Communal.

Climate Control: Air Conditioning.

Views: Mountain, Golf, Country, Panoramic, Garden, Pool.

Features: Lift, Fitted Wardrobes, Near Transport, Private Terrace, Storage Room, Ensuite Bathroom,

Marble Flooring, Double Glazing, Restaurant On Site.