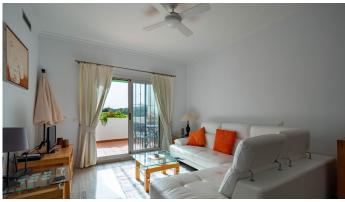

A well presented elevated ground-floor apartment has panoramic views of mountains and a golf course. It is located in the popular Alhaurin Golf development and comes fully furnished with nice furniture. The property comprises a hallway, lounge diner with access to a private terrace, fully fitted kitchen, master bedroom with fitted wardrobes and an ensuite bathroom, guest double bedroom with fitted wardrobes and a guest bathroom.

Besides the on-site clubhouse, several bars and restaurants are within walking distance.

The features include a lift, fitted wardrobes, marble floors, a solarium, private terraces, hot/cold air conditioning, double glazing, security bars and a bus route.