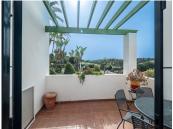

A well presented elevated ground-floor apartment has panoramic views of mountains and a golf course. It is located in the popular Alhaurin Golf development and comes fully furnished with nice furniture. The property comprises a hallway, lounge diner with access to a private terrace, fully fitted kitchen, master bedroom with fitted wardrobes and an ensuite bathroom, guest double bedroom with fitted wardrobes and a guest bathroom.

Besides the on-site clubhouse, several bars and restaurants are within walking distance.

The features include a lift, fitted wardrobes, marble floors, a solarium, private terraces, hot/cold air conditioning, double glazing, security bars and a bus route.