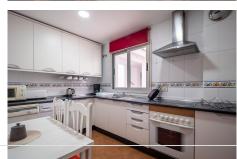

A well presented elevated ground-floor apartment has panoramic views of mountains and a golf course. It is located in the popular Alhaurin Golf development and comes fully furnished with nice furniture. The property comprises a hallway, lounge diner with access to a private terrace, fully fitted kitchen, master bedroom with fitted wardrobes and an ensuite bathroom, guest double bedroom with fitted wardrobes and a guest bathroom.

Furniture: Fully Furnished.

Kitchen: Fully Fitted.
Garden: Communal.
Security: Gated Complex.

Parking: Open, Communal, Private. Utilities: Electricity, Drinkable Water.

Category: Resale.

mizacion El Rosario, CN340, Km 198, Marbella,