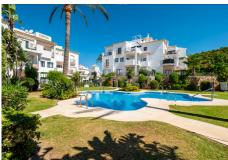

## **BROMLEY ESTATES**

Marbella

Ground Floor Apartment, Alhaurin Golf, Costa del Sol.

2 Bedrooms, 2 Bathrooms, Built 93 m<sup>2</sup>.

Setting: Urbanisation. Condition: Excellent. Pool: Communal.

Climate Control: Air Conditioning.

Views: Mountain, Golf, Country, Panoramic, Garden, Pool.

Features: Lift, Fitted Wardrobes, Near Transport, Private Terrace, Storage Room, Ensuite Bathroom,

Marble Flooring, Double Glazing, Restaurant On Site.