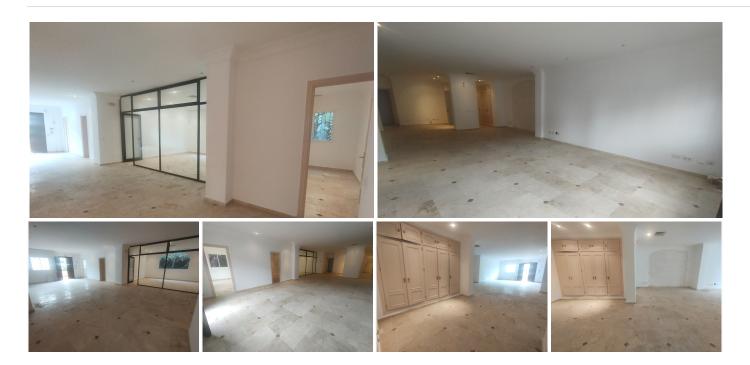

## COMMERCIAL BEDROOMS 2 BATHROOMS IN GUADALMINA ALTA

Guadalmina Alta

REF# BEMR4676449 €1,000,000

BEDS BATHS BUILT 2 420 m<sup>2</sup>

#### LOCAL / BUSINESS / OFFICE / RESTAURANT: C.C. GUADALMINA, MARBELLA

Excellent location, with plenty of parking in the Guadalmina Shopping Center, Marbella Quick access to the highway for all directions: 5 minutes from Puerto Banús, 10 minutes from Marbella, 1 minute from San Pedro Alcántara and 15 minutes from Estepona.

There are 2 premises available, they can be sold together or separately: each premises 200 m2. The 2 premises together 400 m2

SALES PRICE LOWER:

400 m2 = from €1,500,000 to €1,000,000