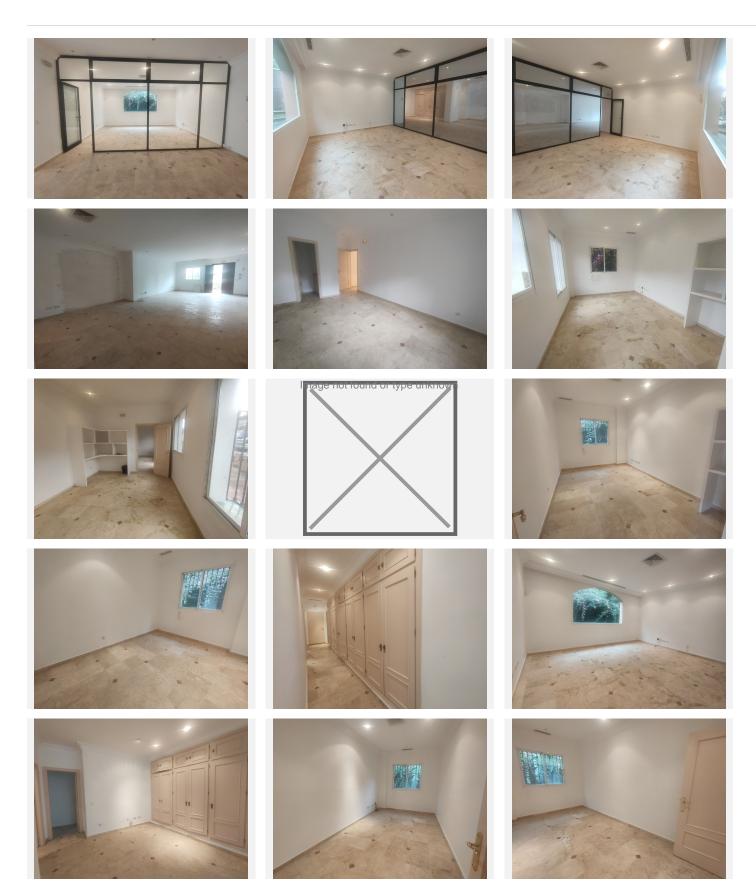

## COMMERCIAL BEDROOMS 2 BATHROOMS IN GUADALMINA ALTA

Guadalmina Alta

REF# BEMR4676449 €1,000,000

BEDS BATHS BUILT 2 420 m<sup>2</sup>

#### LOCAL / BUSINESS / OFFICE / RESTAURANT: C.C. GUADALMINA, MARBELLA

Excellent location, with plenty of parking in the Guadalmina Shopping Center, Marbella Quick access to the highway for all directions: 5 minutes from Puerto Banús, 10 minutes from Marbella, 1 minute from San Pedro Alcántara and 15 minutes from Estepona.

There are 2 premises available, they can be sold together or separately: each premises 200 m2. The 2 premises together 400 m2

SALES PRICE LOWER:

400 m2 = from €1,500,000 to €1,000,000