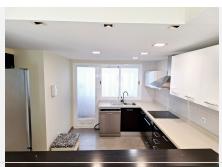

The house is divided in two floors, at the entrance there is a guest toilet, a spacious open plan fitted kitchen, a laundry room, a dining area and a lounge area with fireplace. On the first floor there are 2 bedrooms sharing a bathroom with shower plus a master bedroom with a complete bathroom en suite and with a balcony where you will enjoy panoramic views to the sea, the mountains and the golf.

Features: Fitted Wardrobes, Private Terrace, Utility Room, Ensuite Bathroom, Marble Flooring, Basement.

Furniture: Not Furnished. Kitchen: Fully Fitted. Security: Alarm System. Parking: Garage, Private.