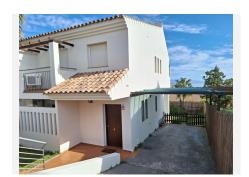

3 Bedrooms, 2 Bathrooms, 1 guess toilet. Built 181 m², Garden/Plot 250 m².

Spacious semi-detached house situated in a residential area only 500m away from a commercial centre, 700m from the beach, close to the old castle quarter and less than 1,5km from the famous port of La Duquesa with its shops and numerous restaurants.

The house also has a large basement of 76m2 which could be converted into a leisure area or a small studio.

Outside, there is a large garden with sea views, a carport and a small garden at the entrance.