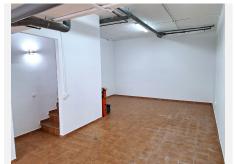

The house also has a large basement of 76m2 which could be converted into a leisure area or a small studio.

Outside, there is a large garden with sea views, a carport and a small garden at the entrance.