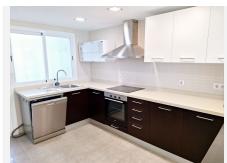

The house is divided in two floors, at the entrance there is a guest toilet, a spacious open plan fitted kitchen, a laundry room, a dining area and a lounge area with fireplace. On the first floor there are 2 bedrooms sharing a bathroom with shower plus a master bedroom with a complete bathroom en suite and with a balcony where you will enjoy panoramic views to the sea, the mountains and the golf.

Features: Fitted Wardrobes, Private Terrace, Utility Room, Ensuite Bathroom, Marble Flooring, Basement.

Furniture: Not Furnished. Kitchen: Fully Fitted. Security: Alarm System. Parking: Garage, Private.