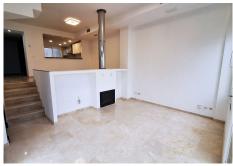

The house is divided in two floors, at the entrance there is a guest toilet, a spacious open plan fitted kitchen, a laundry room, a dining area and a lounge area with fireplace. On the first floor there are 2 bedrooms sharing a bathroom with shower plus a master bedroom with a complete bathroom en suite and with a balcony where you will enjoy panoramic views to the sea, the mountains and the golf.

The house also has a large basement of 76m2 which could be converted into a leisure area or a small studio.

Outside, there is a large garden with sea views, a carport and a small garden at the entrance.