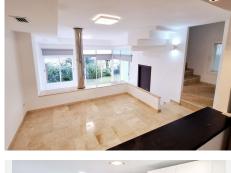

The house is divided in two floors, at the entrance there is a guest toilet, a spacious open plan fitted kitchen, a laundry room, a dining area and a lounge area with fireplace. On the first floor there are 2 bedrooms sharing a bathroom with shower plus a master bedroom with a complete bathroom en suite and with a balcony where you will enjoy panoramic views to the sea, the mountains and the golf.