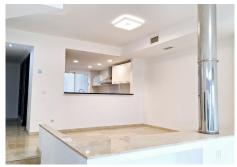

The house is divided in two floors, at the entrance there is a guest toilet, a spacious open plan fitted kitchen, a laundry room, a dining area and a lounge area with fireplace. On the first floor there are 2 bedrooms sharing a bathroom with shower plus a master bedroom with a complete bathroom en suite and with a balcony where you will enjoy panoramic views to the sea, the mountains and the golf.

The house also has a large basement of 76m2 which could be converted into a leisure area or a small studio.

Outside, there is a large garden with sea views, a carport and a small garden at the entrance.