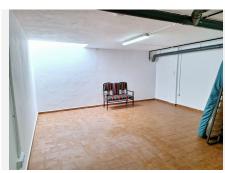

The house also has a large basement of 76m2 which could be converted into a leisure area or a small studio.

Outside, there is a large garden with sea views, a carport and a small garden at the entrance.