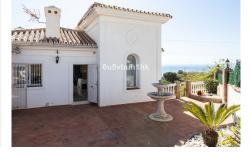

## REF# BEMR4676710 €1,390,000

| BEDS | BATHS | BUILT  | PLOT   | TERRACE |
|------|-------|--------|--------|---------|
| 4    | 3     | 255 m² | 709 m² | 58 m²   |

La Capellanía is famous detached house area in Benalmádena, Costa del Sol. Here we have this nice and modern villa with great and open views of the Mediterranean Sea and the surrounding area.

The location is excellent, as the sandy beaches of Benalmádena and Fuengirola are close by, and the house has good transport links to services in the surrounding area.

The detached house is on its own 710 m2 plot. The villa has a size of 255 m2 and has been thoroughly renovated in 2020.