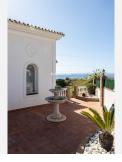

## REF# BEMR4676710 €1,390,000

| BEDS | BATHS | BUILT  | PLOT   | TERRACE |
|------|-------|--------|--------|---------|
| 4    | 3     | 255 m² | 709 m² | 58 m²   |

La Capellanía is famous detached house area in Benalmádena, Costa del Sol. Here we have this nice and modern villa with great and open views of the Mediterranean Sea and the surrounding area.

The location is excellent, as the sandy beaches of Benalmádena and Fuengirola are close by, and the house has good transport links to services in the surrounding area.

The detached house is on its own 710 m2 plot. The villa has a size of 255 m2 and has been thoroughly renovated in 2020.