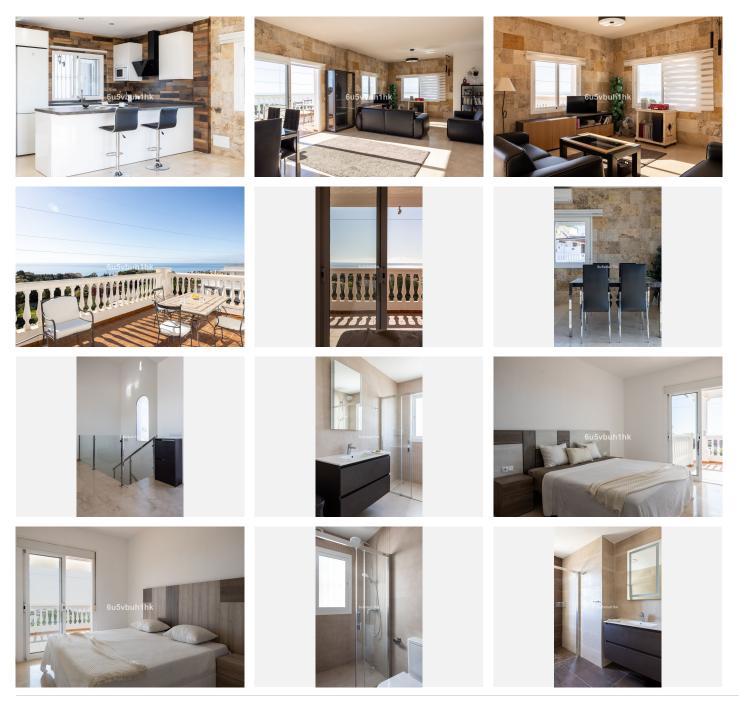

Upstairs there is a spacious and bright living room and open kitchen, a spacious terrace and a guest toilet. The entrance is from a quiet street on the upper floor and there is a private garage in the courtyard.

The second floor has three bedrooms and two bathrooms, one of which is connected to the master bedroom. All bedrooms have access to a large terrace.

Downstairs there is another 54m2 room and a kitchen, which can be used to make a separate apartamento. On the same level is the garden and swimming pool area, which also has a view of the Mediterranean Sea.

All rooms have air conditioners hot/cold.

+34 952 939 460 · info@bromleyestatesmarbella.com Urbanizacion El Rosario, CN340, Km 188, Marbella, Malaga 29603