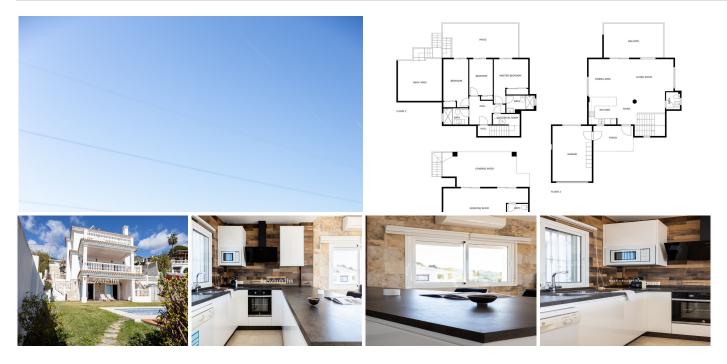

## REF# BEMR4676710 €1,390,000

| BEDS | BATHS | BUILT  | PLOT   | TERRACE |
|------|-------|--------|--------|---------|
| 4    | 3     | 255 m² | 709 m² | 58 m²   |

La Capellanía is famous detached house area in Benalmádena, Costa del Sol. Here we have this nice and modern villa with great and open views of the Mediterranean Sea and the surrounding area.

The location is excellent, as the sandy beaches of Benalmádena and Fuengirola are close by, and the house has good transport links to services in the surrounding area.

The detached house is on its own 710 m2 plot. The villa has a size of 255 m2 and has been thoroughly renovated in 2020.

Upstairs there is a spacious and bright living room and open kitchen, a spacious terrace and a guest toilet. The entrance is from a quiet street on the upper floor and there is a private garage in the courtyard.

The second floor has three bedrooms and two bathrooms, one of which is connected to the master bedroom. All bedrooms have access to a large terrace.

Downstairs there is another 54m2 room and a kitchen, which can be used to make a separate apartamento. On the same level is the garden and swimming pool area, which also has a view of the Mediterranean Sea.