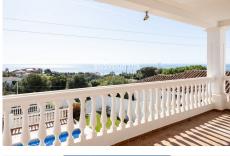

## REF# BEMR4676710 €1,390,000

| BEDS | BATHS | BUILT  | PLOT   | TERRACE |
|------|-------|--------|--------|---------|
| 4    | 3     | 255 m² | 709 m² | 58 m²   |

La Capellanía is famous detached house area in Benalmádena, Costa del Sol. Here we have this nice and modern villa with great and open views of the Mediterranean Sea and the surrounding area.

The location is excellent, as the sandy beaches of Benalmádena and Fuengirola are close by, and the house has good transport links to services in the surrounding area.

The detached house is on its own 710 m2 plot. The villa has a size of 255 m2 and has been thoroughly renovated in 2020.