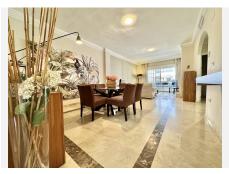

Upon entering the apartment, on the left we find a fully fitted kitchen, an elegant design accompanies us to the spacious living-dining room with a fireplace. The living room gives access to the large, sunny and completely renovated terrace, offering a comfortable seating area and barbecue.