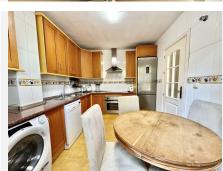

Upon entering the apartment, on the left we find a fully fitted kitchen, an elegant design accompanies us to the spacious living-dining room with a fireplace. The living room gives access to the large, sunny and completely renovated terrace, offering a comfortable seating area and barbecue.