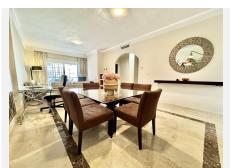

Upon entering the apartment, on the left we find a fully fitted kitchen, an elegant design accompanies us to the spacious living-dining room with a fireplace. The living room gives access to the large, sunny and completely renovated terrace, offering a comfortable seating area and barbecue.