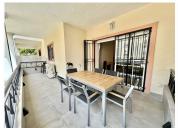

Upon entering the apartment, on the left we find a fully fitted kitchen, an elegant design accompanies us to the spacious living-dining room with a fireplace. The living room gives access to the large, sunny and completely renovated terrace, offering a comfortable seating area and barbecue.