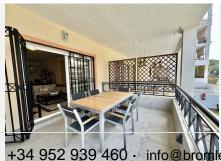

Upon entering the apartment, on the left we find a fully fitted kitchen, an elegant design accompanies us to the spacious living-dining room with a fireplace. The living room gives access to the large, sunny and completely renovated terrace, offering a comfortable seating area and barbecue.