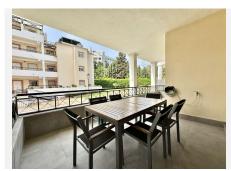

Upon entering the apartment, on the left we find a fully fitted kitchen, an elegant design accompanies us to the spacious living-dining room with a fireplace. The living room gives access to the large, sunny and completely renovated terrace, offering a comfortable seating area and barbecue.