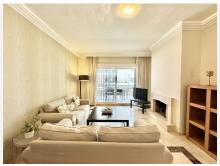

Upon entering the apartment, on the left we find a fully fitted kitchen, an elegant design accompanies us to the spacious living-dining room with a fireplace. The living room gives access to the large, sunny and completely renovated terrace, offering a comfortable seating area and barbecue.