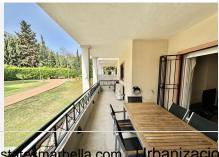

Upon entering the apartment, on the left we find a fully fitted kitchen, an elegant design accompanies us to the spacious living-dining room with a fireplace. The living room gives access to the large, sunny and completely renovated terrace, offering a comfortable seating area and barbecue.

#### **BROMLEY ESTATES**

Marbella

A garage space and a storage room are also included in the sale price.

Located in a well-known urbanization in Nueva Andalucía, on the first line of golf, which has a swimming pool, tropical gardens and a lake that provide a relaxed environment to enjoy the sun and the outdoors. Composed of 7 buildings and due to its magnificent location, just a 10-minute walk away you can find all the necessary services, restaurants, supermarkets, banks, etc. 5 minutes by car from Puerto Banús and 15 minutes from the center of Marbella.