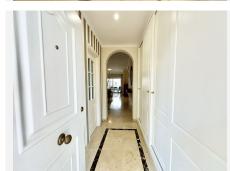

Upon entering the apartment, on the left we find a fully fitted kitchen, an elegant design accompanies us to the spacious living-dining room with a fireplace. The living room gives access to the large, sunny and completely renovated terrace, offering a comfortable seating area and barbecue.