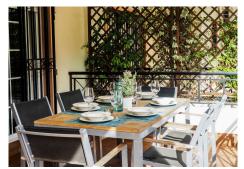

Upon entering the apartment, on the left we find a fully fitted kitchen, an elegant design accompanies us to the spacious living-dining room with a fireplace. The living room gives access to the large, sunny and completely renovated terrace, offering a comfortable seating area and barbecue.