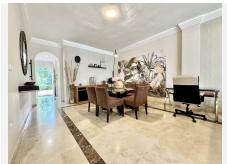

Upon entering the apartment, on the left we find a fully fitted kitchen, an elegant design accompanies us to the spacious living-dining room with a fireplace. The living room gives access to the large, sunny and completely renovated terrace, offering a comfortable seating area and barbecue.