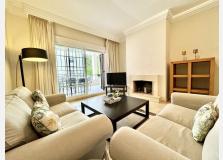

Upon entering the apartment, on the left we find a fully fitted kitchen, an elegant design accompanies us to the spacious living-dining room with a fireplace. The living room gives access to the large, sunny and completely renovated terrace, offering a comfortable seating area and barbecue.