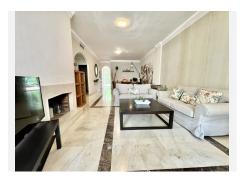

Upon entering the apartment, on the left we find a fully fitted kitchen, an elegant design accompanies us to the spacious living-dining room with a fireplace. The living room gives access to the large, sunny and completely renovated terrace, offering a comfortable seating area and barbecue.