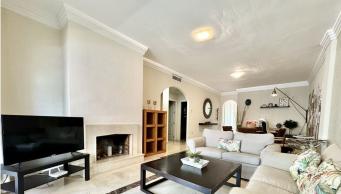

Upon entering the apartment, on the left we find a fully fitted kitchen, an elegant design accompanies us to the spacious living-dining room with a fireplace. The living room gives access to the large, sunny and completely renovated terrace, offering a comfortable seating area and barbecue.