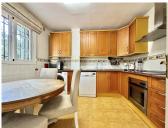

Upon entering the apartment, on the left we find a fully fitted kitchen, an elegant design accompanies us to the spacious living-dining room with a fireplace. The living room gives access to the large, sunny and completely renovated terrace, offering a comfortable seating area and barbecue.