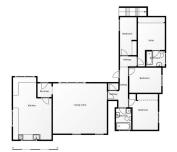

\*\*\*\* This property offers an outstanding 343m2 build size on a 606m2 plot, it's benefits include a swimming pool and double garage as well as a light and airy upstairs 2 bedroom apartment with separate entrance ideal for renting out or for a family member wanting to keep their independence.