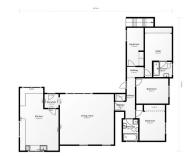

## REF# BEMR4677151 €650,000

| BEDS | BATHS | BUILT  | PLOT   | TERRACE |
|------|-------|--------|--------|---------|
| 5    | 3     | 262 m² | 606 m² | 66 m²   |

\*\*\* We have pleasure to offer for sale this very spacious 5/6 bedroom family home, one of only 4 Villas situated in a Cul-de-sac street only 8 minutes walk from the train station and other amenities of the town of Arroyo de la Miel.

\*\*\*\* This property offers an outstanding 343m2 build size on a 606m2 plot, it's benefits include a swimming pool and double garage as well as a light and airy upstairs 2 bedroom apartment with separate entrance ideal for renting out or for a family member wanting to keep their independence.