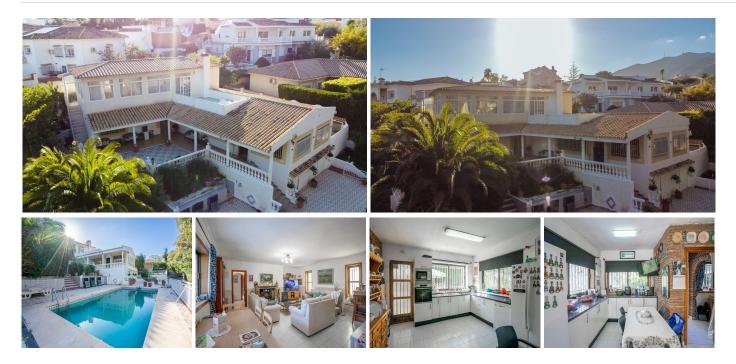

## REF# BEMR4677151 €650,000

| BEDS | BATHS | BUILT  | PLOT   | TERRACE |
|------|-------|--------|--------|---------|
| 5    | 3     | 262 m² | 606 m² | 66 m²   |

\*\*\* We have pleasure to offer for sale this very spacious 5/6 bedroom family home, one of only 4 Villas situated in a Cul-de-sac street only 8 minutes walk from the train station and other amenities of the town of Arroyo de la Miel.

\*\*\*\* This property offers an outstanding 343m2 build size on a 606m2 plot, it's benefits include a swimming pool and double garage as well as a light and airy upstairs 2 bedroom apartment with separate entrance ideal for renting out or for a family member wanting to keep their independence.

\*\*\*\* Very spacious fully fitted kitchen with all appliances included

\*\*\*\* The property is ideally located only 3 minutes from the motorway for people commuting to either Malaga airport (15 minutes) Malaga city (25 minutes) and Marbella (35 minutes).