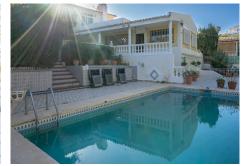

## REF# BEMR4677151 €650,000

| BEDS | BATHS | BUILT  | PLOT   | TERRACE |
|------|-------|--------|--------|---------|
| 5    | 3     | 262 m² | 606 m² | 66 m²   |

\*\*\* We have pleasure to offer for sale this very spacious 5/6 bedroom family home, one of only 4 Villas situated in a Cul-de-sac street only 8 minutes walk from the train station and other amenities of the town of Arroyo de la Miel.

\*\*\*\* This property offers an outstanding 343m2 build size on a 606m2 plot, it's benefits include a swimming pool and double garage as well as a light and airy upstairs 2 bedroom apartment with separate entrance ideal for renting out or for a family member wanting to keep their independence.