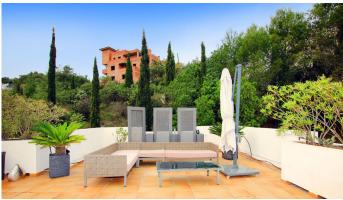

# PENTHOUSE 3 BEDROOMS 2 BATHROOMS IN LA MAIRENA

La Mairena

REF# BEMR4677316 €485,000

| BEDS | BATHS | BUILT  | TERRACE |
|------|-------|--------|---------|
| 3    | 2     | 130 m² | 90 m²   |

This spacious 3-bedroom, 2-bathroom duplex penthouse apartment is located in the unique Oakhill Marbella complex. It's part of a small complex of 40 apartments set in the beautiful La Mairena landscape, at the foot of the Sierra de las Nieves mountains near Marbella. The complex has on-site managers, a communal swimming pool with sun loungers and a small bar.

The apartment is quiet and on the second floor. The finishes offer an elegant and comfortable living environment. It faces south-east, and is located in a four-story building.