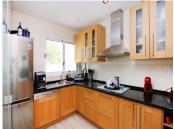

# PENTHOUSE 3 BEDROOMS 2 BATHROOMS IN LA MAIRENA

La Mairena

REF# BEMR4677316 €485,000

| BEDS | BATHS | BUILT  | TERRACE |
|------|-------|--------|---------|
| 3    | 2     | 130 m² | 90 m²   |

This spacious 3-bedroom, 2-bathroom duplex penthouse apartment is located in the unique Oakhill Marbella complex. It's part of a small complex of 40 apartments set in the beautiful La Mairena landscape, at the foot of the Sierra de las Nieves mountains near Marbella. The complex has on-site managers, a communal swimming pool with sun loungers and a small bar.

The apartment is quiet and on the second floor. The finishes offer an elegant and comfortable living environment. It faces south-east, and is located in a four-story building.