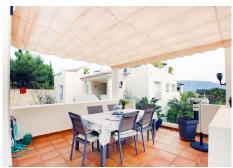

# PENTHOUSE 3 BEDROOMS 2 BATHROOMS IN LA MAIRENA

La Mairena

REF# BEMR4677316 €485,000

| BEDS | BATHS | BUILT  | TERRACE |
|------|-------|--------|---------|
| 3    | 2     | 130 m² | 90 m²   |

This spacious 3-bedroom, 2-bathroom duplex penthouse apartment is located in the unique Oakhill Marbella complex. It's part of a small complex of 40 apartments set in the beautiful La Mairena landscape, at the foot of the Sierra de las Nieves mountains near Marbella. The complex has on-site managers, a communal swimming pool with sun loungers and a small bar.