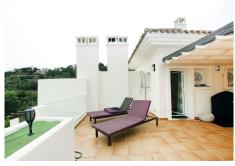

# PENTHOUSE 3 BEDROOMS 2 BATHROOMS IN LA MAIRENA

La Mairena

REF# BEMR4677316 €485,000

| BEDS | BATHS | BUILT  | TERRACE |
|------|-------|--------|---------|
| 3    | 2     | 130 m² | 90 m²   |

This spacious 3-bedroom, 2-bathroom duplex penthouse apartment is located in the unique Oakhill Marbella complex. It's part of a small complex of 40 apartments set in the beautiful La Mairena landscape, at the foot of the Sierra de las Nieves mountains near Marbella. The complex has on-site managers, a communal swimming pool with sun loungers and a small bar.