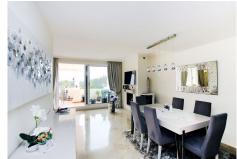

# PENTHOUSE 3 BEDROOMS 2 BATHROOMS IN LA MAIRENA

La Mairena

REF# BEMR4677316 €485,000

| BEDS | BATHS | BUILT  | TERRACE |
|------|-------|--------|---------|
| 3    | 2     | 130 m² | 90 m²   |

This spacious 3-bedroom, 2-bathroom duplex penthouse apartment is located in the unique Oakhill Marbella complex. It's part of a small complex of 40 apartments set in the beautiful La Mairena landscape, at the foot of the Sierra de las Nieves mountains near Marbella. The complex has on-site managers, a communal swimming pool with sun loungers and a small bar.

The apartment is quiet and on the second floor. The finishes offer an elegant and comfortable living environment. It faces south-east, and is located in a four-story building.