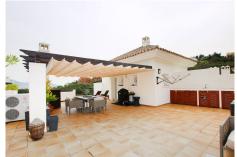

# PENTHOUSE 3 BEDROOMS 2 BATHROOMS IN LA MAIRENA

La Mairena

REF# BEMR4677316 €485,000

| BEDS | BATHS | BUILT  | TERRACE |
|------|-------|--------|---------|
| 3    | 2     | 130 m² | 90 m²   |

This spacious 3-bedroom, 2-bathroom duplex penthouse apartment is located in the unique Oakhill Marbella complex. It's part of a small complex of 40 apartments set in the beautiful La Mairena landscape, at the foot of the Sierra de las Nieves mountains near Marbella. The complex has on-site managers, a communal swimming pool with sun loungers and a small bar.