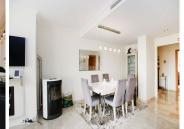

# PENTHOUSE 3 BEDROOMS 2 BATHROOMS IN LA MAIRENA

La Mairena

REF# BEMR4677316 €485,000

| BEDS | BATHS | BUILT  | TERRACE |
|------|-------|--------|---------|
| 3    | 2     | 130 m² | 90 m²   |

This spacious 3-bedroom, 2-bathroom duplex penthouse apartment is located in the unique Oakhill Marbella complex. It's part of a small complex of 40 apartments set in the beautiful La Mairena landscape, at the foot of the Sierra de las Nieves mountains near Marbella. The complex has on-site managers, a communal swimming pool with sun loungers and a small bar.

The apartment is quiet and on the second floor. The finishes offer an elegant and comfortable living environment. It faces south-east, and is located in a four-story building.