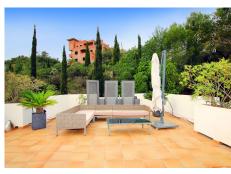

# PENTHOUSE 3 BEDROOMS 2 BATHROOMS IN LA MAIRENA

La Mairena

REF# BEMR4677316 €485,000

| BEDS | BATHS | BUILT  | TERRACE |
|------|-------|--------|---------|
| 3    | 2     | 130 m² | 90 m²   |

This spacious 3-bedroom, 2-bathroom duplex penthouse apartment is located in the unique Oakhill Marbella complex. It's part of a small complex of 40 apartments set in the beautiful La Mairena landscape, at the foot of the Sierra de las Nieves mountains near Marbella. The complex has on-site managers, a communal swimming pool with sun loungers and a small bar.

The apartment is quiet and on the second floor. The finishes offer an elegant and comfortable living environment. It faces south-east, and is located in a four-story building.