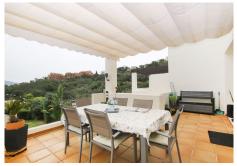

# PENTHOUSE 3 BEDROOMS 2 BATHROOMS IN LA MAIRENA

La Mairena

REF# BEMR4677316 €485,000

| BEDS | BATHS | BUILT  | TERRACE |
|------|-------|--------|---------|
| 3    | 2     | 130 m² | 90 m²   |

This spacious 3-bedroom, 2-bathroom duplex penthouse apartment is located in the unique Oakhill Marbella complex. It's part of a small complex of 40 apartments set in the beautiful La Mairena landscape, at the foot of the Sierra de las Nieves mountains near Marbella. The complex has on-site managers, a communal swimming pool with sun loungers and a small bar.

The apartment is quiet and on the second floor. The finishes offer an elegant and comfortable living environment. It faces south-east, and is located in a four-story building.