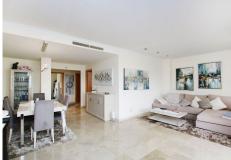

# PENTHOUSE 3 BEDROOMS 2 BATHROOMS IN LA MAIRENA

La Mairena

REF# BEMR4677316 €485,000

| BEDS | BATHS | BUILT  | TERRACE |
|------|-------|--------|---------|
| 3    | 2     | 130 m² | 90 m²   |

This spacious 3-bedroom, 2-bathroom duplex penthouse apartment is located in the unique Oakhill Marbella complex. It's part of a small complex of 40 apartments set in the beautiful La Mairena landscape, at the foot of the Sierra de las Nieves mountains near Marbella. The complex has on-site managers, a communal swimming pool with sun loungers and a small bar.

The apartment is quiet and on the second floor. The finishes offer an elegant and comfortable living environment. It faces south-east, and is located in a four-story building.