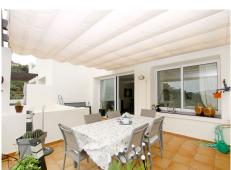

# PENTHOUSE 3 BEDROOMS 2 BATHROOMS IN LA MAIRENA

La Mairena

REF# BEMR4677316 €485,000

| BEDS | BATHS | BUILT  | TERRACE |
|------|-------|--------|---------|
| 3    | 2     | 130 m² | 90 m²   |

This spacious 3-bedroom, 2-bathroom duplex penthouse apartment is located in the unique Oakhill Marbella complex. It's part of a small complex of 40 apartments set in the beautiful La Mairena landscape, at the foot of the Sierra de las Nieves mountains near Marbella. The complex has on-site managers, a communal swimming pool with sun loungers and a small bar.