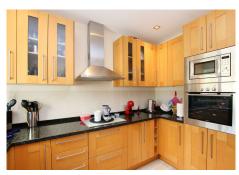

# PENTHOUSE 3 BEDROOMS 2 BATHROOMS IN LA MAIRENA

La Mairena

REF# BEMR4677316 €485,000

| BEDS | BATHS | BUILT  | TERRACE |
|------|-------|--------|---------|
| 3    | 2     | 130 m² | 90 m²   |

This spacious 3-bedroom, 2-bathroom duplex penthouse apartment is located in the unique Oakhill Marbella complex. It's part of a small complex of 40 apartments set in the beautiful La Mairena landscape, at the foot of the Sierra de las Nieves mountains near Marbella. The complex has on-site managers, a communal swimming pool with sun loungers and a small bar.