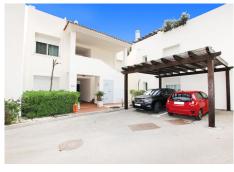

# PENTHOUSE 3 BEDROOMS 2 BATHROOMS IN LA MAIRENA

La Mairena

REF# BEMR4677316 €485,000

| BEDS | BATHS | BUILT  | TERRACE |
|------|-------|--------|---------|
| 3    | 2     | 130 m² | 90 m²   |

This spacious 3-bedroom, 2-bathroom duplex penthouse apartment is located in the unique Oakhill Marbella complex. It's part of a small complex of 40 apartments set in the beautiful La Mairena landscape, at the foot of the Sierra de las Nieves mountains near Marbella. The complex has on-site managers, a communal swimming pool with sun loungers and a small bar.