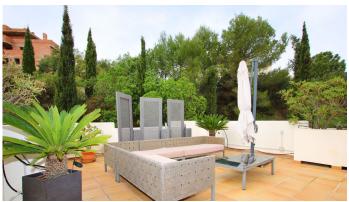

# PENTHOUSE 3 BEDROOMS 2 BATHROOMS IN LA MAIRENA

La Mairena

REF# BEMR4677316 €485,000

| BEDS | BATHS | BUILT  | TERRACE |
|------|-------|--------|---------|
| 3    | 2     | 130 m² | 90 m²   |

This spacious 3-bedroom, 2-bathroom duplex penthouse apartment is located in the unique Oakhill Marbella complex. It's part of a small complex of 40 apartments set in the beautiful La Mairena landscape, at the foot of the Sierra de las Nieves mountains near Marbella. The complex has on-site managers, a communal swimming pool with sun loungers and a small bar.

The apartment is quiet and on the second floor. The finishes offer an elegant and comfortable living environment. It faces south-east, and is located in a four-story building.