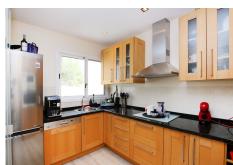

# PENTHOUSE 3 BEDROOMS 2 BATHROOMS IN LA MAIRENA

La Mairena

REF# BEMR4677316 €485,000

| BEDS | BATHS | BUILT  | TERRACE |
|------|-------|--------|---------|
| 3    | 2     | 130 m² | 90 m²   |

This spacious 3-bedroom, 2-bathroom duplex penthouse apartment is located in the unique Oakhill Marbella complex. It's part of a small complex of 40 apartments set in the beautiful La Mairena landscape, at the foot of the Sierra de las Nieves mountains near Marbella. The complex has on-site managers, a communal swimming pool with sun loungers and a small bar.