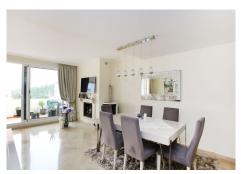

# PENTHOUSE 3 BEDROOMS 2 BATHROOMS IN LA MAIRENA

La Mairena

REF# BEMR4677316 €485,000

| BEDS | BATHS | BUILT  | TERRACE |
|------|-------|--------|---------|
| 3    | 2     | 130 m² | 90 m²   |

This spacious 3-bedroom, 2-bathroom duplex penthouse apartment is located in the unique Oakhill Marbella complex. It's part of a small complex of 40 apartments set in the beautiful La Mairena landscape, at the foot of the Sierra de las Nieves mountains near Marbella. The complex has on-site managers, a communal swimming pool with sun loungers and a small bar.

The apartment is quiet and on the second floor. The finishes offer an elegant and comfortable living environment. It faces south-east, and is located in a four-story building.