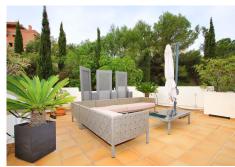

# PENTHOUSE 3 BEDROOMS 2 BATHROOMS IN LA MAIRENA

La Mairena

REF# BEMR4677316 €485,000

| BEDS | BATHS | BUILT  | TERRACE |
|------|-------|--------|---------|
| 3    | 2     | 130 m² | 90 m²   |

This spacious 3-bedroom, 2-bathroom duplex penthouse apartment is located in the unique Oakhill Marbella complex. It's part of a small complex of 40 apartments set in the beautiful La Mairena landscape, at the foot of the Sierra de las Nieves mountains near Marbella. The complex has on-site managers, a communal swimming pool with sun loungers and a small bar.

The apartment is quiet and on the second floor. The finishes offer an elegant and comfortable living environment. It faces south-east, and is located in a four-story building.