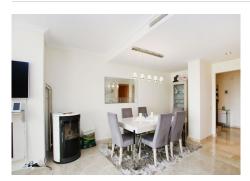

# PENTHOUSE 3 BEDROOMS 2 BATHROOMS IN LA MAIRENA

La Mairena

REF# BEMR4677316 €485,000

| BEDS | BATHS | BUILT  | TERRACE |
|------|-------|--------|---------|
| 3    | 2     | 130 m² | 90 m²   |

This spacious 3-bedroom, 2-bathroom duplex penthouse apartment is located in the unique Oakhill Marbella complex. It's part of a small complex of 40 apartments set in the beautiful La Mairena landscape, at the foot of the Sierra de las Nieves mountains near Marbella. The complex has on-site managers, a communal swimming pool with sun loungers and a small bar.

The apartment is quiet and on the second floor. The finishes offer an elegant and comfortable living environment. It faces south-east, and is located in a four-story building.