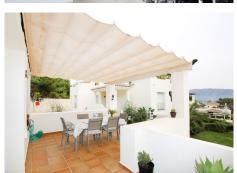

# PENTHOUSE 3 BEDROOMS 2 BATHROOMS IN LA MAIRENA

La Mairena

REF# BEMR4677316 €485,000

| BEDS | BATHS | BUILT  | TERRACE |
|------|-------|--------|---------|
| 3    | 2     | 130 m² | 90 m²   |

This spacious 3-bedroom, 2-bathroom duplex penthouse apartment is located in the unique Oakhill Marbella complex. It's part of a small complex of 40 apartments set in the beautiful La Mairena landscape, at the foot of the Sierra de las Nieves mountains near Marbella. The complex has on-site managers, a communal swimming pool with sun loungers and a small bar.