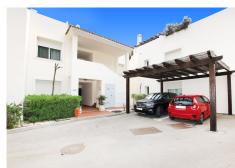

# PENTHOUSE 3 BEDROOMS 2 BATHROOMS IN LA MAIRENA

La Mairena

REF# BEMR4677316 €485,000

| BEDS | BATHS | BUILT  | TERRACE |
|------|-------|--------|---------|
| 3    | 2     | 130 m² | 90 m²   |

This spacious 3-bedroom, 2-bathroom duplex penthouse apartment is located in the unique Oakhill Marbella complex. It's part of a small complex of 40 apartments set in the beautiful La Mairena landscape, at the foot of the Sierra de las Nieves mountains near Marbella. The complex has on-site managers, a communal swimming pool with sun loungers and a small bar.