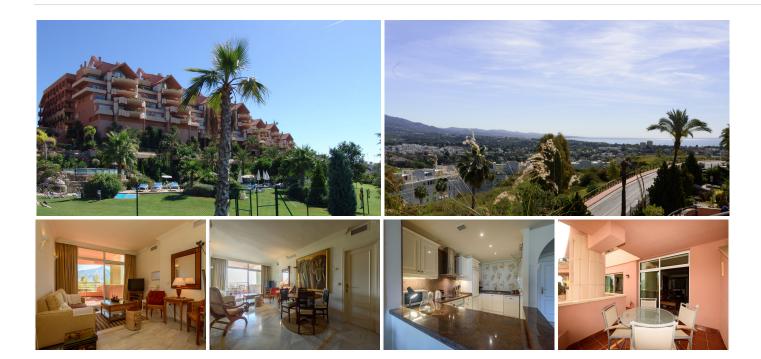

## MIDDLE FLOOR APARTMENT 2 BEDROOMS 2 BATHROOMS IN NUEVA ANDALUCIA

Nueva Andalucia

REF# BEMR4677334 €440,000

| BEDS | BATHS | BUILT | TERRACE |
|------|-------|-------|---------|
| 2    | 2     | 93 m² | 24 m²   |

Enchanting apartment with spectacular views. Ample apartment with views to the Mediterranean Sea, the Marbella mountain and Las Brisas Golf. The apartment located in Magna Marbella urbanization offers a modern living with underfloor througout with individual settings. The terrace which is partially covered is ideal for alfresco dining. The master bedroom has an ensuite bathroom with Jacuzzi bath and a direct access to the terrace. The second bedroom enjoys a shared bathroom with a shower. The kitchen open to the living room is cozy. The urbanization offers a choice of swimming pools including a cascade feature and views to the golf course. An underground parking and storage room complete this attactive apartment. The facades of the urbanization are currently undergoing a major refit (already paid for) and will look spectacular after the maintenance work. Magna Marblla Golf membership (2X) are available by separate negociation.