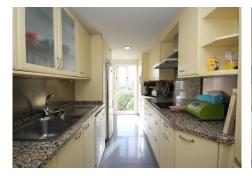

Unique Penthouse set in a wonderful Location, bahia de Marbella second line beach. in walking distance to supermarket and restaurants on the beach. This Penthouse was completely reformed and redesigned. Wooden flooring, fire place in master bedroom, new kitchen, Lounge Extended etc. Only a few Features. Penthouse consits of 4 bedrooms, 3bathrooms, 2 terraces set in a beautiful urbanization with lush Tropical gardens, restaurant on site, Clubhouse, children playground, 2 paddle I Tennis Courts and 24 hrs security. Second line beach, only minutes walk. 30 min drive to Airport and 5 minutes to Marbella town, puerto Banus only 10 min. drive away. sold with undergorungd parking space and storage room

Views: Sea, Panoramic, Garden, Pool.

Features: Covered Terrace, Private Terrace, Paddle Tennis, Storage Room, Utility Room, Double Glazing,

24 Hour Reception, Restaurant On Site, Fiber Optic.

Furniture : Not Furnished. Kitchen : Fully Fitted.