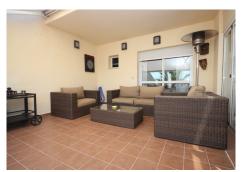

Unique Penthouse set in a wonderful Location, bahia de Marbella second line beach. in walking distance to supermarket and restaurants on the beach. This Penthouse was completely reformed and redesigned. Wooden flooring, fire place in master bedroom, new kitchen, Lounge Extended etc. Only a few Features. Penthouse consits of 4 bedrooms, 3bathrooms, 2 terraces set in a beautiful urbanization with lush Tropical gardens, restaurant on site, Clubhouse, children playground, 2 paddle I Tennis Courts and 24 hrs security. Second line beach, only minutes walk. 30 min drive to Airport and 5 minutes to Marbella town, puerto Banus only 10 min. drive away. sold with undergorungd parking space and storage room

Views: Sea, Panoramic, Garden, Pool.

Features: Covered Terrace, Private Terrace, Paddle Tennis, Storage Room, Utility Room, Double Glazing,

24 Hour Reception, Restaurant On Site, Fiber Optic.

Furniture : Not Furnished. Kitchen : Fully Fitted.