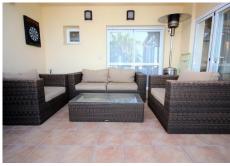

Unique Penthouse set in a wonderful Location, bahia de Marbella second line beach. in walking distance to supermarket and restaurants on the beach. This Penthouse was completely reformed and redesigned. Wooden flooring, fire place in master bedroom, new kitchen, Lounge Extended etc. Only a few Features. Penthouse consits of 4 bedrooms, 3bathrooms, 2 terraces set in a beautiful urbanization with lush Tropical gardens, restaurant on site, Clubhouse, children playground, 2 paddle I Tennis Courts and 24 hrs security. Second line beach, only minutes walk. 30 min drive to Airport and 5 minutes to Marbella town, puerto Banus only 10 min. drive away. sold with undergorungd parking space and storage room

Views: Sea, Panoramic, Garden, Pool.

Features: Covered Terrace, Private Terrace, Paddle Tennis, Storage Room, Utility Room, Double Glazing,

24 Hour Reception, Restaurant On Site, Fiber Optic.

Furniture : Not Furnished. Kitchen : Fully Fitted.