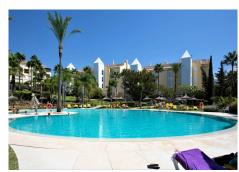

Unique Penthouse set in a wonderful Location, bahia de Marbella second line beach. in walking distance to supermarket and restaurants on the beach. This Penthouse was completely reformed and redesigned. Wooden flooring, fire place in master bedroom, new kitchen, Lounge Extended etc. Only a few Features. Penthouse consits of 4 bedrooms, 3bathrooms, 2 terraces set in a beautiful urbanization with lush Tropical gardens, restaurant on site, Clubhouse, children playground, 2 paddle I Tennis Courts and 24 hrs security. Second line beach, only minutes walk. 30 min drive to Airport and 5 minutes to Marbella town, puerto Banus only 10 min. drive away. sold with undergorungd parking space and storage room

Orientation: East, South East.

Condition: Good +34 952 939 460 · info@bromleyestatesmarbella.com Urbanizacion El Rosario, CN340, Km 188, Marbella, Malaga 29603

Marbella

Pool: Communal.

Climate Control: Air Conditioning, Hot A/C, Cold A/C, Fireplace.

Views: Sea, Panoramic, Garden, Pool.

Features: Covered Terrace, Private Terrace, Paddle Tennis, Storage Room, Utility Room, Double Glazing,

24 Hour Reception, Restaurant On Site, Fiber Optic.

Furniture : Not Furnished. Kitchen : Fully Fitted.