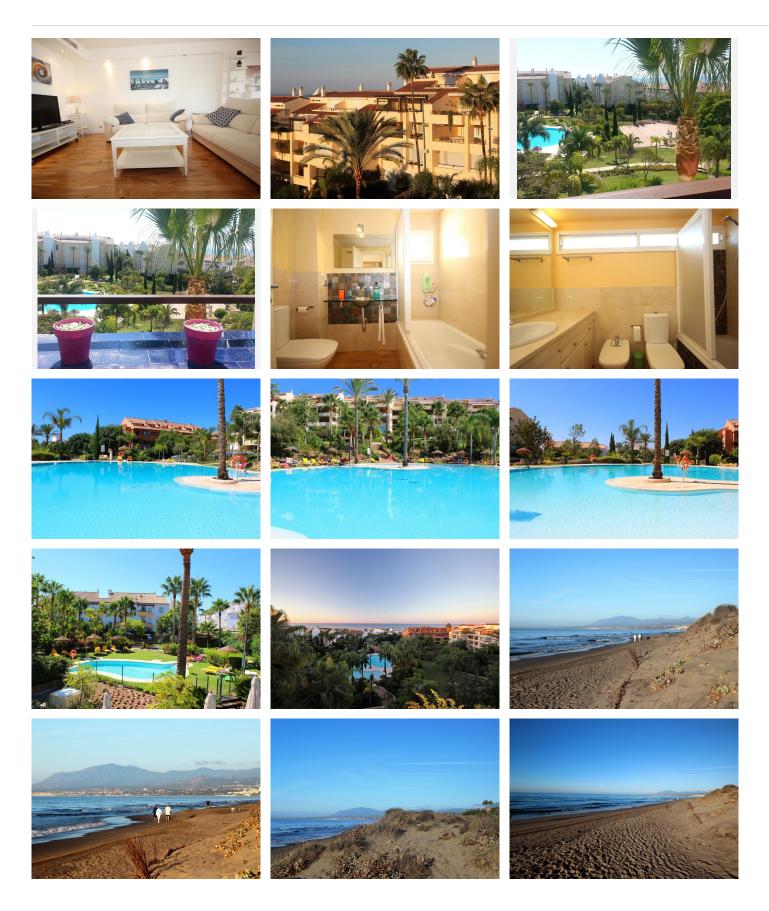

Unique Penthouse set in a wonderful Location, bahia de Marbella second line beach. in walking distance to supermarket and restaurants on the beach. This Penthouse was completely reformed and redesigned. Wooden flooring, fire place in master bedroom, new kitchen, Lounge Extended etc. Only a few Features. Penthouse consits of 4 bedrooms, 3bathrooms, 2 terraces set in a beautiful urbanization with lush Tropical gardens, restaurant on site, Clubhouse, children playground, 2 paddle I Tennis Courts and 24 hrs security. Second line beach, only minutes walk. 30 min drive to Airport and 5 minutes to Marbella town, puerto Banus only 10 min. drive away. sold with undergorungd parking space and storage room

Views: Sea, Panoramic, Garden, Pool.

Features: Covered Terrace, Private Terrace, Paddle Tennis, Storage Room, Utility Room, Double Glazing,

24 Hour Reception, Restaurant On Site, Fiber Optic.

Furniture : Not Furnished. Kitchen : Fully Fitted.

Garden: Communal.

Security: Gated Complex, Entry Phone, Alarm System, 24 Hour Security.

Parking: Underground, Garage, Covered, Private.

Utilities: Electricity, Drinkable Water.

Category: Luxury, Resale.

Marbella