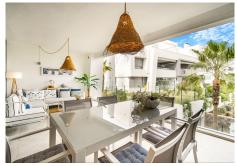

The apartment features an open plan kitchen integrated into the main living area with high ceiling window doors opening on to the spacious terrace, with beautiful views over the landscaped gardens and the pool.

There is cold & warm air conditioning in every room and high-speed internet. There are 3 spacious bedrooms, with 2 bathrooms of which the main bathroom is en suite. Top quality finishes adapted to the natural environment, energy efficient home that is both modern and elegant in design taking full advantage of the natural light. The price includes a garage and storeroom and furniture.