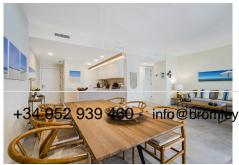

The apartment features an open plan kitchen integrated into the main living area with high ceiling window doors opening on to the spacious terrace, with beautiful views over the landscaped gardens and the pool.

There is cold & warm air conditioning in every room and high-speed internet. There are 3 spacious bedrooms, with 2 bathrooms of which the main bathroom is en suite. Top quality finishes adapted to the natural environment, energy efficient home that is both modern and elegant in design taking full advantage of the natural light. The price includes a garage and storeroom and furniture.