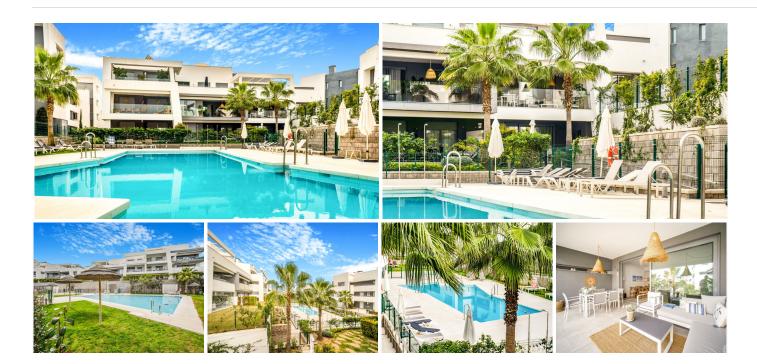

## MIDDLE FLOOR APARTMENT 3 BEDROOMS 2 BATHROOMS IN SELWO

Selwo

REF# BEMR4677454 €535.000

| BEDS | BATHS | BUILT  | TERRACE |
|------|-------|--------|---------|
| 3    | 2     | 119 m² | 28 m²   |

New modern 3-bedroom apartment Vanian Gardens.

Vanian Gardens is located on the "New Golden Mile" – one of the preferred residential areas of the Costa del Sol – just 5 minutes from Estepona and 10 minutes from Puerto Banús and Marbella.

This unique apartment offers the ideal combination of luxury and Mediterranean lifestyle in one of the best residential areas of the Costa del Sol. The project offers 2 large swimming pools and a professional gym.

The apartment features an open plan kitchen integrated into the main living area with high ceiling window doors opening on to the spacious terrace, with beautiful views over the landscaped gardens and the pool.