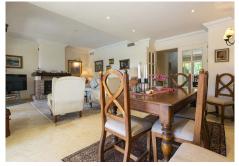

The property has three levels:

On the main floor, we have a spacious and cozy living-dining room with its fireplace along with a beautiful and practical kitchen that opens up to the garden. On this floor we also find a large office (which can be transformed into a bedroom) and a hospitality toilet.