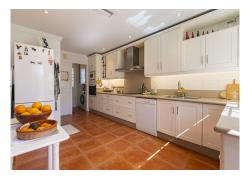

The property has three levels:

On the main floor, we have a spacious and cozy living-dining room with its fireplace along with a beautiful and practical kitchen that opens up to the garden. On this floor we also find a large office (which can be transformed into a bedroom) and a hospitality toilet.