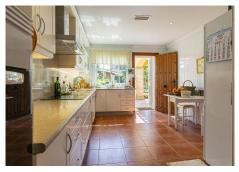

The property has three levels:

On the main floor, we have a spacious and cozy living-dining room with its fireplace along with a beautiful and practical kitchen that opens up to the garden. On this floor we also find a large office (which can be transformed into a bedroom) and a hospitality toilet.