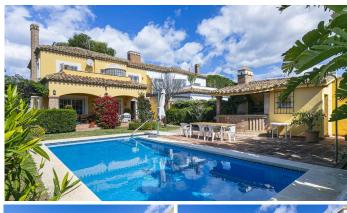

# SEMI-DETACHED HOUSE 5 BEDROOMS 5 BATHROOMS IN COSTABELLA

Costabella

REF# BEMR4677784 €1,699,000

| BEDS | BATHS | BUILT  | PLOT   | TERRACE |
|------|-------|--------|--------|---------|
| 5    | 5     | 360 m² | 475 m² | 26 m²   |

We are very pleased to present this traditional house full of personality and charm that is located less than 100 meters from the best sandy beach in Marbella and direct access to the future Senda Litoral that will link Marbella and La Cala De Mijas, almost 25km beach prominade

The garden is full of tropical plants and flowers that delight us with their colors. We will enjoy unforgettable evenings in the company of our family and friends in the generous and complete bar next to the pool.