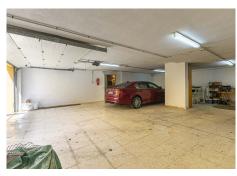

On the first floor we will find the enormous master bedroom with its original en-suite bathroom and circular glass block shower and two other bedrooms with their bathroom and terrace.

In the basement we have a space that can be a gym, a bedroom or any other use, as well as a bedroom with a bathroom and a garage for three vehicles.