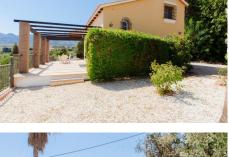

The house has an area of ??159 m2 and consists of two floors, a large 30m2 porch with pergolas, a large living room with fireplace, a fully equipped kitchen, 3 bedrooms and 2 complete bathrooms. It also has 4 outdoor parking spaces, garden areas and groves and a garden area to enjoy its unbeatable location and views.

The house is framed in a plot with an area of ??2,700 m2, fully fenced. It has autochthonous vegetation of the area, in which carob and olive trees stand out. It has beautiful impressive views of the bay of Malaga and the Sierra de Mijas; that make the farm an incomparable place.