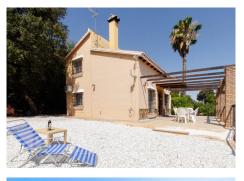

The house has an area of ??159 m2 and consists of two floors, a large 30m2 porch with pergolas, a large living room with fireplace, a fully equipped kitchen, 3 bedrooms and 2 complete bathrooms. It also has 4 outdoor parking spaces, garden areas and groves and a garden area to enjoy its unbeatable location and views.

The house is framed in a plot with an area of ??2,700 m2, fully fenced. It has autochthonous vegetation of the area, in which carob and olive trees stand out. It has beautiful impressive views of the bay of Malaga and the Sierra de Mijas; that make the farm an incomparable place.