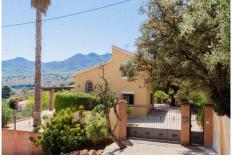

## REF# BEMR4677787 €345,000

| BEDS | BATHS | BUILT  | TERRACE |
|------|-------|--------|---------|
| 3    | 2     | 129 m² | 30 m²   |

Beautiful rustic-style chalet, with an impressive luminosity. Framed in a quiet area of ??residential countryside in the municipality of Alhaurín de la Torre (Málaga).

The house is framed in a plot with an area of ??2,700 m2, fully fenced. It has autochthonous vegetation of the area, in which carob and olive trees stand out. It has beautiful impressive views of the bay of Malaga and the Sierra de Mijas; that make the farm an incomparable place.