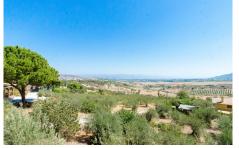

The house has an area of ??159 m2 and consists of two floors, a large 30m2 porch with pergolas, a large living room with fireplace, a fully equipped kitchen, 3 bedrooms and 2 complete bathrooms. It also has 4 outdoor parking spaces, garden areas and groves and a garden area to enjoy its unbeatable location and views.

The house is framed in a plot with an area of ??2,700 m2, fully fenced. It has autochthonous vegetation of the area, in which carob and olive trees stand out. It has beautiful impressive views of the bay of Malaga and the Sierra de Mijas; that make the farm an incomparable place.