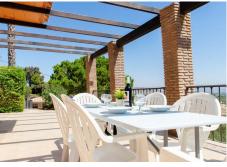

The house has an area of ??159 m2 and consists of two floors, a large 30m2 porch with pergolas, a large living room with fireplace, a fully equipped kitchen, 3 bedrooms and 2 complete bathrooms. It also has 4 outdoor parking spaces, garden areas and groves and a garden area to enjoy its unbeatable location and views.