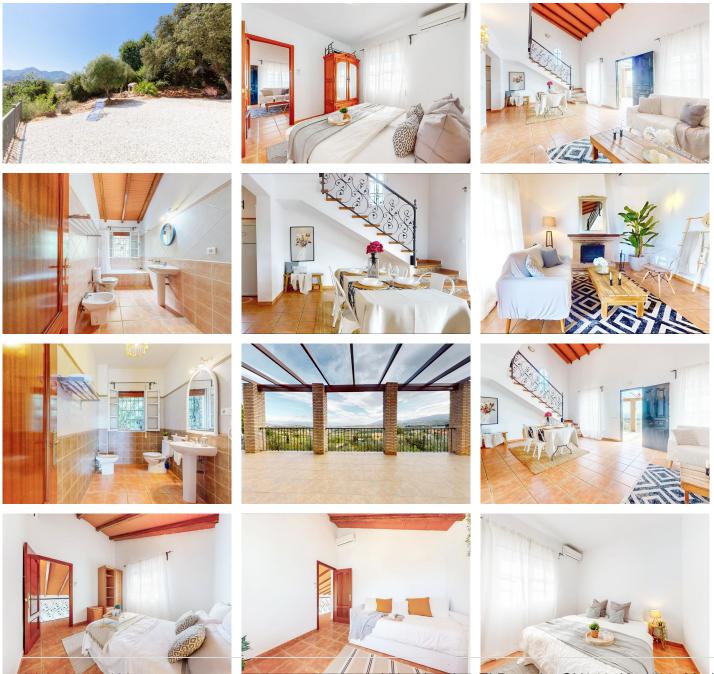

The house has an area of ??159 m2 and consists of two floors, a large 30m2 porch with pergolas, a large living room with fireplace, a fully equipped kitchen, 3 bedrooms and 2 complete bathrooms. It also has 4 outdoor parking spaces, garden areas and groves and a garden area to enjoy its unbeatable location and views.

The house is framed in a plot with an area of ??2,700 m2, fully fenced. It has autochthonous vegetation of the area, in which carob and olive trees stand out. It has beautiful impressive views of the bay of Malaga and the Sierra de Mijas; that make the farm an incomparable place.