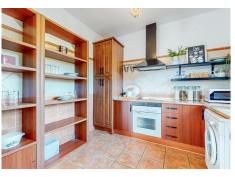

The house has an area of ??159 m2 and consists of two floors, a large 30m2 porch with pergolas, a large living room with fireplace, a fully equipped kitchen, 3 bedrooms and 2 complete bathrooms. It also has 4 outdoor parking spaces, garden areas and groves and a garden area to enjoy its unbeatable location and views.