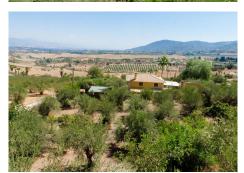

The house is framed in a plot with an area of ??2,700 m2, fully fenced. It has autochthonous vegetation of the area, in which carob and olive trees stand out. It has beautiful impressive views of the bay of Malaga and the Sierra de Mijas; that make the farm an incomparable place.