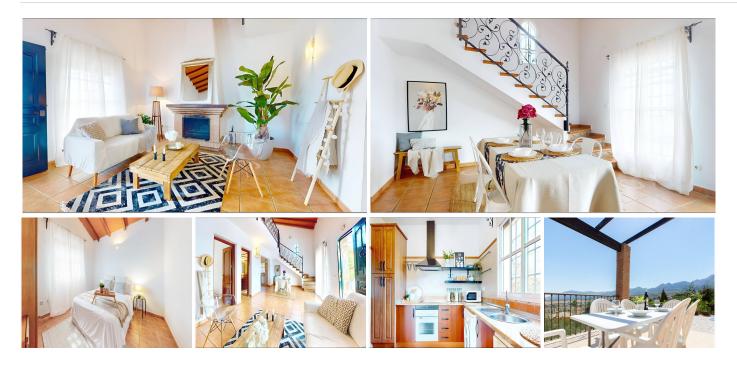

The house has an area of ??159 m2 and consists of two floors, a large 30m2 porch with pergolas, a large living room with fireplace, a fully equipped kitchen, 3 bedrooms and 2 complete bathrooms. It also has 4 outdoor parking spaces, garden areas and groves and a garden area to enjoy its unbeatable location and views.