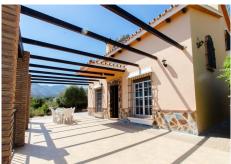

The house has an area of ??159 m2 and consists of two floors, a large 30m2 porch with pergolas, a large living room with fireplace, a fully equipped kitchen, 3 bedrooms and 2 complete bathrooms. It also has 4 outdoor parking spaces, garden areas and groves and a garden area to enjoy its unbeatable location and views.