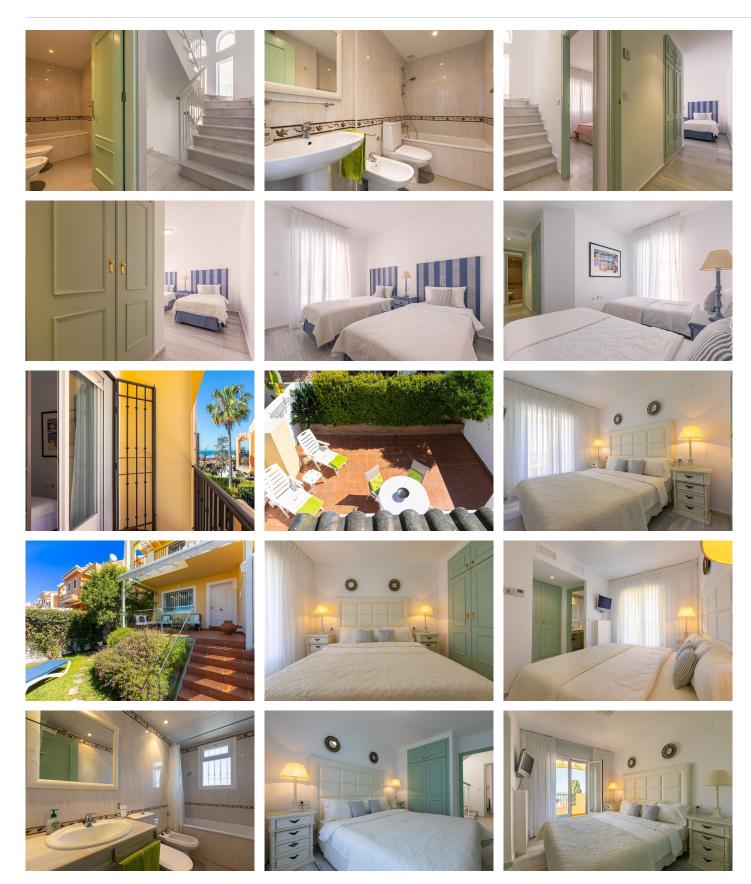

The house is divided into 2 floors plus a basement and Solarium.

It is also almost surrounded by a beautiful garden that we can admire from the porch or the 2 terraces on the upper floors.

The property has been completely renovated and decorated with exquisite taste, in fact the furniture and fixtures are brand new so you can move in or rent it immediately.

On the first floor we find a cozy living room with a dining room connected to the modern and practical kitchen. From here a staircase connects us to the upper floor and the basement-garage.

From the bedrooms on the upper floor we have beautiful views of the Mediterranean and we will enjoy unforgettable evenings in the solarium.