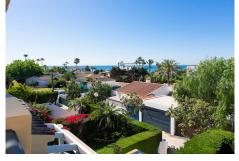

## REF# BEMR4677823 €1,490,000

| BEDS | BATHS | BUILT  | PLOT   | TERRACE |
|------|-------|--------|--------|---------|
| 4    | 3     | 171 m² | 215 m² | 25 m²   |

We are very pleased to present this magnificent semi-detached house located just 80 meters from the best beach in Marbella where we find the most exclusive beach clubs such as Looma, Bonos Beach or Dune among others.

The house is divided into 2 floors plus a basement and Solarium.

It is also almost surrounded by a beautiful garden that we can admire from the porch or the 2 terraces on the upper floors.

The property has been completely renovated and decorated with exquisite taste, in fact the furniture and fixtures are brand new so you can move in or rent it immediately.