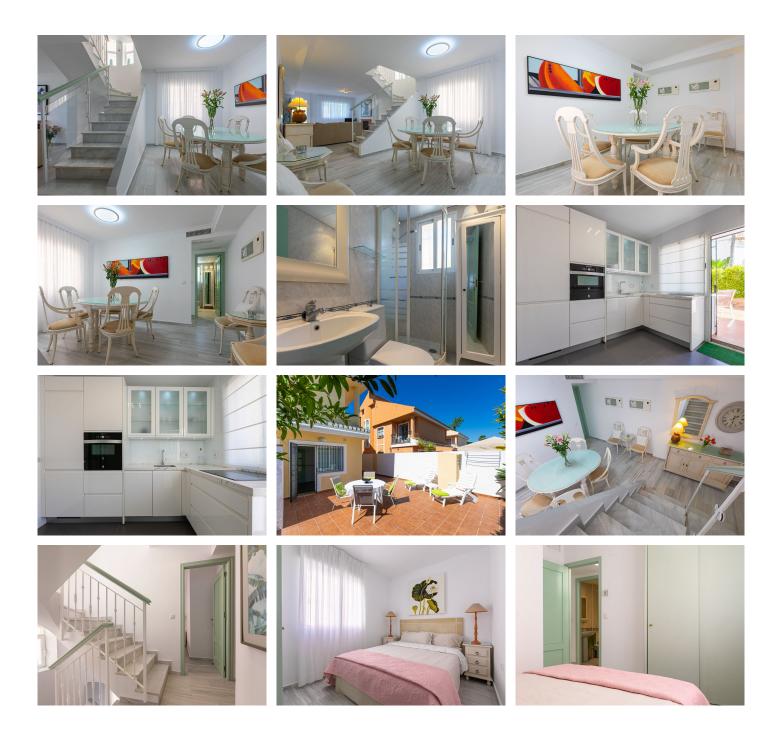

The house is divided into 2 floors plus a basement and Solarium.

It is also almost surrounded by a beautiful garden that we can admire from the porch or the 2 terraces on the upper floors.

The property has been completely renovated and decorated with exquisite taste, in fact the furniture and fixtures are brand new so you can move in or rent it immediately.

On the first floor we find a cozy living room with a dining room connected to the modern and practical kitchen. From here a staircase connects us to the upper floor and the basement-garage.

From the bedrooms on the upper floor we have beautiful views of the Mediterranean and we will enjoy unforgettable evenings in the solarium.