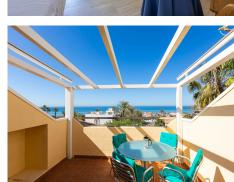

## REF# BEMR4677823 €1,490,000

| BEDS | BATHS | BUILT  | PLOT   | TERRACE |
|------|-------|--------|--------|---------|
| 4    | 3     | 171 m² | 215 m² | 25 m²   |

We are very pleased to present this magnificent semi-detached house located just 80 meters from the best beach in Marbella where we find the most exclusive beach clubs such as Looma, Bonos Beach or Dune among others.

The house is divided into 2 floors plus a basement and Solarium.

It is also almost surrounded by a beautiful garden that we can admire from the porch or the 2 terraces on the upper floors.

The property has been completely renovated and decorated with exquisite taste, in fact the furniture and fixtures are brand new so you can move in or rent it immediately.

On the first floor we find a cozy living room with a dining room connected to the modern and practical kitchen. From here a staircase connects us to the upper floor and the basement-garage.

From the bedrooms on the upper floor we have beautiful views of the Mediterranean and we will enjoy unforgettable evenings in the solarium.