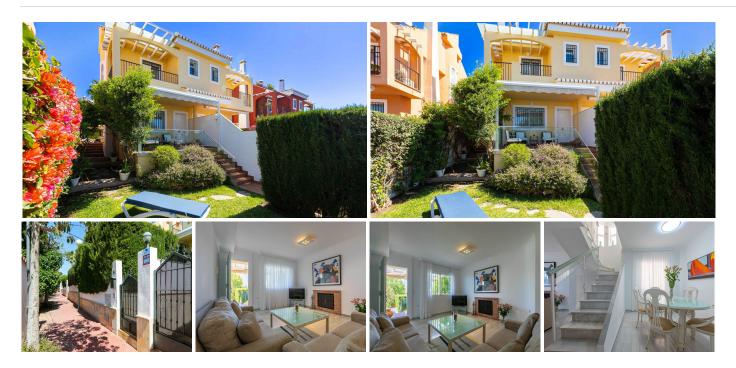

## REF# BEMR4677823 €1,490,000

| BEDS | BATHS | BUILT  | PLOT   | TERRACE |
|------|-------|--------|--------|---------|
| 4    | 3     | 171 m² | 215 m² | 25 m²   |

We are very pleased to present this magnificent semi-detached house located just 80 meters from the best beach in Marbella where we find the most exclusive beach clubs such as Looma, Bonos Beach or Dune among others.

The house is divided into 2 floors plus a basement and Solarium.

It is also almost surrounded by a beautiful garden that we can admire from the porch or the 2 terraces on the upper floors.

The property has been completely renovated and decorated with exquisite taste, in fact the furniture and fixtures are brand new so you can move in or rent it immediately.

On the first floor we find a cozy living room with a dining room connected to the modern and practical kitchen. From here a staircase connects us to the upper floor and the basement-garage.

From the bedrooms on the upper floor we have beautiful views of the Mediterranean and we will enjoy unforgettable evenings in the solarium.