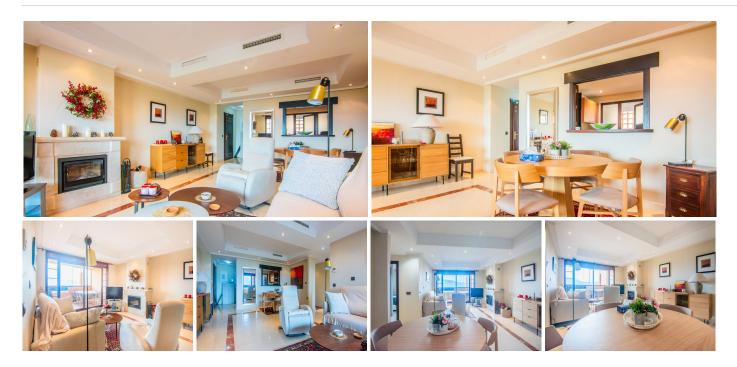

## REF# BEMR4677826 €270,000

| BEDS | BATHS | BUILT  | TERRACE |
|------|-------|--------|---------|
| 2    | 2     | 117 m² | 20 m²   |

Two bedroom , two bathroom apartment with fully equipped kitchen and laundry area, large lounge with featured fire place. Covered private terrace, underground parking space and individual storage. A key feature of this location is the incredible views of mountains, countryside and the Mediterranean sea, all beautifully set in a very tranquil area, yet only 20 minutes to the bustling old town of Marbella. Additional features included are; air conditioning, alarm, satellite t.v., cream marble floors, communal pool (s) plus the use of a fitness studio, 9 hole Par 3 golf course, SPA and tennis courts.

Ground Floor Apartment, La Mairena, Costa del Sol. 2 Bedrooms, 2 Bathrooms, Built 117 m<sup>2</sup>, Terrace 20 m<sup>2</sup>.

Setting : Mountain Pueblo, Close To Sea, Close To Schools, Close To Forest, Urbanisation. Orientation : East. Condition : Excellent. Pool : Communal +34 952 939 460 · info@bromleyestatesmarbella.com Urbanizacion El Rosario, CN340, Km 188, Marbella, Malaga 29603

Climate Control : Air Conditioning, Hot A/C, Cold A/C, Fireplace. Views : Sea, Mountain, Golf, Country, Panoramic, Lake, Forest. Features : Covered Terrace, Lift, Fitted Wardrobes, Satellite TV, ADSL / WIFI, Gym, Sauna, Paddle Tennis, Tennis Court, Storage Room, Utility Room, Ensuite Bathroom, Disabled Access, Marble Flooring, Barbeque, Double Glazing, Restaurant On Site, Fiber Optic. Furniture : Not Furnished Kitchen : Fully Fitted. Garden : Communal. Security : Gated Complex, Electric Blinds, Entry Phone, Safe. Parking : Underground, Garage, Covered, Private.