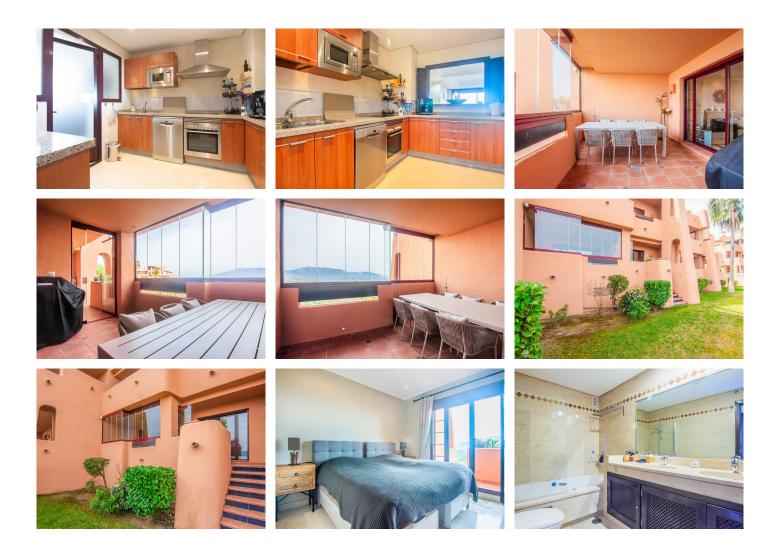

## REF# BEMR4677826 €270,000

| BEDS | BATHS | BUILT  | TERRACE |
|------|-------|--------|---------|
| 2    | 2     | 117 m² | 20 m²   |

Two bedroom , two bathroom apartment with fully equipped kitchen and laundry area, large lounge with featured fire place. Covered private terrace, underground parking space and individual storage. A key feature of this location is the incredible views of mountains, countryside and the Mediterranean sea, all beautifully set in a very tranquil area, yet only 20 minutes to the bustling old town of Marbella. Additional features included are; air conditioning, alarm, satellite t.v., cream marble floors, communal pool (s) plus the use of a fitness studio, 9 hole Par 3 golf course, SPA and tennis courts.

Ground Floor Apartment, La Mairena, Costa del Sol. 2 Bedrooms, 2 Bathrooms, Built 117 m<sup>2</sup>, Terrace 20 m<sup>2</sup>.

Setting : Mountain Pueblo, Close To Sea, Close To Schools, Close To Forest, Urbanisation. Orientation : East. Condition : Excellent. Pool : Communal +34 952 939 460 · info@bromleyestatesmarbella.com Urbanizacion El Rosario, CN340, Km 188, Marbella, Malaga 29603

Climate Control : Air Conditioning, Hot A/C, Cold A/C, Fireplace. Views : Sea, Mountain, Golf, Country, Panoramic, Lake, Forest. Features : Covered Terrace, Lift, Fitted Wardrobes, Satellite TV, ADSL / WIFI, Gym, Sauna, Paddle Tennis, Tennis Court, Storage Room, Utility Room, Ensuite Bathroom, Disabled Access, Marble Flooring, Barbeque, Double Glazing, Restaurant On Site, Fiber Optic. Furniture : Not Furnished Kitchen : Fully Fitted. Garden : Communal. Security : Gated Complex, Electric Blinds, Entry Phone, Safe. Parking : Underground, Garage, Covered, Private.