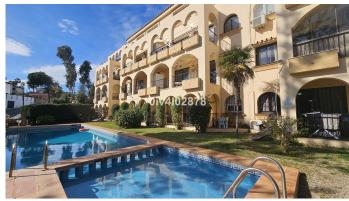

## MIDDLE FLOOR APARTMENT 2 BEDROOMS 1 BATHROOM IN SIERREZUELA

Sierrezuela

REF# BEMR4678099 €239,000

| BEDS | BATHS | BUILT | TERRACE |
|------|-------|-------|---------|
| 2    | 1     | 73 m² | 12 m²   |

Very sunny 2 bed corner apartment located close to shops, restaurants and amenities. Spacious apartment offers independent fully equipped kitchen, guest toliet, good size lounge/dining area, 2 bedrooms and bathroom. From lounge and main bedroom there is access to a sunny 12m2 terrace overlooking community area. This terrace being fitted with lumon windows prefect for summer and winter use. The apartment also benefits from a designated, covered parking space and community pool.