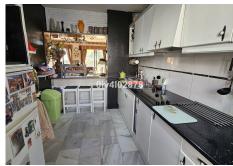

Very sunny 2 bed corner apartment located close to shops, restaurants and amenities. Spacious apartment offers independent fully equipped kitchen, guest toliet, good size lounge/dining area, 2 bedrooms and bathroom. From lounge and main bedroom there is access to a sunny 12m2 terrace overlooking community area. This terrace being fitted with lumon windows prefect for summer and winter use. The apartment also benefits from a designated, covered parking space and community pool.