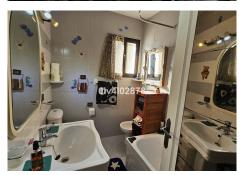

Very sunny 2 bed corner apartment located close to shops, restaurants and amenities. Spacious apartment offers independent fully equipped kitchen, guest toliet, good size lounge/dining area, 2 bedrooms and bathroom. From lounge and main bedroom there is access to a sunny 12m2 terrace overlooking community area. This terrace being fitted with lumon windows prefect for summer and winter use. The apartment also benefits from a designated, covered parking space and community pool.