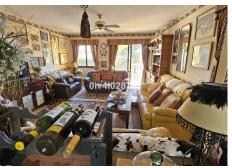

Very sunny 2 bed corner apartment located close to shops, restaurants and amenities. Spacious apartment offers independent fully equipped kitchen, guest toliet, good size lounge/dining area, 2 bedrooms and bathroom. From lounge and main bedroom there is access to a sunny 12m2 terrace overlooking community area. This terrace being fitted with lumon windows prefect for summer and winter use. The apartment also benefits from a designated, covered parking space and community pool.