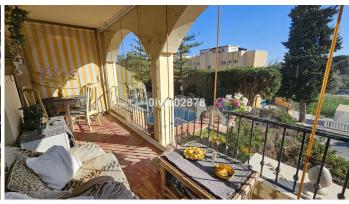

Very sunny 2 bed corner apartment located close to shops, restaurants and amenities. Spacious apartment offers independent fully equipped kitchen, guest toliet, good size lounge/dining area, 2 bedrooms and bathroom. From lounge and main bedroom there is access to a sunny 12m2 terrace overlooking community area. This terrace being fitted with lumon windows prefect for summer and winter use. The apartment also benefits from a designated, covered parking space and community pool.