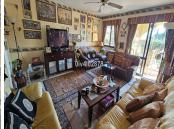

Very sunny 2 bed corner apartment located close to shops, restaurants and amenities. Spacious apartment offers independent fully equipped kitchen, guest toliet, good size lounge/dining area, 2 bedrooms and bathroom. From lounge and main bedroom there is access to a sunny 12m2 terrace overlooking community area. This terrace being fitted with lumon windows prefect for summer and winter use. The apartment also benefits from a designated, covered parking space and community pool.