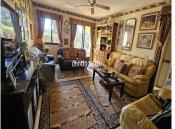

Very sunny 2 bed corner apartment located close to shops, restaurants and amenities. Spacious apartment offers independent fully equipped kitchen, guest toliet, good size lounge/dining area, 2 bedrooms and bathroom. From lounge and main bedroom there is access to a sunny 12m2 terrace overlooking community area. This terrace being fitted with lumon windows prefect for summer and winter use. The apartment also benefits from a designated, covered parking space and community pool.