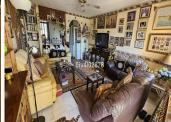

Very sunny 2 bed corner apartment located close to shops, restaurants and amenities. Spacious apartment offers independent fully equipped kitchen, guest toliet, good size lounge/dining area, 2 bedrooms and bathroom. From lounge and main bedroom there is access to a sunny 12m2 terrace overlooking community area. This terrace being fitted with lumon windows prefect for summer and winter use. The apartment also benefits from a designated, covered parking space and community pool.