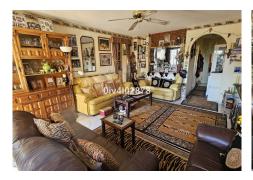

Very sunny 2 bed corner apartment located close to shops, restaurants and amenities. Spacious apartment offers independent fully equipped kitchen, guest toliet, good size lounge/dining area, 2 bedrooms and bathroom. From lounge and main bedroom there is access to a sunny 12m2 terrace overlooking community area. This terrace being fitted with lumon windows prefect for summer and winter use. The apartment also benefits from a designated, covered parking space and community pool.