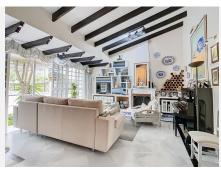

Large charming house for sale in the historic centre of the town of Alhaurín el Grande. The house has 5 bedrooms, 2 bathrooms, patio, terrace, and 230 meters built. It does not need reform, just put it to your liking. Moreover, it is made with good quality materials.

This Andalusian style house has many qualities, it is bright, with high ceilings, has spacious and airy rooms, and its large patio allows you to enjoy a nice outdoor space in the heart of the city.

The advantage of this house is that, as it is so big, it can be adapted to the taste of each one, to have the house of your dream.