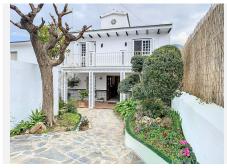

Large charming house for sale in the historic centre of the town of Alhaurín el Grande. The house has 5 bedrooms, 2 bathrooms, patio, terrace, and 230 meters built. It does not need reform, just put it to your liking. Moreover, it is made with good quality materials.

This Andalusian style house has many qualities, it is bright, with high ceilings, has spacious and airy rooms, and its large patio allows you to enjoy a nice outdoor space in the heart of the city.

The advantage of this house is that, as it is so big, it can be adapted to the taste of each one, to have the house of your dream.

If you are looking for a quiet property to accommodate your family all year round in a place of character and luxury, this house offers many possibilities.