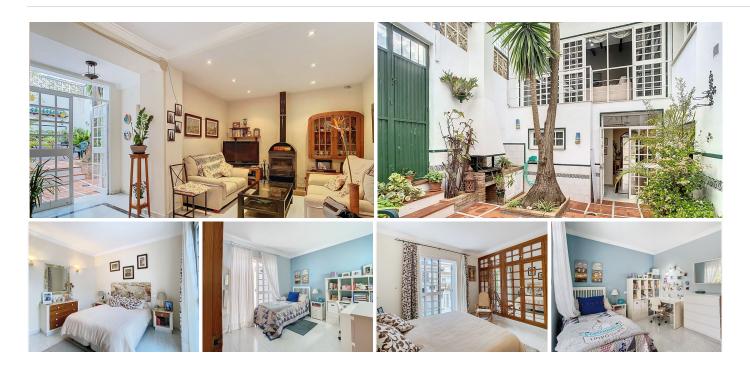

Large charming house for sale in the historic centre of the town of Alhaurín el Grande. The house has 5 bedrooms, 2 bathrooms, patio, terrace, and 230 meters built. It does not need reform, just put it to your liking. Moreover, it is made with good quality materials.

This Andalusian style house has many qualities, it is bright, with high ceilings, has spacious and airy rooms, and its large patio allows you to enjoy a nice outdoor space in the heart of the city.

The advantage of this house is that, as it is so big, it can be adapted to the taste of each one, to have the house of your dream.

If you are looking for a quiet property to accommodate your family all year round in a place of character and luxury, this house offers many possibilities.