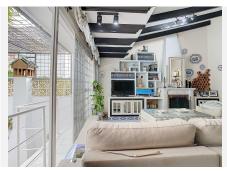

Large charming house for sale in the historic centre of the town of Alhaurín el Grande. The house has 5 bedrooms, 2 bathrooms, patio, terrace, and 230 meters built. It does not need reform, just put it to your liking. Moreover, it is made with good quality materials.

This Andalusian style house has many qualities, it is bright, with high ceilings, has spacious and airy rooms, and its large patio allows you to enjoy a nice outdoor space in the heart of the city.

The advantage of this house is that, as it is so big, it can be adapted to the taste of each one, to have the house of your dream.