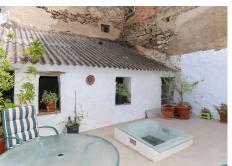

### Loads of Outdoor Space

- . Large Sun Terrace
- . Barn
- . Shaded Patio
- . Recently upgraded
- . Walk-in Wardrobe
- . Guest Accommodation with Ensuite Bathroom

Welcome to your dream retreat nestled in the heart of a picturesque bustling Andalusian town. A blend of traditional charm and modern comfort, providing an idyllic sanctuary for those seeking the quintessential Spanish lifestyle.

#### **Property Details:**

+34 952 939 460 · info@bromleyestatesmarbella.com Urbanizacion El Rosario, CN340, Km 188, Marbella, Malaga 29603

Marbella

Entering the home the hallway open to the modern kitchen with direct access to the patio and shaded courtyard from here a staircase leads you to a large sun terrace. It is quite unusual to find so much outdoor space in the center of a busy town. There is also a double height barn to the rear of the property waiting for the new owners to decided whether to transform it an entertaining area, a bodega, a studio the options are endless. From the shaded patio you have access to one of the three bedrooms complete with an ensuite bathroom, perfect guest accommodation for your visitors!