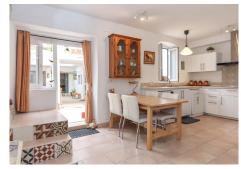

#### **Property Details:**

+34 952 939 460 · info@bromleyestatesmarbella.com Urbanizacion El Rosario, CN340, Km 188, Marbella, Malaga 29603

Marbella

Entering the home the hallway open to the modern kitchen with direct access to the patio and shaded courtyard from here a staircase leads you to a large sun terrace. It is quite unusual to find so much outdoor space in the center of a busy town. There is also a double height barn to the rear of the property waiting for the new owners to decided whether to transform it an entertaining area, a bodega, a studio the options are endless. From the shaded patio you have access to one of the three bedrooms complete with an ensuite bathroom, perfect guest accommodation for your visitors!

The well-appointed kitchen features modern appliances, sleek countertops, and ample storage space, overlooking patio giving you the perfect layout.

The cosy lounge sits to the front of the property, this is a lovely snug for a winters evening.