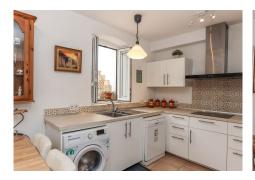

The well-appointed kitchen features modern appliances, sleek countertops, and ample storage space, overlooking patio giving you the perfect layout.

The cosy lounge sits to the front of the property, this is a lovely snug for a winters evening.