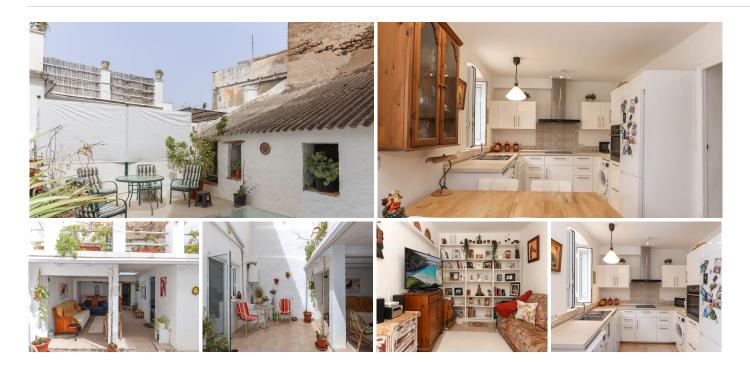

### Loads of Outdoor Space

- . Large Sun Terrace
- . Barn
- . Shaded Patio
- . Recently upgraded
- . Walk-in Wardrobe
- . Guest Accommodation with Ensuite Bathroom

Welcome to your dream retreat nestled in the heart of a picturesque bustling Andalusian town. A blend of traditional charm and modern comfort, providing an idyllic sanctuary for those seeking the quintessential Spanish lifestyle.

#### **Property Details:**

+34 952 939 460 · info@bromleyestatesmarbella.com Urbanizacion El Rosario, CN340, Km 188, Marbella, Malaga 29603

Marbella

Entering the home the hallway open to the modern kitchen with direct access to the patio and shaded courtyard from here a staircase leads you to a large sun terrace. It is quite unusual to find so much outdoor space in the center of a busy town. There is also a double height barn to the rear of the property waiting for the new owners to decided whether to transform it an entertaining area, a bodega, a studio the options are endless. From the shaded patio you have access to one of the three bedrooms complete with an ensuite bathroom, perfect guest accommodation for your visitors!

The well-appointed kitchen features modern appliances, sleek countertops, and ample storage space, overlooking patio giving you the perfect layout.

The cosy lounge sits to the front of the property, this is a lovely snug for a winters evening.

The master bedroom is located on first floor and has the luxury of a spacious walk-in dressing room. Bedroom 2 and the Bathroom are also located on the first floor.

Outdoor area:

Courtyard, Patio and Rood Solarium