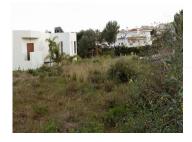

## RESIDENTIAL PLOT BEDROOMS BATHROOMS IN TORREMUELLE

Torremuelle

REF# BEMR4678924 €210,000

| BEDS | BATHS | BUILT | PLOT   |
|------|-------|-------|--------|
|      |       | m²    | 835 m² |

This urban plot is a land of 835 square meters located near the beach. For sale, along with the land, is included a project for the construction of a two-story villa with a total of 220 square meters. Each floor of the chalet will have an area of ??135 square meters. This space offers the opportunity to live near the sea in a quiet and relaxed environment, ideal for enjoying sunny days and sea breezes.