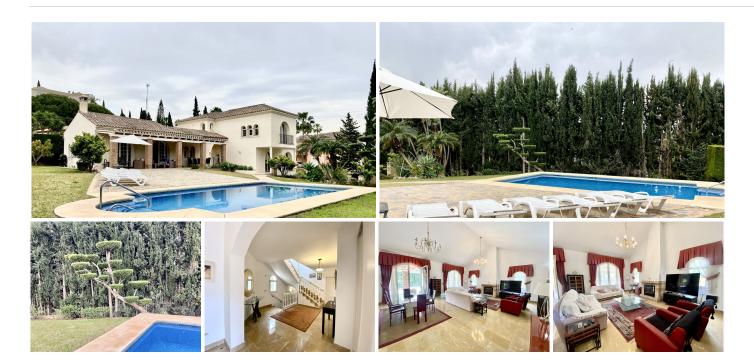

#### HOUSE 4 BEDROOMS 5 BATHROOMS IN MIJAS COSTA

Mijas Costa

REF# BEMR4679023 €925,000

| BEDS | BATHS | BUILT  | PLOT    |
|------|-------|--------|---------|
| 4    | 5     | 375 m² | 1192 m² |

Stunning, immaculate and incredibly spacious detached villa set in beautiful subtropical gardens in the much sought after area of Mijas Golf. Accessed via electric gates which lead onto a driveway large enough for several vehicles, this wonderful property offers the best of everything. An impressive hallway leads to an office area, large lounge with fireplace and dining space with patio door access to a large covered terrace, perfect for al fresco dining and relaxing in the shade. Spacious modern fully fitted kitchen with breakfast bar. At this floor level we also find a large bedroom suite with dressing area, a further large double bedroom plus children's bedroom. All 3 have ensuite bathrooms. There is also a utility/storage room and guest cloakroom. Upstairs we find the truly impressive master bedroom suite, with dressing area, ensuite bathroom and private terrace. There is also a solarium and, from both of these terraces, fabulous views can be enjoyed of the surrounding area, golf course and mountains. At lower garden/access level we find a double garage with internal access into the house plus a basement/storage area. The gardens are immaculately maintained with large lawns, subtropical plants and trees, flowers, terraces and, of course, the impressive 36m2 heated pool. The property has a rental licence so therefore is not only the perfect home for full time living or holidays, but can provide fabulous income also. Fuengirola with its world famous beaches, shopping and