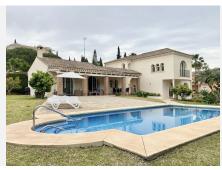

#### HOUSE 4 BEDROOMS 5 BATHROOMS IN MIJAS COSTA

Mijas Costa

REF# BEMR4679023 €925,000

| BEDS | BATHS | BUILT  | PLOT    |
|------|-------|--------|---------|
| 4    | 5     | 375 m² | 1192 m² |

Stunning, immaculate and incredibly spacious detached villa set in beautiful subtropical gardens in the much sought after area of Mijas Golf. Accessed via electric gates which lead onto a driveway large enough for several vehicles, this wonderful property offers the best of everything. An impressive hallway leads to an office area, large lounge with fireplace and dining space with patio door access to a large covered terrace, perfect for al fresco dining and relaxing in the shade. Spacious modern fully fitted kitchen with breakfast bar. At this floor level we also find a large bedroom suite with dressing area, a further large double bedroom plus children's bedroom. All 3 have ensuite bathrooms. There is also a utility/storage room and guest cloakroom. Upstairs we find the truly impressive master bedroom suite, with dressing area, ensuite bathroom and private terrace. There is also a solarium and, from both of these terraces, fabulous views can be enjoyed of the surrounding area, golf course and mountains. At lower garden/access level we find a double garage with internal access into the house plus a basement/storage area. The gardens are immaculately maintained with large lawns, subtropical plants and trees, flowers, terraces and, of course, the impressive 36m2 heated pool. The property has a rental licence so therefore is not only the perfect home for full time living or holidays, but can provide fabulous income also. Fuengirola with its world famous beaches, shopping and