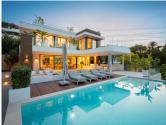

A a stunning modern villa in the coveted Golf Valley of Nueva Andalucía. With picturesque views towards La Concha, this property enjoys an Eastern Orientation allowing for plenty of sunlight throughout the day. The property's architecture is synonymous with luxury and elegance, crafted with high-end materials that beautifully decorate the property's exterior. Villa Camellia also boasts plenty of floor to ceiling windows and glass sliding doors, ideal for letting in an abundance of natural light. The generous exterior terraces allow for enjoying the outdoors and 320 days of sun Marbella offers its residents. The bespoke solarium equipped with a jacuzzi is perfect for indulging in the luxurious Marbella lifestyle.

Villa Camellia's infinity pool that overlooks the La Concha mountain is perfect for dips during warm summers. The ample plot size and manicured gardens create an ideal atmosphere that provides privacy and tranquillity. The interiors have been curated to display fantastic furniture and finishings, creating an aesthetic yet practical living space. The open-plan living, dining and kitchen have direct terrace access, allowing to maximise indoor-outdoor living. Each bedroom has been elegantly designed to not only serve as