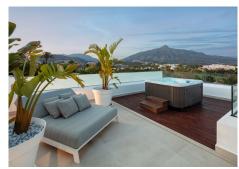

A a stunning modern villa in the coveted Golf Valley of Nueva Andalucía. With picturesque views towards La Concha, this property enjoys an Eastern Orientation allowing for plenty of sunlight throughout the day. The property's architecture is synonymous with luxury and elegance, crafted with high-end materials that beautifully decorate the property's exterior. Villa Camellia also boasts plenty of floor to ceiling windows and glass sliding doors, ideal for letting in an abundance of natural light. The generous exterior terraces allow for enjoying the outdoors and 320 days of sun Marbella offers its residents. The bespoke solarium equipped with a jacuzzi is perfect for indulging in the luxurious Marbella lifestyle.

Villa Camellia's infinity pool that overlooks the La Concha mountain is perfect for dips during warm summers. The ample plot size and manicured gardens create an ideal atmosphere that provides privacy and tranquillity. The interiors have been curated to display fantastic furniture and finishings, creating an aesthetic yet practical living space. The open-plan living, dining and kitchen have direct terrace access, allowing to maximise indoor-outdoor living. Each bedroom has been elegantly designed to not only serve as