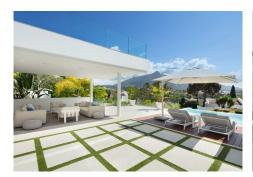

A a stunning modern villa in the coveted Golf Valley of Nueva Andalucía. With picturesque views towards La Concha, this property enjoys an Eastern Orientation allowing for plenty of sunlight throughout the day. The property's architecture is synonymous with luxury and elegance, crafted with high-end materials that beautifully decorate the property's exterior. Villa Camellia also boasts plenty of floor to ceiling windows and glass sliding doors, ideal for letting in an abundance of natural light. The generous exterior terraces allow for enjoying the outdoors and 320 days of sun Marbella offers its residents. The bespoke solarium equipped with a jacuzzi is perfect for indulging in the luxurious Marbella lifestyle.

Villa Camellia's infinity pool that overlooks the La Concha mountain is perfect for dips during warm summers. The ample plot size and manicured gardens create an ideal atmosphere that provides privacy and tranquillity. The interiors have been curated to display fantastic furniture and finishings, creating an aesthetic yet practical living space. The open-plan living, dining and kitchen have direct terrace access, allowing to maximise indoor-outdoor living. Each bedroom has been elegantly designed to not only serve as