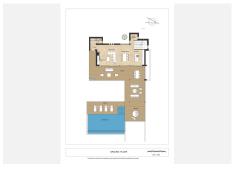

#### HOUSE 5 BEDROOMS 6 BATHROOMS IN NUEVA ANDALUCIA

Nueva Andalucia

REF# BEMR4679047 €4,990,000

| BEDS | BATHS | BUILT  | PLOT    | TERRACE |
|------|-------|--------|---------|---------|
| 5    | 6     | 556 m² | 1263 m² | 418 m²  |

Villa Camellia's infinity pool that overlooks the La Concha mountain is perfect for dips during warm summers. The ample plot size and manicured gardens create an ideal atmosphere that provides privacy and tranquillity. The interiors have been curated to display fantastic furniture and finishings, creating an aesthetic yet practical living space. The open-plan living, dining and kitchen have direct terrace access, allowing to maximise indoor-outdoor living. Each bedroom has been elegantly designed to not only serve as