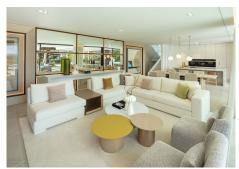

A a stunning modern villa in the coveted Golf Valley of Nueva Andalucía. With picturesque views towards La Concha, this property enjoys an Eastern Orientation allowing for plenty of sunlight throughout the day. The property's architecture is synonymous with luxury and elegance, crafted with high-end materials that beautifully decorate the property's exterior. Villa Camellia also boasts plenty of floor to ceiling windows and glass sliding doors, ideal for letting in an abundance of natural light. The generous exterior terraces allow for enjoying the outdoors and 320 days of sun Marbella offers its residents. The bespoke solarium equipped with a jacuzzi is perfect for indulging in the luxurious Marbella lifestyle.

Villa Camellia's infinity pool that overlooks the La Concha mountain is perfect for dips during warm summers. The ample plot size and manicured gardens create an ideal atmosphere that provides privacy and tranquillity. The interiors have been curated to display fantastic furniture and finishings, creating an aesthetic yet practical living space. The open-plan living, dining and kitchen have direct terrace access, allowing to maximise indoor-outdoor living. Each bedroom has been elegantly designed to not only serve as