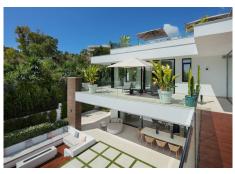

A a stunning modern villa in the coveted Golf Valley of Nueva Andalucía. With picturesque views towards La Concha, this property enjoys an Eastern Orientation allowing for plenty of sunlight throughout the day. The property's architecture is synonymous with luxury and elegance, crafted with high-end materials that beautifully decorate the property's exterior. Villa Camellia also boasts plenty of floor to ceiling windows and glass sliding doors, ideal for letting in an abundance of natural light. The generous exterior terraces allow for enjoying the outdoors and 320 days of sun Marbella offers its residents. The bespoke solarium equipped with a jacuzzi is perfect for indulging in the luxurious Marbella lifestyle.

Villa Camellia's infinity pool that overlooks the La Concha mountain is perfect for dips during warm summers. The ample plot size and manicured gardens create an ideal atmosphere that provides privacy and tranquillity. The interiors have been curated to display fantastic furniture and finishings, creating an aesthetic yet practical living space. The open-plan living, dining and kitchen have direct terrace access, allowing to maximise indoor-outdoor living. Each bedroom has been elegantly designed to not only serve as