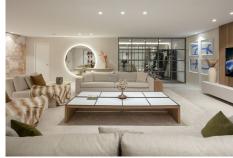

A a stunning modern villa in the coveted Golf Valley of Nueva Andalucía. With picturesque views towards La Concha, this property enjoys an Eastern Orientation allowing for plenty of sunlight throughout the day. The property's architecture is synonymous with luxury and elegance, crafted with high-end materials that beautifully decorate the property's exterior. Villa Camellia also boasts plenty of floor to ceiling windows and glass sliding doors, ideal for letting in an abundance of natural light. The generous exterior terraces allow for enjoying the outdoors and 320 days of sun Marbella offers its residents. The bespoke solarium equipped with a jacuzzi is perfect for indulging in the luxurious Marbella lifestyle.

Villa Camellia's infinity pool that overlooks the La Concha mountain is perfect for dips during warm summers. The ample plot size and manicured gardens create an ideal atmosphere that provides privacy and tranquillity. The interiors have been curated to display fantastic furniture and finishings, creating an aesthetic yet practical living space. The open-plan living, dining and kitchen have direct terrace access, allowing to maximise indoor-outdoor living. Each bedroom has been elegantly designed to not only serve as