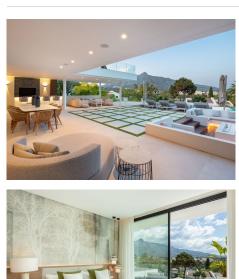

A a stunning modern villa in the coveted Golf Valley of Nueva Andalucía. With picturesque views towards La Concha, this property enjoys an Eastern Orientation allowing for plenty of sunlight throughout the day. The property's architecture is synonymous with luxury and elegance, crafted with high-end materials that beautifully decorate the property's exterior. Villa Camellia also boasts plenty of floor to ceiling windows and glass sliding doors, ideal for letting in an abundance of natural light. The generous exterior terraces allow for enjoying the outdoors and 320 days of sun Marbella offers its residents. The bespoke solarium equipped with a jacuzzi is perfect for indulging in the luxurious Marbella lifestyle.

Villa Camellia's infinity pool that overlooks the La Concha mountain is perfect for dips during warm summers. The ample plot size and manicured gardens create an ideal atmosphere that provides privacy and tranquillity. The interiors have been curated to display fantastic furniture and finishings, creating an aesthetic yet practical living space. The open-plan living, dining and kitchen have direct terrace access, allowing to maximise indoor-outdoor living. Each bedroom has been elegantly designed to not only serve as