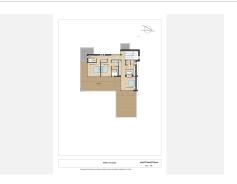

#### HOUSE 5 BEDROOMS 6 BATHROOMS IN NUEVA ANDALUCIA

Nueva Andalucia

REF# BEMR4679047 €4,990,000

| BEDS | BATHS | BUILT  | PLOT    | TERRACE |
|------|-------|--------|---------|---------|
| 5    | 6     | 556 m² | 1263 m² | 418 m²  |