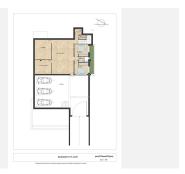

#### HOUSE 5 BEDROOMS 6 BATHROOMS IN NUEVA ANDALUCIA

Nueva Andalucia

REF# BEMR4679047 €4,990,000

| BEDS | BATHS | BUILT  | PLOT    | TERRACE |
|------|-------|--------|---------|---------|
| 5    | 6     | 556 m² | 1263 m² | 418 m²  |