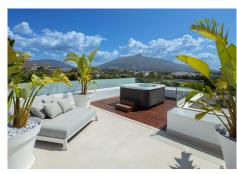

A a stunning modern villa in the coveted Golf Valley of Nueva Andalucía. With picturesque views towards La Concha, this property enjoys an Eastern Orientation allowing for plenty of sunlight throughout the day. The property's architecture is synonymous with luxury and elegance, crafted with high-end materials that beautifully decorate the property's exterior. Villa Camellia also boasts plenty of floor to ceiling windows and glass sliding doors, ideal for letting in an abundance of natural light. The generous exterior terraces allow for enjoying the outdoors and 320 days of sun Marbella offers its residents. The bespoke solarium equipped with a jacuzzi is perfect for indulging in the luxurious Marbella lifestyle.

Villa Camellia's infinity pool that overlooks the La Concha mountain is perfect for dips during warm summers. The ample plot size and manicured gardens create an ideal atmosphere that provides privacy and tranquillity. The interiors have been curated to display fantastic furniture and finishings, creating an aesthetic yet practical living space. The open-plan living, dining and kitchen have direct terrace access, allowing to maximise indoor-outdoor living. Each bedroom has been elegantly designed to not only serve as