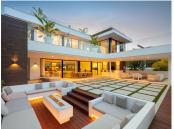

A a stunning modern villa in the coveted Golf Valley of Nueva Andalucía. With picturesque views towards La Concha, this property enjoys an Eastern Orientation allowing for plenty of sunlight throughout the day. The property's architecture is synonymous with luxury and elegance, crafted with high-end materials that beautifully decorate the property's exterior. Villa Camellia also boasts plenty of floor to ceiling windows and glass sliding doors, ideal for letting in an abundance of natural light. The generous exterior terraces allow for enjoying the outdoors and 320 days of sun Marbella offers its residents. The bespoke solarium equipped with a jacuzzi is perfect for indulging in the luxurious Marbella lifestyle.

Villa Camellia's infinity pool that overlooks the La Concha mountain is perfect for dips during warm summers. The ample plot size and manicured gardens create an ideal atmosphere that provides privacy and tranquillity. The interiors have been curated to display fantastic furniture and finishings, creating an aesthetic yet practical living space. The open-plan living, dining and kitchen have direct terrace access, allowing to maximise indoor-outdoor living. Each bedroom has been elegantly designed to not only serve as