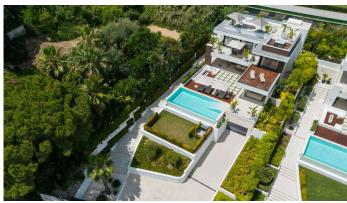

A a stunning modern villa in the coveted Golf Valley of Nueva Andalucía. With picturesque views towards La Concha, this property enjoys an Eastern Orientation allowing for plenty of sunlight throughout the day. The property's architecture is synonymous with luxury and elegance, crafted with high-end materials that beautifully decorate the property's exterior. Villa Camellia also boasts plenty of floor to ceiling windows and glass sliding doors, ideal for letting in an abundance of natural light. The generous exterior terraces allow for enjoying the outdoors and 320 days of sun Marbella offers its residents. The bespoke solarium equipped with a jacuzzi is perfect for indulging in the luxurious Marbella lifestyle.

Villa Camellia's infinity pool that overlooks the La Concha mountain is perfect for dips during warm summers. The ample plot size and manicured gardens create an ideal atmosphere that provides privacy and tranquillity. The interiors have been curated to display fantastic furniture and finishings, creating an aesthetic yet practical living space. The open-plan living, dining and kitchen have direct terrace access, allowing to maximise indoor-outdoor living. Each bedroom has been elegantly designed to not only serve as