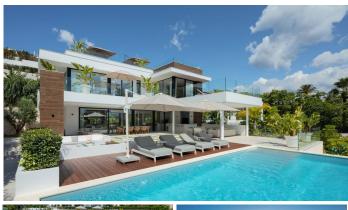

A a stunning modern villa in the coveted Golf Valley of Nueva Andalucía. With picturesque views towards La Concha, this property enjoys an Eastern Orientation allowing for plenty of sunlight throughout the day. The property's architecture is synonymous with luxury and elegance, crafted with high-end materials that beautifully decorate the property's exterior. Villa Camellia also boasts plenty of floor to ceiling windows and glass sliding doors, ideal for letting in an abundance of natural light. The generous exterior terraces allow for enjoying the outdoors and 320 days of sun Marbella offers its residents. The bespoke solarium equipped with a jacuzzi is perfect for indulging in the luxurious Marbella lifestyle.

Villa Camellia's infinity pool that overlooks the La Concha mountain is perfect for dips during warm summers. The ample plot size and manicured gardens create an ideal atmosphere that provides privacy and tranquillity. The interiors have been curated to display fantastic furniture and finishings, creating an aesthetic yet practical living space. The open-plan living, dining and kitchen have direct terrace access, allowing to maximise indoor-outdoor living. Each bedroom has been elegantly designed to not only serve as