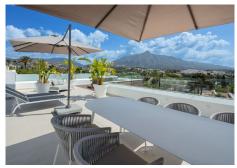

A a stunning modern villa in the coveted Golf Valley of Nueva Andalucía. With picturesque views towards La Concha, this property enjoys an Eastern Orientation allowing for plenty of sunlight throughout the day. The property's architecture is synonymous with luxury and elegance, crafted with high-end materials that beautifully decorate the property's exterior. Villa Camellia also boasts plenty of floor to ceiling windows and glass sliding doors, ideal for letting in an abundance of natural light. The generous exterior terraces allow for enjoying the outdoors and 320 days of sun Marbella offers its residents. The bespoke solarium equipped with a jacuzzi is perfect for indulging in the luxurious Marbella lifestyle.

Villa Camellia's infinity pool that overlooks the La Concha mountain is perfect for dips during warm summers. The ample plot size and manicured gardens create an ideal atmosphere that provides privacy and tranquillity. The interiors have been curated to display fantastic furniture and finishings, creating an aesthetic yet practical living space. The open-plan living, dining and kitchen have direct terrace access, allowing to maximise indoor-outdoor living. Each bedroom has been elegantly designed to not only serve as