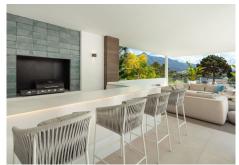

A a stunning modern villa in the coveted Golf Valley of Nueva Andalucía. With picturesque views towards La Concha, this property enjoys an Eastern Orientation allowing for plenty of sunlight throughout the day. The property's architecture is synonymous with luxury and elegance, crafted with high-end materials that beautifully decorate the property's exterior. Villa Camellia also boasts plenty of floor to ceiling windows and glass sliding doors, ideal for letting in an abundance of natural light. The generous exterior terraces allow for enjoying the outdoors and 320 days of sun Marbella offers its residents. The bespoke solarium equipped with a jacuzzi is perfect for indulging in the luxurious Marbella lifestyle.

Villa Camellia's infinity pool that overlooks the La Concha mountain is perfect for dips during warm summers. The ample plot size and manicured gardens create an ideal atmosphere that provides privacy and tranquillity. The interiors have been curated to display fantastic furniture and finishings, creating an aesthetic yet practical living space. The open-plan living, dining and kitchen have direct terrace access, allowing to maximise indoor-outdoor living. Each bedroom has been elegantly designed to not only serve as