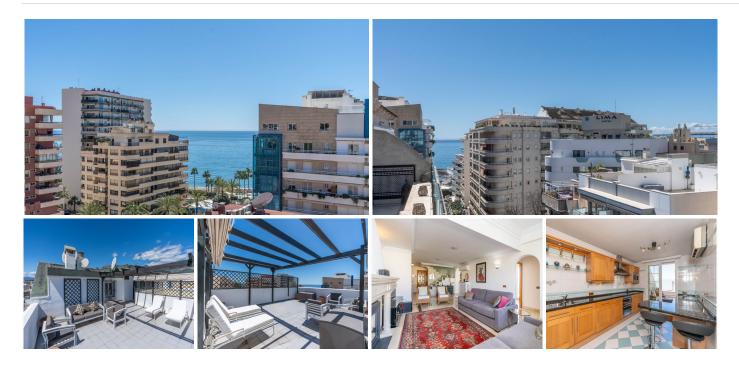

## REF# BEMR4679053 €1,750,000

| BEDS | BATHS | BUILT              | TERRACE |
|------|-------|--------------------|---------|
| 5    | 4     | 210 m <sup>2</sup> | 144 m²  |

This is a stunning duplex penthouse with sea views situated right in the heart of Marbella, less than 200m from the sea.

Set just behind Cafe Marbella and the Alamada Park, it is in a fabulous location with both sea and mountain views and numerous cafes, restaurants and shops on your doorstep.

This spacious and beautifully maintained property was originally built for the developer and offers many extra features and upgrades not seen in any of the other apartments in the building.

The first floor has a large open plan lounge/diner with a working log burner and large patio doors leading out to the wrap around terrace. There is a spacious, fully equipped kitchen adjacent to the outside, covered seating and dining area and also a utility room. On this level there is also a large bathroom beside a separate dining room which could easily be converted back to a 5th bedroom, ideal for an elderly relative or staff.