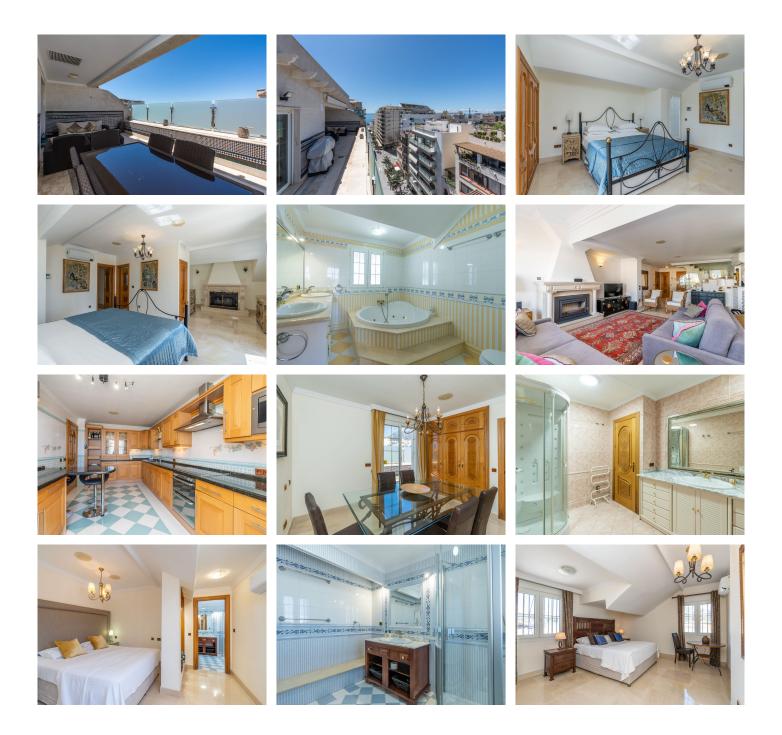

The first floor has a large open plan lounge/diner with a working log burner and large patio doors leading out to the wrap around terrace. There is a spacious, fully equipped kitchen adjacent to the outside, covered seating and dining area and also a utility room. On this level there is also a large bathroom beside a separate dining room which could easily be converted back to a 5th bedroom, ideal for an elderly relative or staff.

Upstairs there are 4 bedrooms. The large master bedroom has a fireplace, dressing area and an en-suite bathroom with a jacuzzi bath. There are 2 other bedrooms with en-suite bathrooms and a smaller guest

+34 952 939 460 · info@bromleyestatesmarbella.com Urbanizacion El Rosario, CN340, Km 188, Marbella,

room.

Outside there are 2 large solarium terraces ideal for a hot tub, sunbeds and enjoying the sun or sitting out in the evening admiring the views.