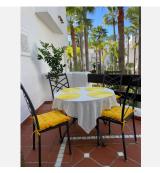

## REF# BEMR4679074 €660,000

| BEDS | BATHS | BUILT  | TERRACE           |
|------|-------|--------|-------------------|
| 2    | 2     | 126 m² | 23 m <sup>2</sup> |

This apartment is conveniently situated within a 5-minute walk to the renowned Mistral Beach, a 15-minute walk to Puerto Banus, and just 5 minutes away from the Promenade of San Pedro. This prime location offers easy access to shops, markets, and restaurants. The apartments feature a bright living room, 2 bedrooms, 2 bathrooms, and a fully equipped kitchen. The spacious and elegant living-dining room leads to a terrace area. The kitchen is independent and bright, with a laundry area that includes a washing/drying machine and a dishwasher. The master bedroom, with an en-suite bathroom and a wardrobe, opens onto another private terrace. The second bedroom overlooks the internal garden and has a small French balcony, along with another full bathroom. The flat is equipped with centralized hot and cold air conditioning, temperature controllers in each room, and electric radiators. Additionally, a parking space and a large storage room are included in the price.