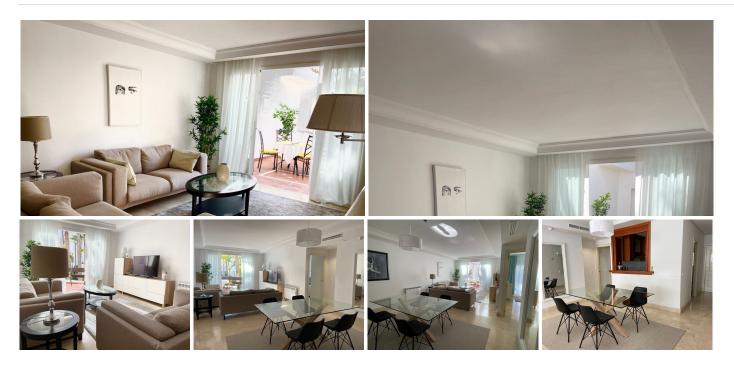

## REF# BEMR4679074 €660,000

| BEDS | BATHS | BUILT  | TERRACE           |
|------|-------|--------|-------------------|
| 2    | 2     | 126 m² | 23 m <sup>2</sup> |

This apartment is conveniently situated within a 5-minute walk to the renowned Mistral Beach, a 15-minute walk to Puerto Banus, and just 5 minutes away from the Promenade of San Pedro. This prime location offers easy access to shops, markets, and restaurants. The apartments feature a bright living room, 2 bedrooms, 2 bathrooms, and a fully equipped kitchen. The spacious and elegant living-dining room leads to a terrace area. The kitchen is independent and bright, with a laundry area that includes a washing/drying machine and a dishwasher. The master bedroom, with an en-suite bathroom and a wardrobe, opens onto another private terrace. The second bedroom overlooks the internal garden and has a small French balcony, along with another full bathroom. The flat is equipped with centralized hot and cold air conditioning, temperature controllers in each room, and electric radiators. Additionally, a parking space and a large storage room are included in the price.