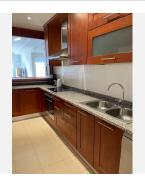

## REF# BEMR4679074 €660,000

| BEDS | BATHS | BUILT  | TERRACE           |
|------|-------|--------|-------------------|
| 2    | 2     | 126 m² | 23 m <sup>2</sup> |

This apartment is conveniently situated within a 5-minute walk to the renowned Mistral Beach, a 15-minute walk to Puerto Banus, and just 5 minutes away from the Promenade of San Pedro. This prime location offers easy access to shops, markets, and restaurants. The apartments feature a bright living room, 2 bedrooms, 2 bathrooms, and a fully equipped kitchen. The spacious and elegant living-dining room leads to a terrace area. The kitchen is independent and bright, with a laundry area that includes a washing/drying machine and a dishwasher. The master bedroom, with an en-suite bathroom and a wardrobe, opens onto another private terrace. The second bedroom overlooks the internal garden and has a small French balcony, along with another full bathroom. The flat is equipped with centralized hot and cold air conditioning, temperature controllers in each room, and electric radiators. Additionally, a parking space and a large storage room are included in the price.