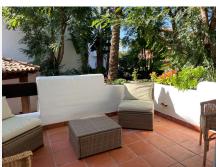

## REF# BEMR4679074 €660,000

| BEDS | BATHS | BUILT  | TERRACE           |
|------|-------|--------|-------------------|
| 2    | 2     | 126 m² | 23 m <sup>2</sup> |

This apartment is conveniently situated within a 5-minute walk to the renowned Mistral Beach, a 15-minute walk to Puerto Banus, and just 5 minutes away from the Promenade of San Pedro. This prime location offers easy access to shops, markets, and restaurants. The apartments feature a bright living room, 2 bedrooms, 2 bathrooms, and a fully equipped kitchen. The spacious and elegant living-dining room leads to a terrace area. The kitchen is independent and bright, with a laundry area that includes a washing/drying machine and a dishwasher. The master bedroom, with an en-suite bathroom and a wardrobe, opens onto another private terrace. The second bedroom overlooks the internal garden and has a small French balcony, along with another full bathroom. The flat is equipped with centralized hot and cold air conditioning, temperature controllers in each room, and electric radiators. Additionally, a parking space and a large storage room are included in the price.