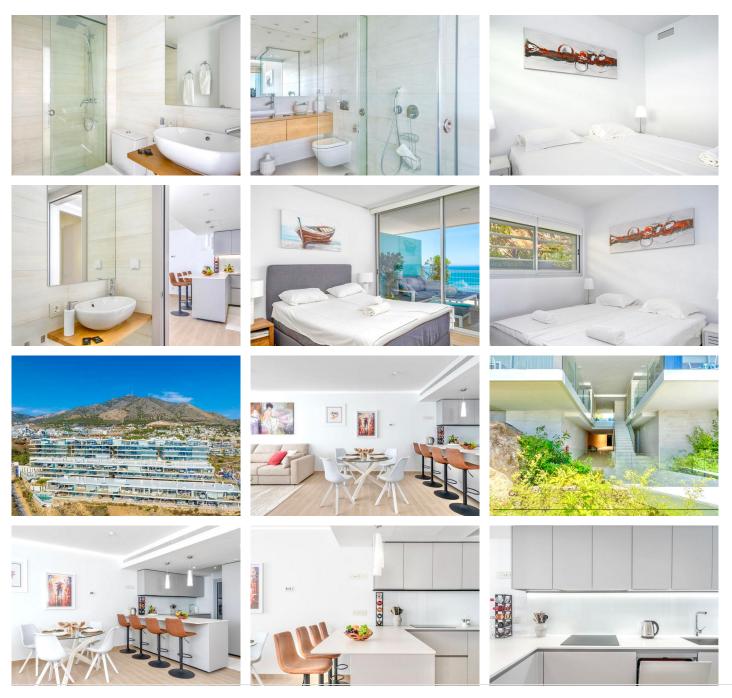

## MIDDLE FLOOR APARTMENT 2 BEDROOMS 2 BATHROOMS IN BENALMADENA

Benalmadena

REF# BEMR4679287 €745,000

| BEDS | BATHS | BUILT  | TERRACE |
|------|-------|--------|---------|
| 2    | 2     | 106 m² | 23 m²   |

This charming apartment, conveniently located near the beach, offers a serene lifestyle with a southeastfacing orientation and breathtaking views of the coastal landscape, garden, old town, and sea. Boasting a well-appointed fitted kitchen and secure parking in the garage with two spaces, residents enjoy access to communal amenities such as a pool and garden within a gated complex with 24-hour security. The property features modern comforts including air conditioning, double glazing, and an automatic irrigation system, ensuring a comfortable living experience. With exclusive access to a community gym, games room, and jacuzzi, residents can indulge in leisure activities within the popular urbanization. This residence is in excellent condition and features a covered terrace, private terrace, and lift access. Ideal for investment purposes, this property offers a quality residence within a well-maintained community, promising both tranquility and convenience for discerning buyers.

## Views: Coastal, Garden, Old Town, Sea

Features: 2 Parking Places, 24-hour Security System, Air Conditioning, Air Conditioning Hot/Cold, Automatic Entrance, Automatic Irrigation System, Community gym, Covered Terrace, Dining Area, Double Glazing, En suite bathroom, Excellent Condition, Exclusive Development, Fitted Kitchen, Fitted Wardrobes, Games Room, Gated Complex, Good Road Access, Investment Property, Jacuzzi, Lift, Living room, Living room with dining area, Maintenance, Parking, Popular Urbanisation, Private Terrace, Quality Residence, Terrace, Video entry system, Well maintained community