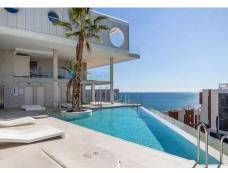

This charming apartment, conveniently located near the beach, offers a serene lifestyle with a southeastfacing orientation and breathtaking views of the coastal landscape, garden, old town, and sea. Boasting a well-appointed fitted kitchen and secure parking in the garage with two spaces, residents enjoy access to communal amenities such as a pool and garden within a gated complex with 24-hour security. The property features modern comforts including air conditioning, double glazing, and an automatic irrigation system, ensuring a comfortable living experience. With exclusive access to a community gym, games room, and jacuzzi, residents can indulge in leisure activities within the popular urbanization. This residence is in excellent condition and features a covered terrace, private terrace, and lift access. Ideal for investment purposes, this property offers a quality residence within a well-maintained community, promising both tranquility and convenience for discerning buyers.

## Views: Coastal, Garden, Old Town, Sea

Features: 2 Parking Places, 24-hour Security System, Air Conditioning, Air Conditioning Hot/Cold, Automatic Entrance, Automatic Irrigation System, Community gym, Covered Terrace, Dining Area, Double Glazing, En suite bathroom, Excellent Condition, Exclusive Development, Fitted Kitchen, Fitted Wardrobes, Games Room, Gated Complex, Good Road Access, Investment Property, Jacuzzi, Lift, Living room, Living room with dining area, Maintenance, Parking, Popular Urbanisation, Private Terrace, Quality Residence, Terrace, Video entry system, Well maintained community