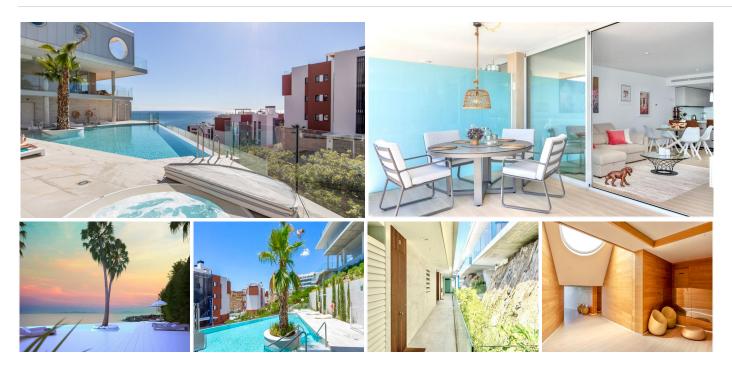

## MIDDLE FLOOR APARTMENT 2 BEDROOMS 2 BATHROOMS IN BENALMADENA

Benalmadena

REF# BEMR4679287 €745,000

| BEDS | BATHS | BUILT  | TERRACE |
|------|-------|--------|---------|
| 2    | 2     | 106 m² | 23 m²   |

This charming apartment, conveniently located near the beach, offers a serene lifestyle with a southeastfacing orientation and breathtaking views of the coastal landscape, garden, old town, and sea. Boasting a well-appointed fitted kitchen and secure parking in the garage with two spaces, residents enjoy access to communal amenities such as a pool and garden within a gated complex with 24-hour security. The property features modern comforts including air conditioning, double glazing, and an automatic irrigation system, ensuring a comfortable living experience. With exclusive access to a community gym, games room, and jacuzzi, residents can indulge in leisure activities within the popular urbanization. This residence is in excellent condition and features a covered terrace, private terrace, and lift access. Ideal for investment purposes, this property offers a quality residence within a well-maintained community, promising both tranquility and convenience for discerning buyers.

Apartment, Near Beach, Fitted Kitchen, Parking: Garage, Communal Pool, Garden: Community, Facing: Southeast

+34 952 939 460 · info@bromleyestatesmarbella.com Urbanizacion El Rosario, CN340, Km 188, Marbella, Malaga 29603

## Views: Coastal, Garden, Old Town, Sea

Features: 2 Parking Places, 24-hour Security System, Air Conditioning, Air Conditioning Hot/Cold, Automatic Entrance, Automatic Irrigation System, Community gym, Covered Terrace, Dining Area, Double Glazing, En suite bathroom, Excellent Condition, Exclusive Development, Fitted Kitchen, Fitted Wardrobes, Games Room, Gated Complex, Good Road Access, Investment Property, Jacuzzi, Lift, Living room, Living room with dining area, Maintenance, Parking, Popular Urbanisation, Private Terrace, Quality Residence, Terrace, Video entry system, Well maintained community