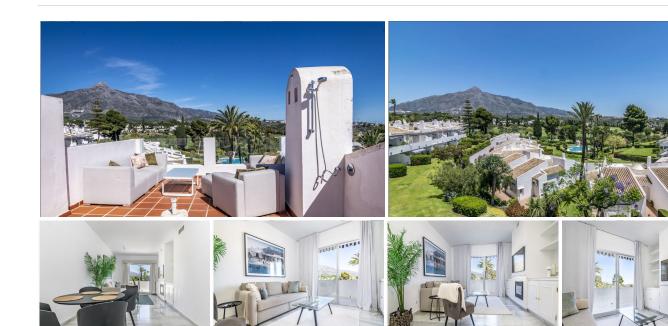

## PENTHOUSE 2 BEDROOMS 2 BATHROOMS IN NUEVA ANDALUCIA

Nueva Andalucia

REF# BEMR4679698 €549,000

| BEDS | BATHS | BUILT  | TERRACE |
|------|-------|--------|---------|
| 2    | 2     | 109 m² | 45 m²   |

2 bedroom Penthouse right in the Heart of Nueva Andalucia with La Concha view

This amazing 2 bedroom penthouse overlooks Aloha Golf course from its 40 sqm solarium.

In addition to the roof top solarium it is also a terrace with lots of space to enjoy a breakfast while overlooking La Concha.

The apartment has 2 bedrooms with en suite bathrooms, kitchen and living room.

On the roof there is a large storage room and an additional indoor kitchen with sink, fridge and dishwasher.

The solarium has sun all day long