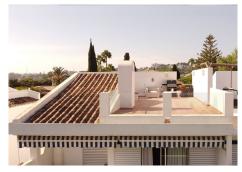

2 bedroom Penthouse right in the Heart of Nueva Andalucia with La Concha view

This amazing 2 bedroom penthouse overlooks Aloha Golf course from its 40 sqm solarium.

In addition to the roof top solarium it is also a terrace with lots of space to enjoy a breakfast while overlooking La Concha.

The apartment has 2 bedrooms with en suite bathrooms, kitchen and living room.

On the roof there is a large storage room and an additional indoor kitchen with sink, fridge and dishwasher.

The solarium has sun all day long