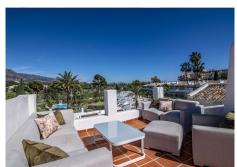

2 bedroom Penthouse right in the Heart of Nueva Andalucia with La Concha view

This amazing 2 bedroom penthouse overlooks Aloha Golf course from its 40 sqm solarium.

In addition to the roof top solarium it is also a terrace with lots of space to enjoy a breakfast while overlooking La Concha.

The apartment has 2 bedrooms with en suite bathrooms, kitchen and living room.

On the roof there is a large storage room and an additional indoor kitchen with sink, fridge and dishwasher.

The solarium has sun all day long