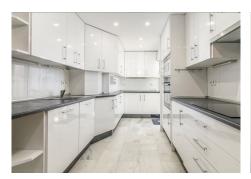

The apartment has 2 bedrooms with en suite bathrooms, kitchen and living room.

On the roof there is a large storage room and an additional indoor kitchen with sink, fridge and dishwasher.

The solarium has sun all day long