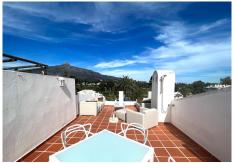

2 bedroom Penthouse right in the Heart of Nueva Andalucia with La Concha view

This amazing 2 bedroom penthouse overlooks Aloha Golf course from its 40 sqm solarium.

In addition to the roof top solarium it is also a terrace with lots of space to enjoy a breakfast while overlooking La Concha.

The apartment has 2 bedrooms with en suite bathrooms, kitchen and living room.

On the roof there is a large storage room and an additional indoor kitchen with sink, fridge and dishwasher.

The solarium has sun all day long