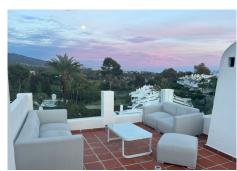

2 bedroom Penthouse right in the Heart of Nueva Andalucia with La Concha view

This amazing 2 bedroom penthouse overlooks Aloha Golf course from its 40 sqm solarium.

In addition to the roof top solarium it is also a terrace with lots of space to enjoy a breakfast while overlooking La Concha.

The apartment has 2 bedrooms with en suite bathrooms, kitchen and living room.

On the roof there is a large storage room and an additional indoor kitchen with sink, fridge and dishwasher.

The solarium has sun all day long