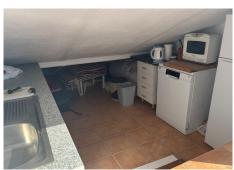

The apartment has 2 bedrooms with en suite bathrooms, kitchen and living room.

On the roof there is a large storage room and an additional indoor kitchen with sink, fridge and dishwasher.

The solarium has sun all day long