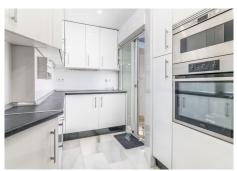

The apartment has 2 bedrooms with en suite bathrooms, kitchen and living room.

On the roof there is a large storage room and an additional indoor kitchen with sink, fridge and dishwasher.

The solarium has sun all day long