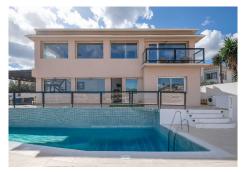

# HOUSE 6 BEDROOMS 6 BATHROOMS IN TORREBLANCA

Torreblanca

REF# BEMR4681246 €1,295,000

| BEDS | BATHS | BUILT              | PLOT   |
|------|-------|--------------------|--------|
| 6    | 6     | 305 m <sup>2</sup> | 350 m² |

This totally reconstructed 6 bedroom Villa in Torreblanca has everything one can imagine!

The renovation is just finished and all the surfaces and house appliances as well as furniture is brand new.

It has all the amenities such as big swimming pool, Jacuzzi, Billiards, finnish sauna on the top floor etc. From the sauna and the upper floor there are magnificent views to the sea and Fuengirola!

+34 952 939 460 · info@bromleyestatesmarbella.com Urbanizacion El Rosario, CN340, Km 188, Marbella, Malaga 29603

Marbella

The terrace is very big so plenty of space to take the sun.

There is also big Barbeque and it is also possible to do this in the upper level terrace with even more beautiful sea and mountain views.