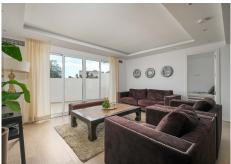

This totally reconstructed 6 bedroom Villa in Torreblanca has everything one can imagine!

The renovation is just finished and all the surfaces and house appliances as well as furniture is brand new.

It has all the amenities such as big swimming pool, Jacuzzi, Billiards, finnish sauna on the top floor etc. From the sauna and the upper floor there are magnificent views to the sea and Fuengirola!

The Villa is also very spacious. And most of the bedrooms have ensuite bathrooms in the base floor. The wardrobes are new and each bedroom has their own.

And all the materials are also high quality.

The access to floors is also made through an elevator in order to make it even more convinient for guests. So you can come from the garage which has space for two cars to the base floor and to upper floor.