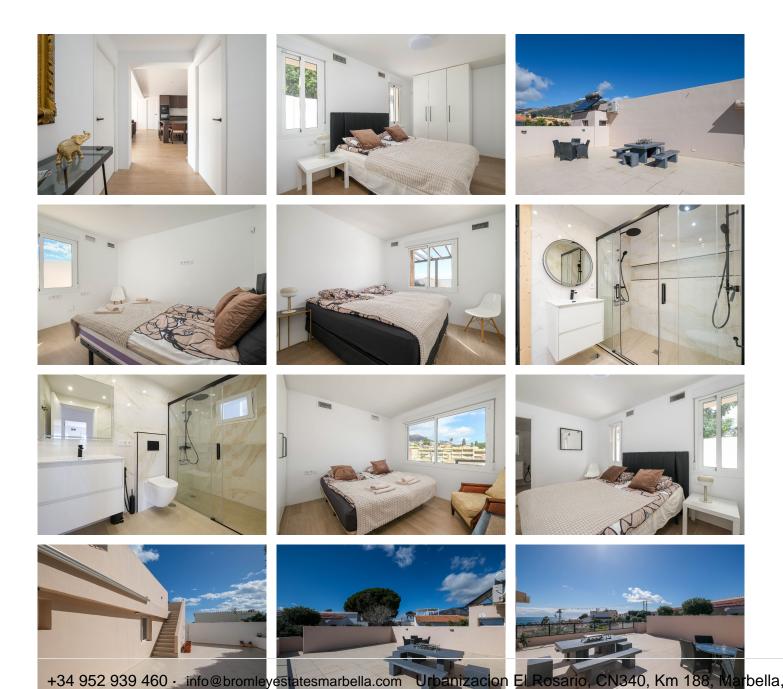

The Villa is also very spacious. And most of the bedrooms have ensuite bathrooms in the base floor. The wardrobes are new and each bedroom has their own.

And all the materials are also high quality.

The access to floors is also made through an elevator in order to make it even more convinient for guests. So you can come from the garage which has space for two cars to the base floor and to upper floor.

+34 952 939 460 · info@bromleyestatesmarbella.com Urbanizacion El Rosario, CN340, Km 188, Marbella, Malaga 29603

Marbella

The terrace is very big so plenty of space to take the sun.

There is also big Barbeque and it is also possible to do this in the upper level terrace with even more beautiful sea and mountain views.