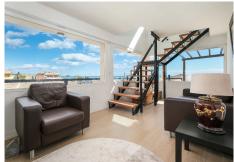

This totally reconstructed 6 bedroom Villa in Torreblanca has everything one can imagine!

The renovation is just finished and all the surfaces and house appliances as well as furniture is brand new.

It has all the amenities such as big swimming pool, Jacuzzi, Billiards, finnish sauna on the top floor etc. From the sauna and the upper floor there are magnificent views to the sea and Fuengirola!

The Villa is also very spacious. And most of the bedrooms have ensuite bathrooms in the base floor. The wardrobes are new and each bedroom has their own.

And all the materials are also high quality.

The access to floors is also made through an elevator in order to make it even more convinient for guests. So you can come from the garage which has space for two cars to the base floor and to upper floor.