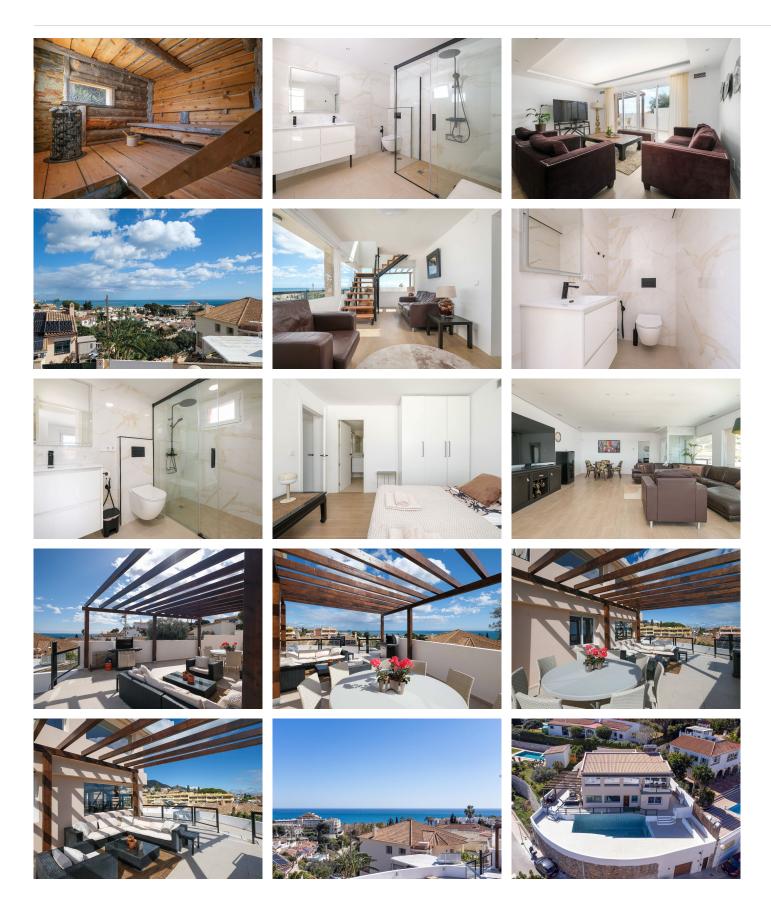

This totally reconstructed 6 bedroom Villa in Torreblanca has everything one can imagine!

The renovation is just finished and all the surfaces and house appliances as well as furniture is brand new.

It has all the amenities such as big swimming pool, Jacuzzi, Billiards, finnish sauna on the top floor etc. From the sauna and the upper floor there are magnificent views to the sea and Fuengirola!

The Villa is also very spacious. And most of the bedrooms have ensuite bathrooms in the base floor. The wardrobes are new and each bedroom has their own.

And all the materials are also high quality.

The access to floors is also made through an elevator in order to make it even more convinient for guests. So you can come from the garage which has space for two cars to the base floor and to upper floor.

+34 952 939 460 · info@bromleyestatesmarbella.com Urbanizacion El Rosario, CN340, Km 188, Marbella, Malaga 29603

Marbella

The terrace is very big so plenty of space to take the sun.

There is also big Barbeque and it is also possible to do this in the upper level terrace with even more beautiful sea and mountain views.