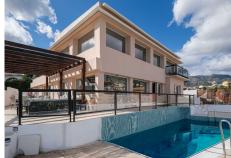

# HOUSE 6 BEDROOMS 6 BATHROOMS IN TORREBLANCA

Torreblanca

REF# BEMR4681246 €1,295,000

| BEDS | BATHS | BUILT              | PLOT   |
|------|-------|--------------------|--------|
| 6    | 6     | 305 m <sup>2</sup> | 350 m² |

This totally reconstructed 6 bedroom Villa in Torreblanca has everything one can imagine!

The renovation is just finished and all the surfaces and house appliances as well as furniture is brand new.

It has all the amenities such as big swimming pool, Jacuzzi, Billiards, finnish sauna on the top floor etc. From the sauna and the upper floor there are magnificent views to the sea and Fuengirola!

The distance to beach and services is only 500 meters so they are in walking distance.

In this area you will not find many Villas with this spacious and modern condition so this is your opportunity to invest or enjoy a perfect living in Costa del Sol.