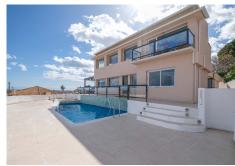

This totally reconstructed 6 bedroom Villa in Torreblanca has everything one can imagine!

The renovation is just finished and all the surfaces and house appliances as well as furniture is brand new.

It has all the amenities such as big swimming pool, Jacuzzi, Billiards, finnish sauna on the top floor etc. From the sauna and the upper floor there are magnificent views to the sea and Fuengirola!