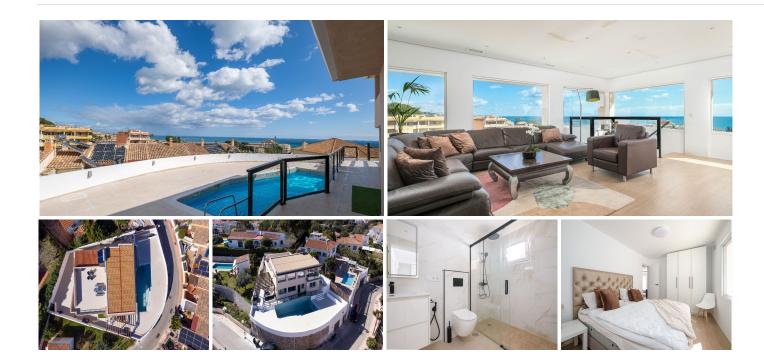

This totally reconstructed 6 bedroom Villa in Torreblanca has everything one can imagine!

The renovation is just finished and all the surfaces and house appliances as well as furniture is brand new.

It has all the amenities such as big swimming pool, Jacuzzi, Billiards, finnish sauna on the top floor etc. From the sauna and the upper floor there are magnificent views to the sea and Fuengirola!

The Villa is also very spacious. And most of the bedrooms have ensuite bathrooms in the base floor. The wardrobes are new and each bedroom has their own.

And all the materials are also high quality.

The access to floors is also made through an elevator in order to make it even more convinient for guests. So you can come from the garage which has space for two cars to the base floor and to upper floor.