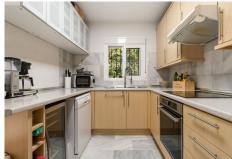

## HOUSE 2 BEDROOMS 2 BATHROOMS IN ISTAN

💡 Istan

REF# BEMR4682056 €389,000

| BEDS | BATHS | BUILT  |
|------|-------|--------|
| 2    | 2     | 154 m² |

Welcome to this fantastic two bedroom west facing townhouse located on the fantastic urbanization Cerros del Lago Istán, overlooking Lake Istán. Less than ten minutes drive from Marbella, Puerto Banús and all amenities such as commercial, restaurants, schools and more. From the terraced house there are magnificent panoramic views over the forested valleys as well as Lake Istan and the Mediterranean Sea. Distributed over two floors, the property consists, on the upper floor, of: entrance hall, living room with fireplace, dining room, fully equipped open kitchen with breakfast area and access to a patio. Downstairs is the master bedroom with en-suite bathroom with shower and private balcony with breathtaking lake views, the second bedroom with private balcony and a bathroom. You also have a wonderful lush private garden with a patio located high up with magical views.