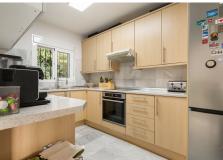

## HOUSE 2 BEDROOMS 2 BATHROOMS IN ISTAN

💡 Istan

REF# BEMR4682056 €389,000

| BEDS | BATHS | BUILT  |
|------|-------|--------|
| 2    | 2     | 154 m² |

Welcome to this fantastic two bedroom west facing townhouse located on the fantastic urbanization Cerros del Lago Istán, overlooking Lake Istán. Less than ten minutes drive from Marbella, Puerto Banús and all amenities such as commercial, restaurants, schools and more. From the terraced house there are magnificent panoramic views over the forested valleys as well as Lake Istan and the Mediterranean Sea. Distributed over two floors, the property consists, on the upper floor, of: entrance hall, living room with fireplace, dining room, fully equipped open kitchen with breakfast area and access to a patio. Downstairs is the master bedroom with en-suite bathroom with shower and private balcony with breathtaking lake views, the second bedroom with private balcony and a bathroom. You also have a wonderful lush private garden with a patio located high up with magical views.