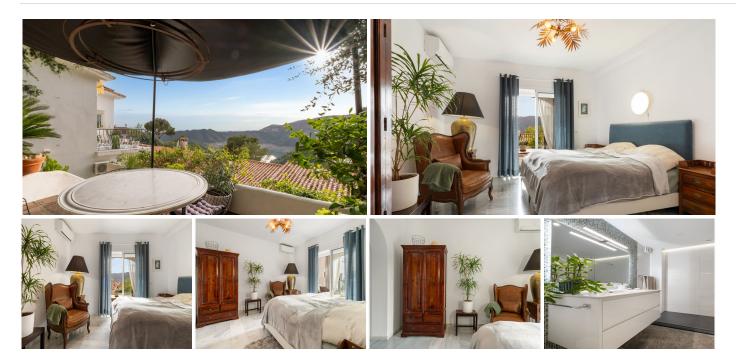

## HOUSE 2 BEDROOMS 2 BATHROOMS IN ISTAN

💡 Istan

REF# BEMR4682056 €389,000

| BEDS | BATHS | BUILT  |
|------|-------|--------|
| 2    | 2     | 154 m² |

Welcome to this fantastic two bedroom west facing townhouse located on the fantastic urbanization Cerros del Lago Istán, overlooking Lake Istán. Less than ten minutes drive from Marbella, Puerto Banús and all amenities such as commercial, restaurants, schools and more. From the terraced house there are magnificent panoramic views over the forested valleys as well as Lake Istan and the Mediterranean Sea. Distributed over two floors, the property consists, on the upper floor, of: entrance hall, living room with fireplace, dining room, fully equipped open kitchen with breakfast area and access to a patio. Downstairs is the master bedroom with en-suite bathroom with shower and private balcony with breathtaking lake views, the second bedroom with private balcony and a bathroom. You also have a wonderful lush private garden with a patio located high up with magical views.