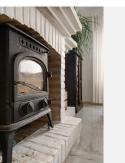

## HOUSE 2 BEDROOMS 2 BATHROOMS IN ISTAN

💡 Istan

REF# BEMR4682056 €389,000

| BEDS | BATHS | BUILT  |
|------|-------|--------|
| 2    | 2     | 154 m² |

Welcome to this fantastic two bedroom west facing townhouse located on the fantastic urbanization Cerros del Lago Istán, overlooking Lake Istán. Less than ten minutes drive from Marbella, Puerto Banús and all amenities such as commercial, restaurants, schools and more. From the terraced house there are magnificent panoramic views over the forested valleys as well as Lake Istan and the Mediterranean Sea. Distributed over two floors, the property consists, on the upper floor, of: entrance hall, living room with fireplace, dining room, fully equipped open kitchen with breakfast area and access to a patio. Downstairs is the master bedroom with en-suite bathroom with shower and private balcony with breathtaking lake views, the second bedroom with private balcony and a bathroom. You also have a wonderful lush private garden with a patio located high up with magical views.