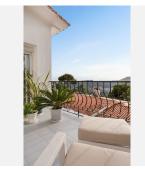

## HOUSE 2 BEDROOMS 2 BATHROOMS IN ISTAN

💡 Istan

REF# BEMR4682056 €389,000

| BEDS | BATHS | BUILT  |
|------|-------|--------|
| 2    | 2     | 154 m² |

Welcome to this fantastic two bedroom west facing townhouse located on the fantastic urbanization Cerros del Lago Istán, overlooking Lake Istán. Less than ten minutes drive from Marbella, Puerto Banús and all amenities such as commercial, restaurants, schools and more. From the terraced house there are magnificent panoramic views over the forested valleys as well as Lake Istan and the Mediterranean Sea. Distributed over two floors, the property consists, on the upper floor, of: entrance hall, living room with fireplace, dining room, fully equipped open kitchen with breakfast area and access to a patio. Downstairs is the master bedroom with en-suite bathroom with shower and private balcony with breathtaking lake views, the second bedroom with private balcony and a bathroom. You also have a wonderful lush private garden with a patio located high up with magical views.