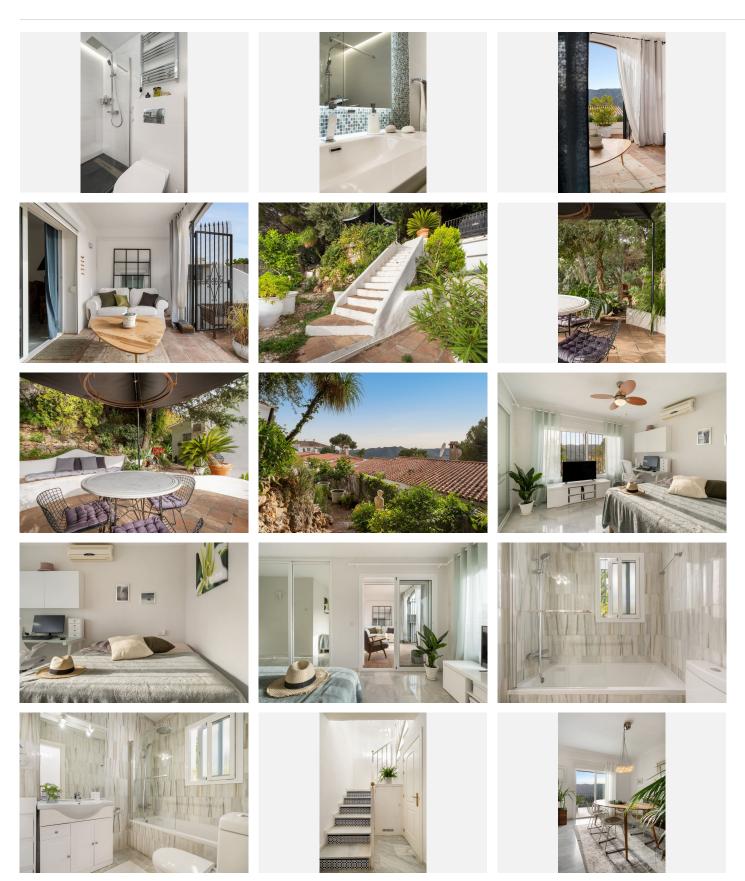

## HOUSE 2 BEDROOMS 2 BATHROOMS IN ISTAN

💡 Istan

REF# BEMR4682056 €389,000

| BEDS | BATHS | BUILT  |
|------|-------|--------|
| 2    | 2     | 154 m² |

Welcome to this fantastic two bedroom west facing townhouse located on the fantastic urbanization Cerros del Lago Istán, overlooking Lake Istán. Less than ten minutes drive from Marbella, Puerto Banús and all amenities such as commercial, restaurants, schools and more. From the terraced house there are magnificent panoramic views over the forested valleys as well as Lake Istan and the Mediterranean Sea. Distributed over two floors, the property consists, on the upper floor, of: entrance hall, living room with fireplace, dining room, fully equipped open kitchen with breakfast area and access to a patio. Downstairs is the master bedroom with en-suite bathroom with shower and private balcony with breathtaking lake views, the second bedroom with private balcony and a bathroom. You also have a wonderful lush private garden with a patio located high up with magical views.