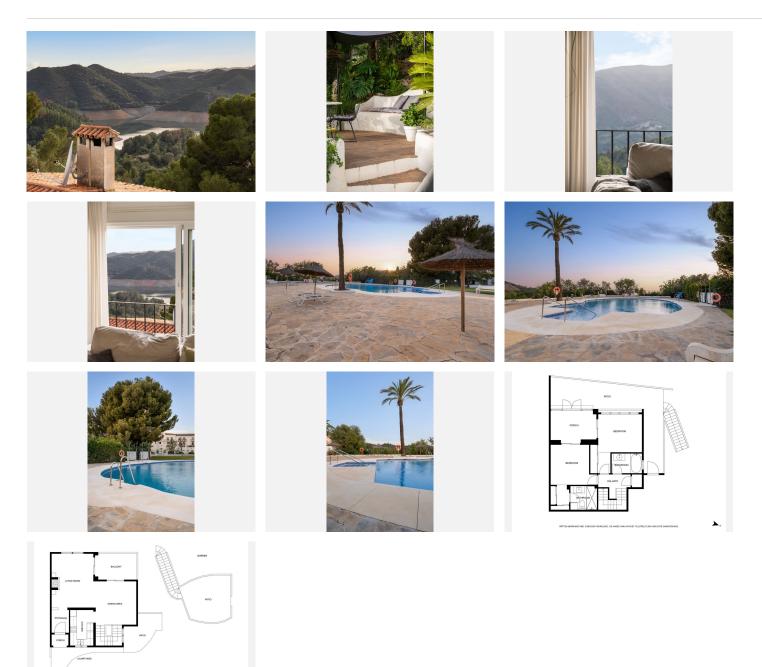

## HOUSE 2 BEDROOMS 2 BATHROOMS IN ISTAN

💡 Istan

REF# BEMR4682056 €389,000

| BEDS | BATHS | BUILT  |
|------|-------|--------|
| 2    | 2     | 154 m² |

Welcome to this fantastic two bedroom west facing townhouse located on the fantastic urbanization Cerros del Lago Istán, overlooking Lake Istán. Less than ten minutes drive from Marbella, Puerto Banús and all amenities such as commercial, restaurants, schools and more. From the terraced house there are magnificent panoramic views over the forested valleys as well as Lake Istan and the Mediterranean Sea. Distributed over two floors, the property consists, on the upper floor, of: entrance hall, living room with fireplace, dining room, fully equipped open kitchen with breakfast area and access to a patio. Downstairs is the master bedroom with en-suite bathroom with shower and private balcony with breathtaking lake views, the second bedroom with private balcony and a bathroom. You also have a wonderful lush private garden with a patio located high up with magical views.