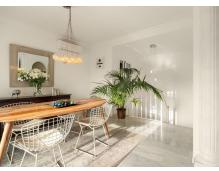

## HOUSE 2 BEDROOMS 2 BATHROOMS IN ISTAN

💡 Istan

REF# BEMR4682056 €389,000

| BEDS | BATHS | BUILT  |
|------|-------|--------|
| 2    | 2     | 154 m² |

Welcome to this fantastic two bedroom west facing townhouse located on the fantastic urbanization Cerros del Lago Istán, overlooking Lake Istán. Less than ten minutes drive from Marbella, Puerto Banús and all amenities such as commercial, restaurants, schools and more. From the terraced house there are magnificent panoramic views over the forested valleys as well as Lake Istan and the Mediterranean Sea. Distributed over two floors, the property consists, on the upper floor, of: entrance hall, living room with fireplace, dining room, fully equipped open kitchen with breakfast area and access to a patio. Downstairs is the master bedroom with en-suite bathroom with shower and private balcony with breathtaking lake views, the second bedroom with private balcony and a bathroom. You also have a wonderful lush private garden with a patio located high up with magical views.