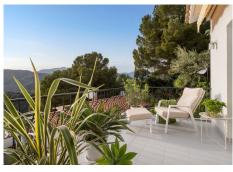

## HOUSE 2 BEDROOMS 2 BATHROOMS IN ISTAN

💡 Istan

REF# BEMR4682056 €389,000

| BEDS | BATHS | BUILT  |
|------|-------|--------|
| 2    | 2     | 154 m² |

Welcome to this fantastic two bedroom west facing townhouse located on the fantastic urbanization Cerros del Lago Istán, overlooking Lake Istán. Less than ten minutes drive from Marbella, Puerto Banús and all amenities such as commercial, restaurants, schools and more. From the terraced house there are magnificent panoramic views over the forested valleys as well as Lake Istan and the Mediterranean Sea. Distributed over two floors, the property consists, on the upper floor, of: entrance hall, living room with fireplace, dining room, fully equipped open kitchen with breakfast area and access to a patio. Downstairs is the master bedroom with en-suite bathroom with shower and private balcony with breathtaking lake views, the second bedroom with private balcony and a bathroom. You also have a wonderful lush private garden with a patio located high up with magical views.