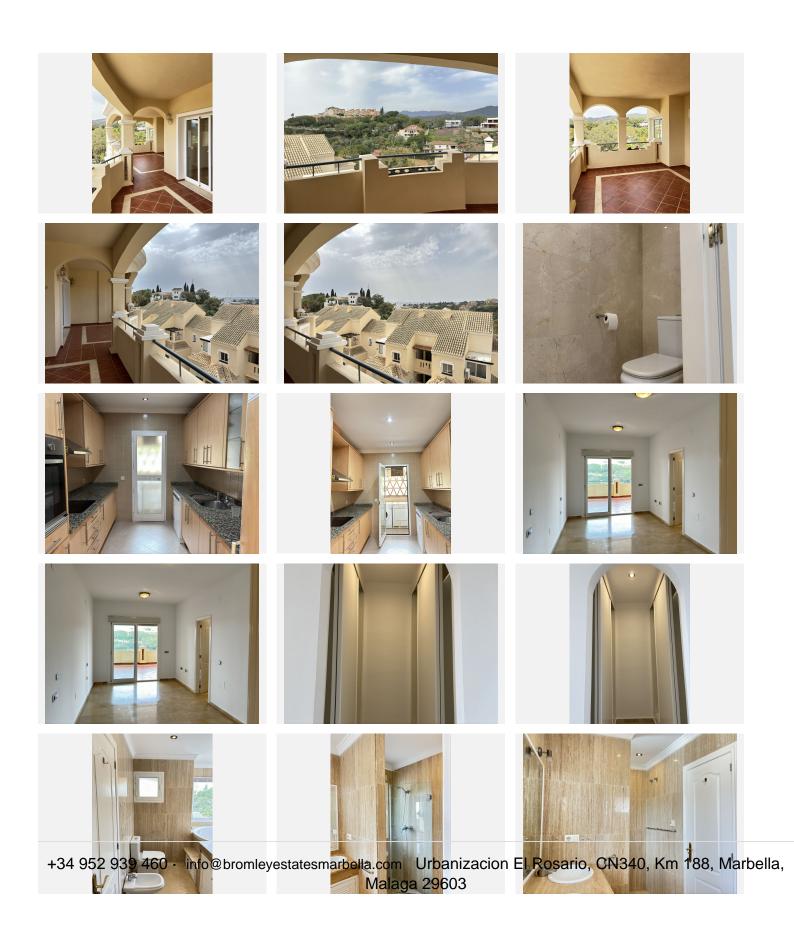

## Elviria

REF# BEMR4682059 €370,000

| BEDS | BATHS | BUILT  | TERRACE |
|------|-------|--------|---------|
| 2    | 2.5   | 116 m² | 36 m²   |

Experience the allure of this exquisite 2-bedroom, 3-bathroom apartment nestled in the heart of Elviria. Offering expansive vistas of both the sea and mountains, this residence sets a tranquil and picturesque ambiance for daily living.

Immerse yourself in the lap of luxury with a jacuzzi bath boasting panoramic mountain views, inviting moments of relaxation and serenity.

This residence is a true masterpiece, harmonizing comfort, sophistication, and natural splendor seamlessly. Furthermore, it boasts the convenience of a garage and storage space, ensuring both ease and security for your vehicles and possessions.

Revel in the epitome of refinement, functionality, and comfort within this distinguished abode.

Conveniently situated, the apartment is merely a brief drive away from supermarkets, restaurants, and the renowned Nikki Beach, making every amenity easily accessible