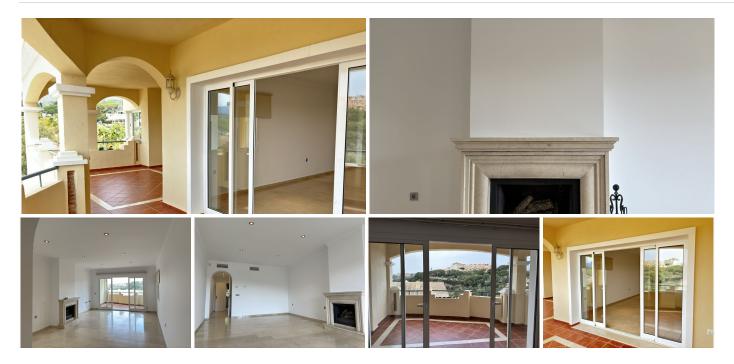

## Elviria

REF# BEMR4682059 €370,000

| BEDS | BATHS | BUILT  | TERRACE |
|------|-------|--------|---------|
| 2    | 2.5   | 116 m² | 36 m²   |

Experience the allure of this exquisite 2-bedroom, 3-bathroom apartment nestled in the heart of Elviria. Offering expansive vistas of both the sea and mountains, this residence sets a tranquil and picturesque ambiance for daily living.

Immerse yourself in the lap of luxury with a jacuzzi bath boasting panoramic mountain views, inviting moments of relaxation and serenity.

This residence is a true masterpiece, harmonizing comfort, sophistication, and natural splendor seamlessly. Furthermore, it boasts the convenience of a garage and storage space, ensuring both ease and security for your vehicles and possessions.

Revel in the epitome of refinement, functionality, and comfort within this distinguished abode.

Conveniently situated, the apartment is merely a brief drive away from supermarkets, restaurants, and the renowned Nikki Beach, making every amenity easily accessible