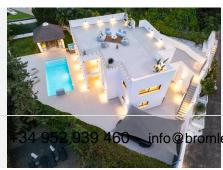

open plan kitchen with living room leads out to the pool, a gazebo, jacuzzi and an outside dining area. Carport parking for 1-2 cars.

Waking up to unbeatable views of La Concha, having a coffee with views to the sea, and enjoying the privacy of your garden while listening to the intoxicating sound of the waterfall from the refreshing pool is what this villa offers. Along with the spacious rooftop lounge with stunning views to La Concha this home is perfect for entertaining your guests and a very good investment as a holiday rental as well. El Toro is a must