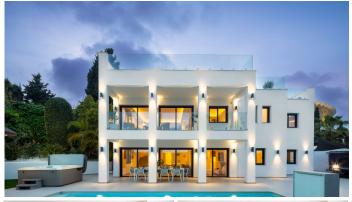

## HOUSE 6 BEDROOMS 6 BATHROOMS IN PUERTO BANÚS

Puerto Banús

REF# BEMR4682065 €2,195,000

| BEDS | BATHS | BUILT  | PLOT   | TERRACE |
|------|-------|--------|--------|---------|
| 6    | 6     | 240 m² | 696 m² | 163 m²  |

A vibrant villa in the epicenter of Nueva Andalucía. El Toro has a modern design and a spacious layout, located a stone's throw from the bullring and Centro Plaza. Close to numerous restaurants, shops with walking distance to Puerto Banus and the beach makes this the perfect location for those you enjoy Marbella's social life and want to be in the mix.

This is a low-maintenance home, with 6 bedrooms with en-suite bathrooms plus 2 guest restrooms, and 2 living rooms distributed over two floors. On the entrance floor a spacious living room with open views and 3 bedrooms with en-suite bathrooms. On the lower floor an