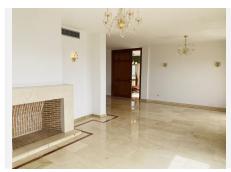

## **BROMLEY ESTATES**

. Marbella.

Through the main door you enter to a hallway, directly in front (through double doors) is the open living area, open outside terrace, a large lounge with fire placement to the right, another terrace (enclosed) and dining room off to the left with another terrace (enclosed). Windows all round give panoramic and amazing views, from Malaga right along the coast towards Fuengorila.