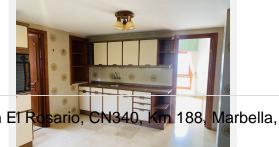

To the right of the main entrance, is the kitchen (full renovation needed), a utilities rooms (with the central AC units) and space for laundry etc. There is a single bedroom and bathroom of the kitchen. This whole area has immense potential to be totally reconfigured and designed to open up to a kitchen & dining and utilities space with great functionality and spectacular views and light!