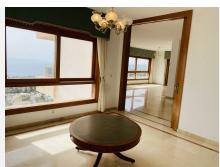

## **BROMLEY ESTATES**

. Marbella.

Through the main door you enter to a hallway, directly in front (through double doors) is the open living area, open outside terrace, a large lounge with fire placement to the right, another terrace (enclosed) and dining room off to the left with another terrace (enclosed). Windows all round give panoramic and amazing views, from Malaga right along the coast towards Fuengorila.

To the left of the main entrance, the hallway leads to the 4 main bedrooms. Master bedroom with ensuite bathroom and direct access to the enclosed terrace (which could be opened again). 3 large double bedrooms and 2 bathrooms, all need updating but all have windows with good views.