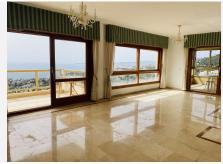

## **BROMLEY ESTATES**

. Marbella.

Through the main door you enter to a hallway, directly in front (through double doors) is the open living area, open outside terrace, a large lounge with fire placement to the right, another terrace (enclosed) and dining room off to the left with another terrace (enclosed). Windows all round give panoramic and amazing views, from Malaga right along the coast towards Fuengorila.