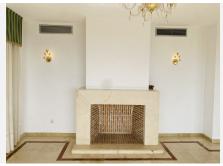

## **BROMLEY ESTATES**

. Marbella.

Through the main door you enter to a hallway, directly in front (through double doors) is the open living area, open outside terrace, a large lounge with fire placement to the right, another terrace (enclosed) and dining room off to the left with another terrace (enclosed). Windows all round give panoramic and amazing views, from Malaga right along the coast towards Fuengorila.