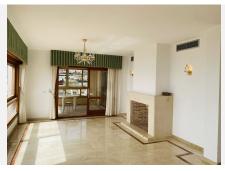

## **BROMLEY ESTATES**

. Marbella.

Through the main door you enter to a hallway, directly in front (through double doors) is the open living area, open outside terrace, a large lounge with fire placement to the right, another terrace (enclosed) and dining room off to the left with another terrace (enclosed). Windows all round give panoramic and amazing views, from Malaga right along the coast towards Fuengorila.