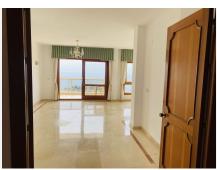

## **BROMLEY ESTATES**

. Marbella.

Through the main door you enter to a hallway, directly in front (through double doors) is the open living area, open outside terrace, a large lounge with fire placement to the right, another terrace (enclosed) and dining room off to the left with another terrace (enclosed). Windows all round give panoramic and amazing views, from Malaga right along the coast towards Fuengorila.