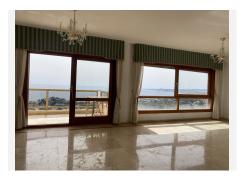

## **BROMLEY ESTATES**

. Marbella.

Through the main door you enter to a hallway, directly in front (through double doors) is the open living area, open outside terrace, a large lounge with fire placement to the right, another terrace (enclosed) and dining room off to the left with another terrace (enclosed). Windows all round give panoramic and amazing views, from Malaga right along the coast towards Fuengorila.