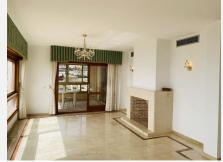

## **BROMLEY ESTATES**

. Marbella.

Through the main door you enter to a hallway, directly in front (through double doors) is the open living area, open outside terrace, a large lounge with fire placement to the right, another terrace (enclosed) and dining room off to the left with another terrace (enclosed). Windows all round give panoramic and amazing views, from Malaga right along the coast towards Fuengorila.