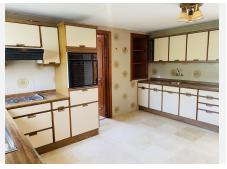

To the right of the main entrance, is the kitchen (full renovation needed), a utilities rooms (with the central AC units) and space for laundry etc. There is a single bedroom and bathroom of the kitchen. This whole area has immense potential to be totally reconfigured and designed to open up to a kitchen & dining and utilities space with great functionality and spectacular views and light!