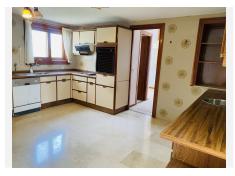

To the right of the main entrance, is the kitchen (full renovation needed), a utilities rooms (with the central AC units) and space for laundry etc. There is a single bedroom and bathroom of the kitchen. This whole area has immense potential to be totally reconfigured and designed to open up to a kitchen & dining and utilities space with great functionality and spectacular views and light!