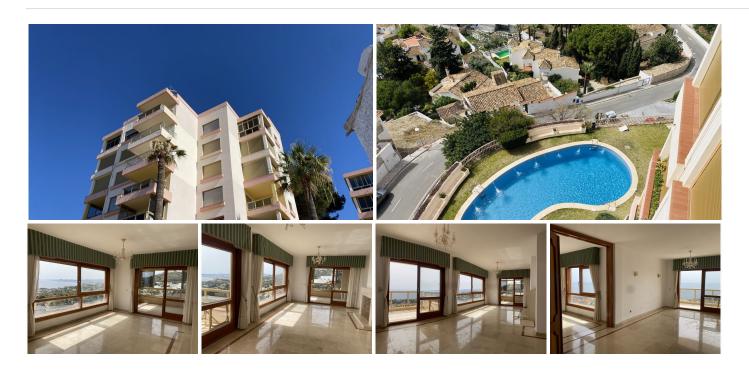

## PENTHOUSE 5 BEDROOMS 5 BATHROOMS IN TORREMUELLE

Torremuelle

REF# BEMR4682161 €550,000

| BEDS | BATHS | BUILT              |
|------|-------|--------------------|
| 5    | 5     | 205 m <sup>2</sup> |

Spacious 5 bedroom, 5 bathroom penthouse.

It is the entire top floor of the building (only 5 floors) and has panoramic views – it has been owned by the same family since the 80's so it is ready for a complete refurbishment!

The building is a little dated but the grounds are well kept, there is a large communal pool and elevator. The amount of internal apartment floor areas and terraces add up to give unprecedented large build of 205sqm, the private and communal parking spaces, the private garage and the exceptional views add to the benefits of this property.

## **BROMLEY ESTATES**

. Marbella.

Through the main door you enter to a hallway, directly in front (through double doors) is the open living area, open outside terrace, a large lounge with fire placement to the right, another terrace (enclosed) and dining room off to the left with another terrace (enclosed). Windows all round give panoramic and amazing views, from Malaga right along the coast towards Fuengorila.

To the left of the main entrance, the hallway leads to the 4 main bedrooms. Master bedroom with ensuite bathroom and direct access to the enclosed terrace (which could be opened again). 3 large double bedrooms and 2 bathrooms, all need updating but all have windows with good views.

To the right of the main entrance, is the kitchen (full renovation needed), a utilities rooms (with the central AC units) and space for laundry etc. There is a single bedroom and bathroom of the kitchen. This whole area has immense potential to be totally reconfigured and designed to open up to a kitchen & dining and utilities space with great functionality and spectacular views and light!