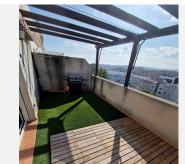

Ascend to the upper floor and discover the master bedroom, featuring a dressing room and an en suite bathroom, offering comfort and elegance. Here you will also find a 30m2 terrace boasting panoramic 360-degree views of the majestic Sierra Bermeja, of the town, and partly of the sea. This outdoor haven is thoughtfully equipped with a barbecue area, allowing you to indulge in outdoor culinary delights. A mini urban garden adds a touch of greenery, creating a serene ambiance for relaxation.