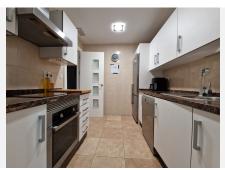

Spread across two meticulously designed floors, on the main floor there is an expansive living room, seamlessly connected to a cozy terrace adorned with pergolas and awnings, offering an idyllic setting for al fresco dining or simply unwinding, a fully equipped kitchen complete with a utility room, an appointed bathroom with a shower and a comfortable bedroom.