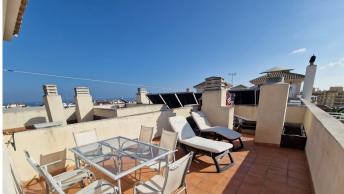

Ascend to the upper floor and discover the master bedroom, featuring a dressing room and an en suite bathroom, offering comfort and elegance. Here you will also find a 30m2 terrace boasting panoramic 360-degree views of the majestic Sierra Bermeja, of the town, and partly of the sea. This outdoor haven is thoughtfully equipped with a barbecue area, allowing you to indulge in outdoor culinary delights. A mini urban garden adds a touch of greenery, creating a serene ambiance for relaxation.