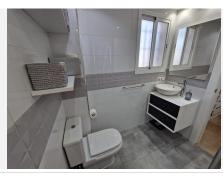

Spread across two meticulously designed floors, on the main floor there is an expansive living room, seamlessly connected to a cozy terrace adorned with pergolas and awnings, offering an idyllic setting for al fresco dining or simply unwinding, a fully equipped kitchen complete with a utility room, an appointed bathroom with a shower and a comfortable bedroom.

Ascend to the upper floor and discover the master bedroom, featuring a dressing room and an en suite bathroom, offering comfort and elegance. Here you will also find a 30m2 terrace boasting panoramic 360-degree views of the majestic Sierra Bermeja, of the town, and partly of the sea. This outdoor haven is thoughtfully equipped with a barbecue area, allowing you to indulge in outdoor culinary delights. A mini urban garden adds a touch of greenery, creating a serene ambiance for relaxation.