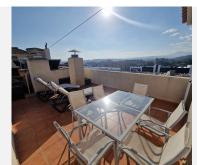

Ascend to the upper floor and discover the master bedroom, featuring a dressing room and an en suite bathroom, offering comfort and elegance. Here you will also find a 30m2 terrace boasting panoramic 360-degree views of the majestic Sierra Bermeja, of the town, and partly of the sea. This outdoor haven is thoughtfully equipped with a barbecue area, allowing you to indulge in outdoor culinary delights. A mini urban garden adds a touch of greenery, creating a serene ambiance for relaxation.