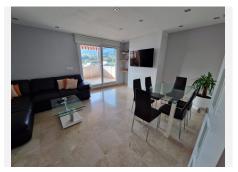

Spread across two meticulously designed floors, on the main floor there is an expansive living room, seamlessly connected to a cozy terrace adorned with pergolas and awnings, offering an idyllic setting for al fresco dining or simply unwinding, a fully equipped kitchen complete with a utility room, an appointed bathroom with a shower and a comfortable bedroom.