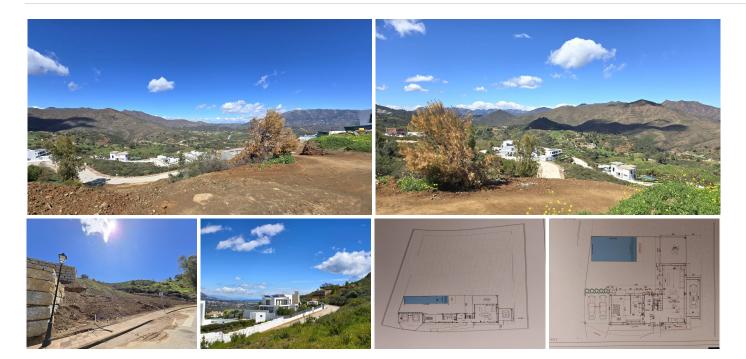

## REF# BEMR4683115 €239,000

| BEDS | BATHS | BUILT | PLOT    | TERRACE |
|------|-------|-------|---------|---------|
| 1    | 1     | m²    | 1574 m² | 5 m²    |

Excellent plot to built your villa (existing project) on a privileged elevated position with breathtaking mountains views. The plot is rather steep with a rectangular shape and 1.575m2 giving the possibility to built 275m2villa (+terraces and underground level). The plot is being sold under the 7% ITP tax regime (rather than the 21% VAT regime, which represents a saving of more than €30,000).