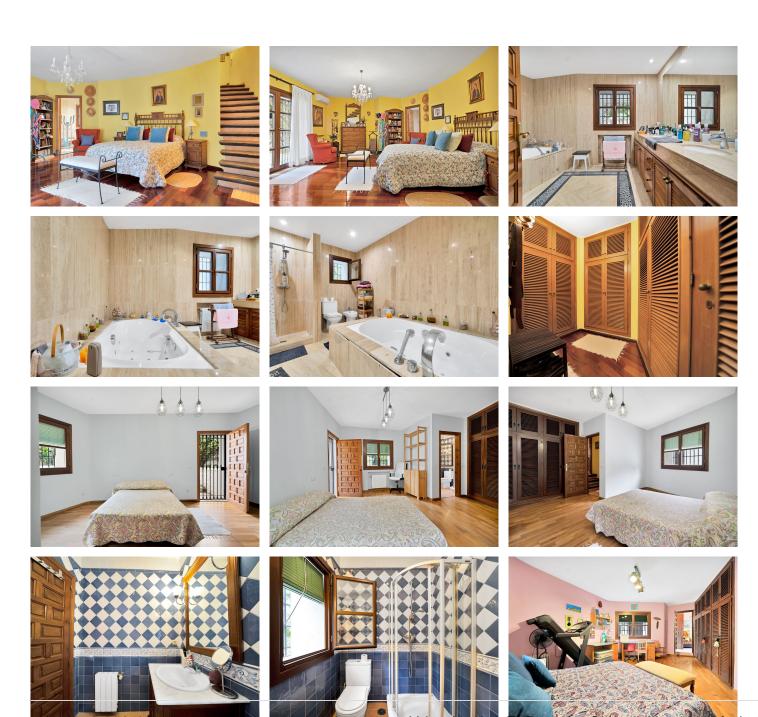

Featuring 6 bedrooms, each with its own en-suite bathroom, including 2 independent bedrooms, a completely renovated studio, and a bungalow, every corner of this villa has been meticulously designed to provide comfort and privacy. This home stands out for its exclusivity in both size and style, reflecting the essence of a true artist's residence.

Furthermore, it boasts a spacious main living room and a cozy kitchen with direct access to the terrace, offering views of the extensive garden and the pool.

Marbella

The property also includes an office, a cellar, a large laundry room next to a storage room, and a covered garage, as well as additional parking spaces.