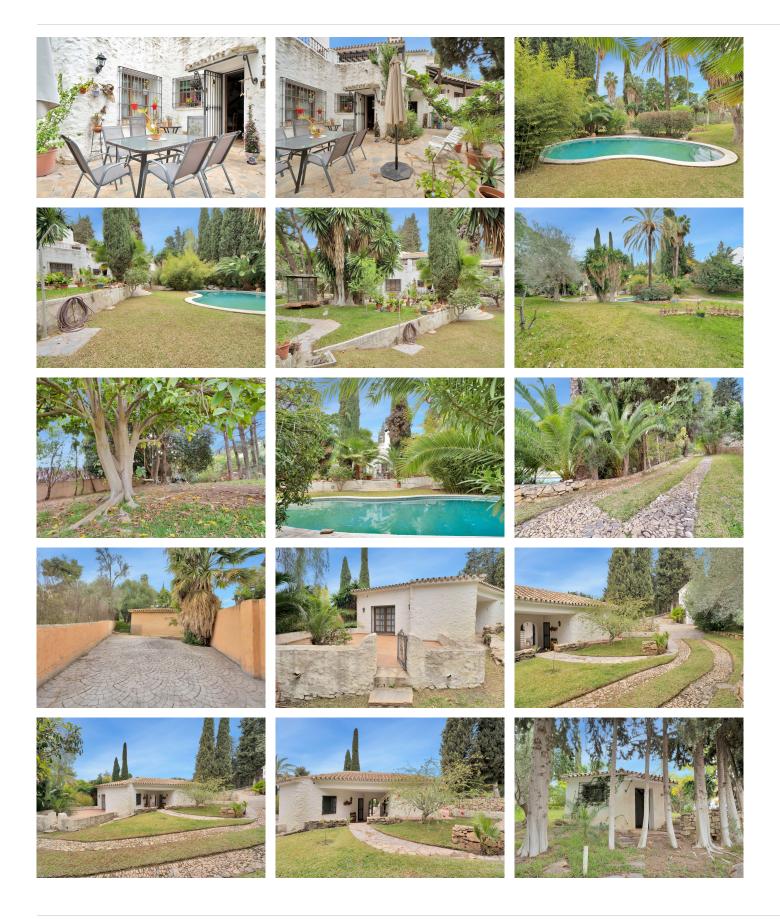

Furthermore, it boasts a spacious main living room and a cozy kitchen with direct access to the terrace, offering views of the extensive garden and the pool.

Marbella

The property also includes an office, a cellar, a large laundry room next to a storage room, and a covered garage, as well as additional parking spaces.

The villa offers spacious terraces overlooking lush tropical gardens and majestic trees.

Situated just 3 minutes from Corte Inglés Costa Mijas, the mercadona, and other essential services, and less than 10 minutes from the beach, this house exudes a sense of exclusivity and authenticity. It is more than just a home; it is a luxurious and comfortable retreat in a desirable location.