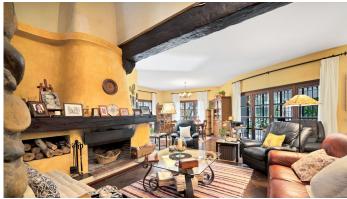

Furthermore, it boasts a spacious main living room and a cozy kitchen with direct access to the terrace, offering views of the extensive garden and the pool.

Marbella

The property also includes an office, a cellar, a large laundry room next to a storage room, and a covered garage, as well as additional parking spaces.