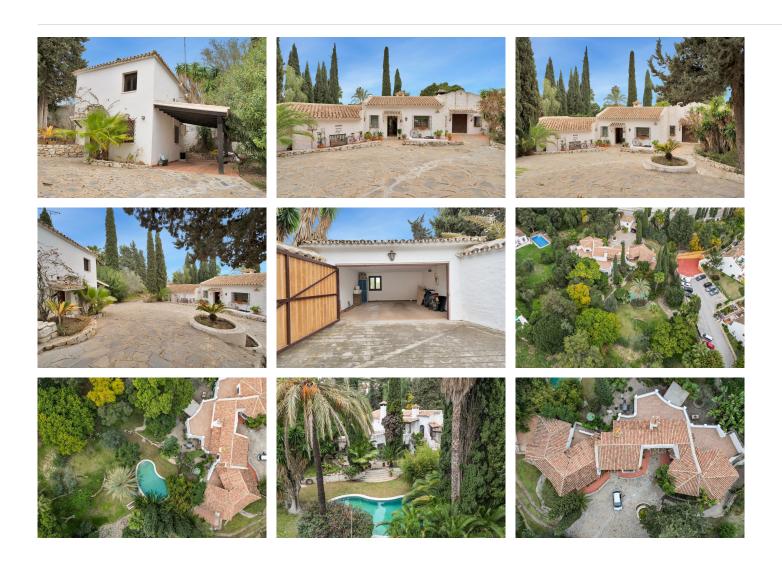

#### EXCEPTIONAL VILLA FOR SALE IN A TROPICAL ENVIRONMENT

Located in Campo de Mijas, there is a Mediterranean-style villa, truly unique in its kind. With a total built area of 435m2 plus 148m2 of outbuildings on a large plot of 5280m2, this property offers a unique opportunity.

The villa offers spacious terraces overlooking lush tropical gardens and majestic trees.

Situated just 3 minutes from Corte Inglés Costa Mijas, the mercadona, and other essential services, and less than 10 minutes from the beach, this house exudes a sense of exclusivity and authenticity. It is more than just a home; it is a luxurious and comfortable retreat in a desirable location.