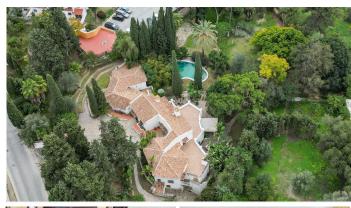

#### HOUSE 6 BEDROOMS 6 BATHROOMS IN CAMPO MIJAS

Campo Mijas

REF# BEMR4683256 €2,295,000

| BEDS | BATHS | BUILT  | PLOT                |
|------|-------|--------|---------------------|
| 6    | 6     | 583 m² | 5280 m <sup>2</sup> |

#### EXCEPTIONAL VILLA FOR SALE IN A TROPICAL ENVIRONMENT

Located in Campo de Mijas, there is a Mediterranean-style villa, truly unique in its kind. With a total built area of 435m2 plus 148m2 of outbuildings on a large plot of 5280m2, this property offers a unique opportunity.

The villa offers spacious terraces overlooking lush tropical gardens and majestic trees.

Situated just 3 minutes from Corte Inglés Costa Mijas, the mercadona, and other essential services, and less than 10 minutes from the beach, this house exudes a sense of exclusivity and authenticity. It is more than just a home; it is a luxurious and comfortable retreat in a desirable location.