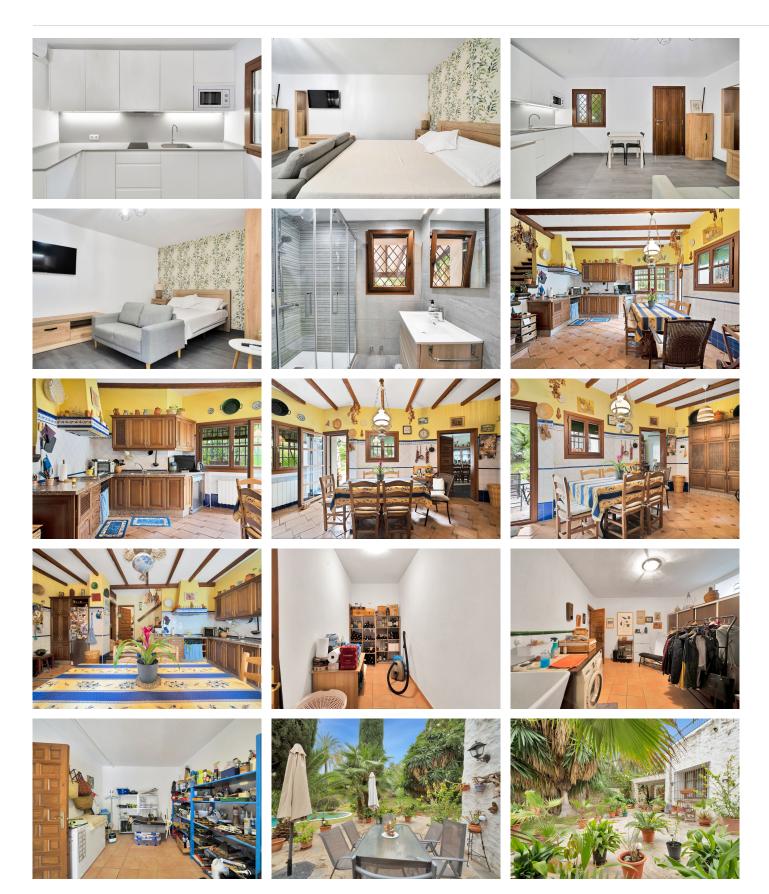

Featuring 6 bedrooms, each with its own en-suite bathroom, including 2 independent bedrooms, a completely renovated studio, and a bungalow, every corner of this villa has been meticulously designed to provide comfort and privacy. This home stands out for its exclusivity in both size and style, reflecting the essence of a true artist's residence.

Furthermore, it boasts a spacious main living room and a cozy kitchen with direct access to the terrace, offering views of the extensive garden and the pool.

Marbella

The property also includes an office, a cellar, a large laundry room next to a storage room, and a covered garage, as well as additional parking spaces.