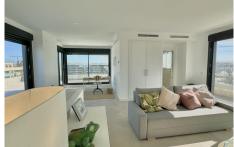

On the main floor we find the open concept living room-kitchen-dining room, three bedrooms and two bathrooms. Of course a terrace of more than 40 m2.

On the upper floor we find a huge bedroom surrounded by large windows and a bathroom. The terrace on this floor completely surrounds the interior room and is more than 60 m2.