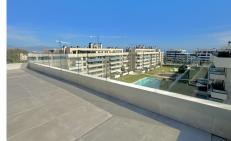

On the main floor we find the open concept living room-kitchen-dining room, three bedrooms and two bathrooms. Of course a terrace of more than 40 m2.

On the upper floor we find a huge bedroom surrounded by large windows and a bathroom. The terrace on this floor completely surrounds the interior room and is more than 60 m2.