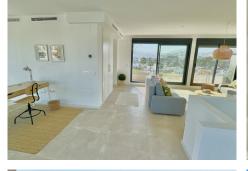

On the main floor we find the open concept living room-kitchen-dining room, three bedrooms and two bathrooms. Of course a terrace of more than 40 m2.

On the upper floor we find a huge bedroom surrounded by large windows and a bathroom. The terrace on this floor completely surrounds the interior room and is more than 60 m2.