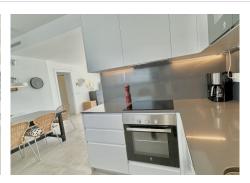

On the main floor we find the open concept living room-kitchen-dining room, three bedrooms and two bathrooms. Of course a terrace of more than 40 m2.

On the upper floor we find a huge bedroom surrounded by large windows and a bathroom. The terrace on this floor completely surrounds the interior room and is more than 60 m2.

The construction materials, the extra elements, the appliances and the rest of the details are of the highest quality.

Without a doubt, a wonderful residence capable of satisfying the greatest of demands.