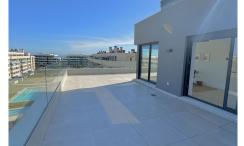

On the main floor we find the open concept living room-kitchen-dining room, three bedrooms and two bathrooms. Of course a terrace of more than 40 m2.

On the upper floor we find a huge bedroom surrounded by large windows and a bathroom. The terrace on this floor completely surrounds the interior room and is more than 60 m2.