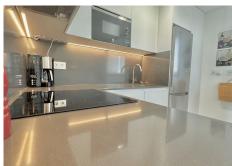

On the main floor we find the open concept living room-kitchen-dining room, three bedrooms and two bathrooms. Of course a terrace of more than 40 m2.

On the upper floor we find a huge bedroom surrounded by large windows and a bathroom. The terrace on this floor completely surrounds the interior room and is more than 60 m2.