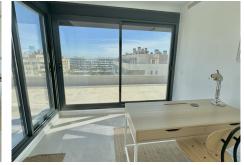

On the main floor we find the open concept living room-kitchen-dining room, three bedrooms and two bathrooms. Of course a terrace of more than 40 m2.

On the upper floor we find a huge bedroom surrounded by large windows and a bathroom. The terrace on this floor completely surrounds the interior room and is more than 60 m2.