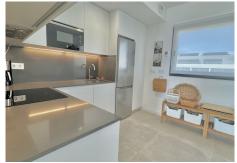

On the main floor we find the open concept living room-kitchen-dining room, three bedrooms and two bathrooms. Of course a terrace of more than 40 m2.

On the upper floor we find a huge bedroom surrounded by large windows and a bathroom. The terrace on this floor completely surrounds the interior room and is more than 60 m2.

The construction materials, the extra elements, the appliances and the rest of the details are of the highest quality.

Without a doubt, a wonderful residence capable of satisfying the greatest of demands.