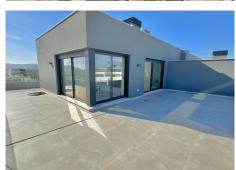

On the main floor we find the open concept living room-kitchen-dining room, three bedrooms and two bathrooms. Of course a terrace of more than 40 m2.

On the upper floor we find a huge bedroom surrounded by large windows and a bathroom. The terrace on this floor completely surrounds the interior room and is more than 60 m2.