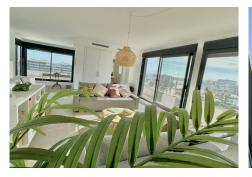

On the main floor we find the open concept living room-kitchen-dining room, three bedrooms and two bathrooms. Of course a terrace of more than 40 m2.

On the upper floor we find a huge bedroom surrounded by large windows and a bathroom. The terrace on this floor completely surrounds the interior room and is more than 60 m2.