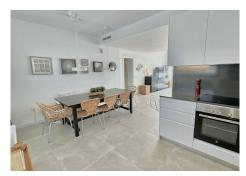

On the main floor we find the open concept living room-kitchen-dining room, three bedrooms and two bathrooms. Of course a terrace of more than 40 m2.

On the upper floor we find a huge bedroom surrounded by large windows and a bathroom. The terrace on this floor completely surrounds the interior room and is more than 60 m2.