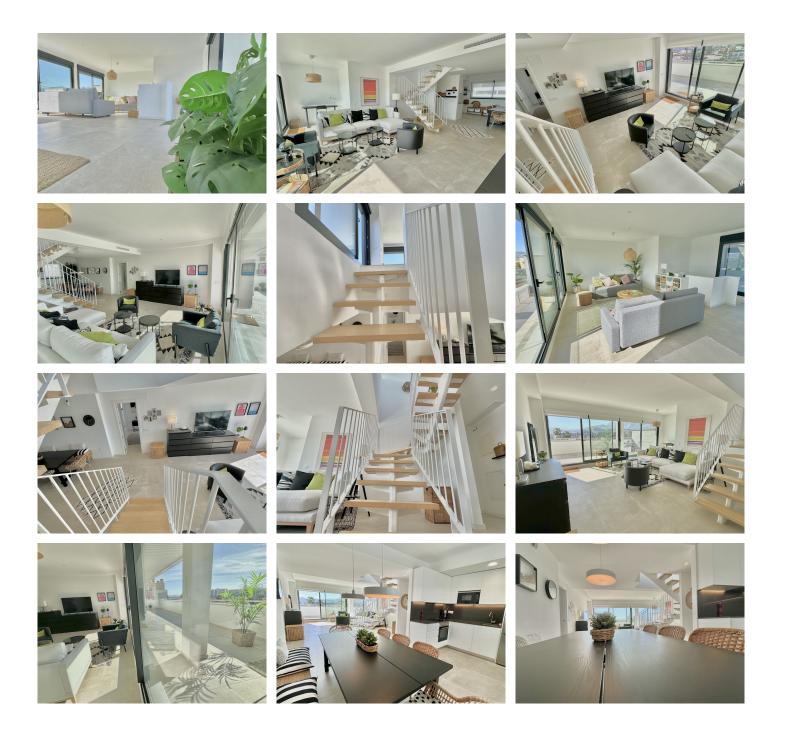

## NEW ON THE MARKET

Having a property in Los Álamos (Torremolinos) is a symbol of prestige. Having a Penthouse in Los Álamos is a luxury available to very few.

This wonderful brand new duplex penthouse has 4 bedrooms, 3 bathrooms and spectacular terraces with 270-degree views of the sea, the mountains and the city.

On the main floor we find the open concept living room-kitchen-dining room, three bedrooms and two bathrooms. Of course a terrace of more than 40 m2.

On the upper floor we find a huge bedroom surrounded by large windows and a bathroom. The terrace on this floor completely surrounds the interior room and is more than 60 m2.