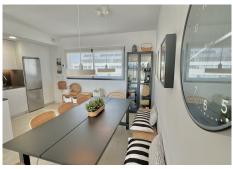

On the main floor we find the open concept living room-kitchen-dining room, three bedrooms and two bathrooms. Of course a terrace of more than 40 m2.

On the upper floor we find a huge bedroom surrounded by large windows and a bathroom. The terrace on this floor completely surrounds the interior room and is more than 60 m2.