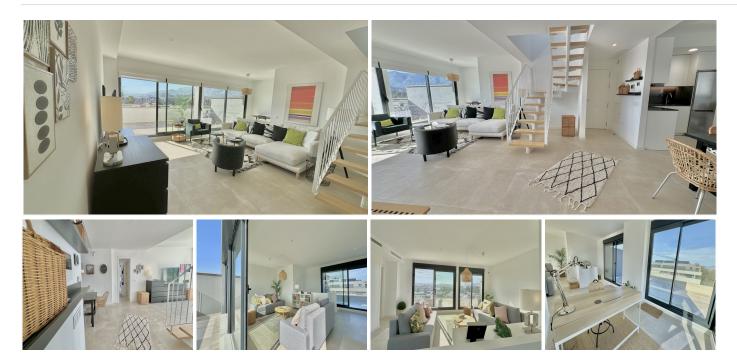

## NEW ON THE MARKET

Having a property in Los Álamos (Torremolinos) is a symbol of prestige. Having a Penthouse in Los Álamos is a luxury available to very few.

This wonderful brand new duplex penthouse has 4 bedrooms, 3 bathrooms and spectacular terraces with 270-degree views of the sea, the mountains and the city.

On the main floor we find the open concept living room-kitchen-dining room, three bedrooms and two bathrooms. Of course a terrace of more than 40 m2.

On the upper floor we find a huge bedroom surrounded by large windows and a bathroom. The terrace on this floor completely surrounds the interior room and is more than 60 m2.