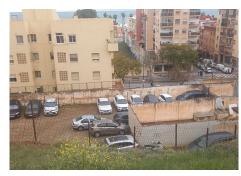

# RESIDENTIAL PLOT BEDROOMS BATHROOMS IN LOS PACOS

Los Pacos

REF# BEMR4683322 €1,600,000

BEDS BATHS BUILT PLOT  $m^2$  2381  $m^2$ 

Exceptional Real Estate Investment in El Palo, Málaga!

Discover this magnificent urban plot of 2381m2 located on the prestigious Avenue, one of the most sought-after and traditional areas of Málaga.

#### Key Features:

Total Area: 2381m2 Zoning and Building Potential:

Free Residential: 1840.72 m2t (18 homes)

Protected Residential (VPO): 788.88 m2t (8 homes)

Total: 2,629.60 m2t of built area.

Description: