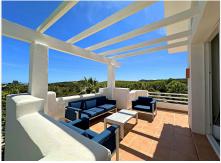

The penthouse is modern and spacious in design, with large windows that allow in natural light and offer stunning views, with an open layout that integrates the living room, dining room and kitchen, creating a perfect environment for entertaining and relaxing. relaxation. Furthermore, one of the most notable features of the penthouse is its spacious terrace, which offers space for dining alfresco, relaxing on comfortable outdoor furniture or even having a barbecue area. From the terrace, residents can enjoy unparalleled panoramic views while enjoying the Mediterranean climate.