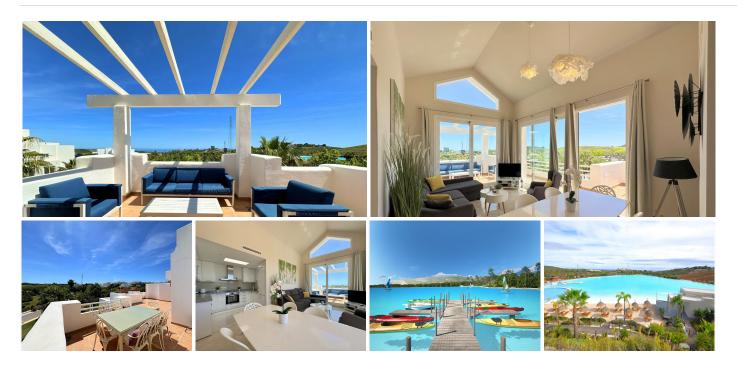

## PENTHOUSE 2 BEDROOMS 2 BATHROOMS IN CASARES

Casares

REF# BEMR4683676 €590,000

| BEDS | BATHS | BUILT | TERRACE |
|------|-------|-------|---------|
| 2    | 2     | 87 m² | 81 m²   |

LUXURIOUS PENTHOUSE located in Alcazaba Lagoon, an exclusive urbanization located in Estepona, in a privileged natural environment, which has a lush artificial lagoon, surrounded by gardens and with panoramic views of the Mediterranean Sea and the mountains. Casares is known for its traditional charm and its proximity to tourist locations such as Marbella and Gibraltar.

The penthouse is modern and spacious in design, with large windows that allow in natural light and offer stunning views, with an open layout that integrates the living room, dining room and kitchen, creating a perfect environment for entertaining and relaxing. relaxation. Furthermore, one of the most notable features of the penthouse is its spacious terrace, which offers space for dining alfresco, relaxing on comfortable outdoor furniture or even having a barbecue area. From the terrace, residents can enjoy unparalleled panoramic views while enjoying the Mediterranean climate.

This property is equipped with high quality finishes, including marble floors, modern appliances in the kitchen, fitted wardrobes and luxurious bathrooms with designer details.

Alcazaba Lagoon offers a wide range of facilities and services for the enjoyment of its residents, including +34 952 939 460 · info@bromleyestatesmarbella.com Urbanizacion El Rosario, CN340, Km 188, Marbella,

## BROMLEY ESTATES Marbella

swimming pools, lounge areas, gym, children's play areas, 24-hour security and direct access to crystalclear lagoons for swimming and water sports. Includes a garage space and a storage room. Without a doubt, it is an excellent opportunity, and your visit is highly recommended.