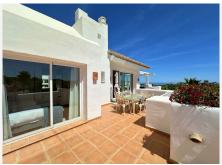

The penthouse is modern and spacious in design, with large windows that allow in natural light and offer stunning views, with an open layout that integrates the living room, dining room and kitchen, creating a perfect environment for entertaining and relaxing. relaxation. Furthermore, one of the most notable features of the penthouse is its spacious terrace, which offers space for dining alfresco, relaxing on comfortable outdoor furniture or even having a barbecue area. From the terrace, residents can enjoy unparalleled panoramic views while enjoying the Mediterranean climate.