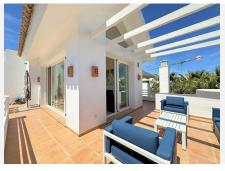

The penthouse is modern and spacious in design, with large windows that allow in natural light and offer stunning views, with an open layout that integrates the living room, dining room and kitchen, creating a perfect environment for entertaining and relaxing. relaxation. Furthermore, one of the most notable features of the penthouse is its spacious terrace, which offers space for dining alfresco, relaxing on comfortable outdoor furniture or even having a barbecue area. From the terrace, residents can enjoy unparalleled panoramic views while enjoying the Mediterranean climate.