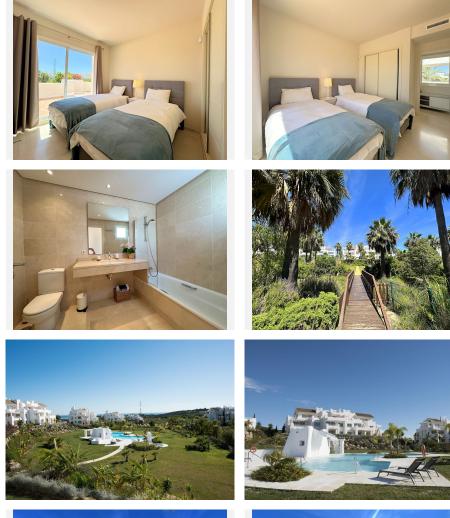

## PENTHOUSE 2 BEDROOMS 2 BATHROOMS IN CASARES

Casares

REF# BEMR4683676 €590,000

| BEDS | BATHS | BUILT | TERRACE |
|------|-------|-------|---------|
| 2    | 2     | 87 m² | 81 m²   |

LUXURIOUS PENTHOUSE located in Alcazaba Lagoon, an exclusive urbanization located in Estepona, in a privileged natural environment, which has a lush artificial lagoon, surrounded by gardens and with panoramic views of the Mediterranean Sea and the mountains. Casares is known for its traditional charm and its proximity to tourist locations such as Marbella and Gibraltar.

## BROMLEY ESTATES Marbella

swimming pools, lounge areas, gym, children's play areas, 24-hour security and direct access to crystalclear lagoons for swimming and water sports. Includes a garage space and a storage room. Without a doubt, it is an excellent opportunity, and your visit is highly recommended.