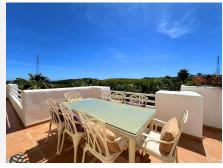

The penthouse is modern and spacious in design, with large windows that allow in natural light and offer stunning views, with an open layout that integrates the living room, dining room and kitchen, creating a perfect environment for entertaining and relaxing. relaxation. Furthermore, one of the most notable features of the penthouse is its spacious terrace, which offers space for dining alfresco, relaxing on comfortable outdoor furniture or even having a barbecue area. From the terrace, residents can enjoy unparalleled panoramic views while enjoying the Mediterranean climate.