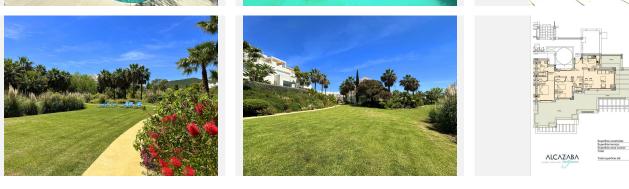

## PENTHOUSE 2 BEDROOMS 2 BATHROOMS IN CASARES

Casares

REF# BEMR4683676 €590,000

| BEDS | BATHS | BUILT | TERRACE |
|------|-------|-------|---------|
| 2    | 2     | 87 m² | 81 m²   |

LUXURIOUS PENTHOUSE located in Alcazaba Lagoon, an exclusive urbanization located in Estepona, in a privileged natural environment, which has a lush artificial lagoon, surrounded by gardens and with panoramic views of the Mediterranean Sea and the mountains. Casares is known for its traditional charm and its proximity to tourist locations such as Marbella and Gibraltar.

The penthouse is modern and spacious in design, with large windows that allow in natural light and offer stunning views, with an open layout that integrates the living room, dining room and kitchen, creating a perfect environment for entertaining and relaxing. relaxation. Furthermore, one of the most notable features of the penthouse is its spacious terrace, which offers space for dining alfresco, relaxing on comfortable outdoor furniture or even having a barbecue area. From the terrace, residents can enjoy unparalleled panoramic views while enjoying the Mediterranean climate.