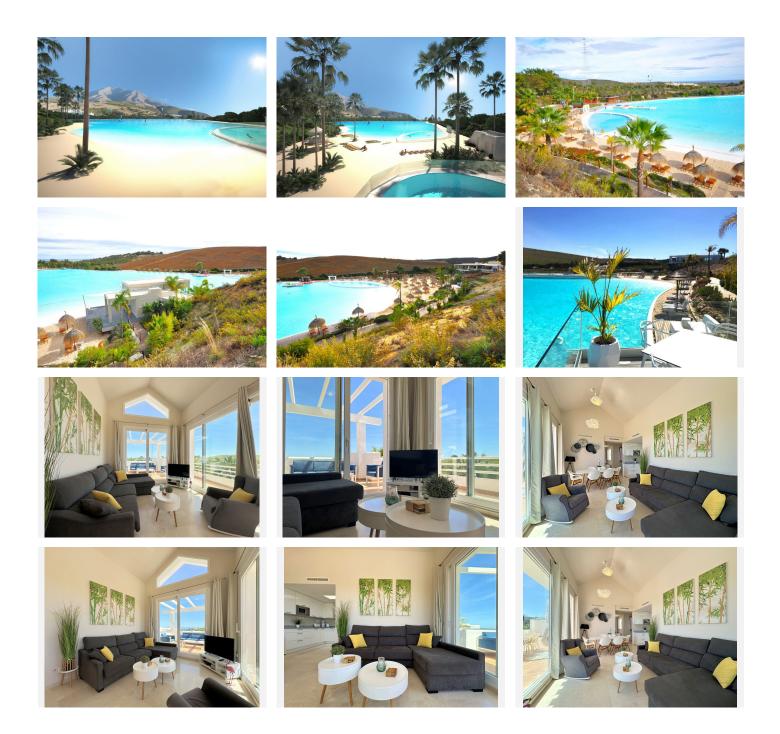

## PENTHOUSE 2 BEDROOMS 2 BATHROOMS IN CASARES

Casares

REF# BEMR4683676 €590,000

| BEDS | BATHS | BUILT | TERRACE |
|------|-------|-------|---------|
| 2    | 2     | 87 m² | 81 m²   |

LUXURIOUS PENTHOUSE located in Alcazaba Lagoon, an exclusive urbanization located in Estepona, in a privileged natural environment, which has a lush artificial lagoon, surrounded by gardens and with panoramic views of the Mediterranean Sea and the mountains. Casares is known for its traditional charm and its proximity to tourist locations such as Marbella and Gibraltar.

The penthouse is modern and spacious in design, with large windows that allow in natural light and offer stunning views, with an open layout that integrates the living room, dining room and kitchen, creating a perfect environment for entertaining and relaxing. relaxation. Furthermore, one of the most notable features of the penthouse is its spacious terrace, which offers space for dining alfresco, relaxing on comfortable outdoor furniture or even having a barbecue area. From the terrace, residents can enjoy unparalleled panoramic views while enjoying the Mediterranean climate.

## BROMLEY ESTATES Marbella

swimming pools, lounge areas, gym, children's play areas, 24-hour security and direct access to crystalclear lagoons for swimming and water sports. Includes a garage space and a storage room. Without a doubt, it is an excellent opportunity, and your visit is highly recommended.