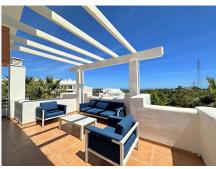

The penthouse is modern and spacious in design, with large windows that allow in natural light and offer stunning views, with an open layout that integrates the living room, dining room and kitchen, creating a perfect environment for entertaining and relaxing. relaxation. Furthermore, one of the most notable features of the penthouse is its spacious terrace, which offers space for dining alfresco, relaxing on comfortable outdoor furniture or even having a barbecue area. From the terrace, residents can enjoy unparalleled panoramic views while enjoying the Mediterranean climate.