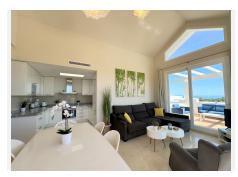

The penthouse is modern and spacious in design, with large windows that allow in natural light and offer stunning views, with an open layout that integrates the living room, dining room and kitchen, creating a perfect environment for entertaining and relaxing. relaxation. Furthermore, one of the most notable features of the penthouse is its spacious terrace, which offers space for dining alfresco, relaxing on comfortable outdoor furniture or even having a barbecue area. From the terrace, residents can enjoy unparalleled panoramic views while enjoying the Mediterranean climate.

This property is equipped with high quality finishes, including marble floors, modern appliances in the kitchen, fitted wardrobes and luxurious bathrooms with designer details.

Alcazaba Lagoon offers a wide range of facilities and services for the enjoyment of its residents, including +34 952 939 460 · info@bromleyestatesmarbella.com Urbanizacion El Rosario, CN340, Km 188, Marbella,