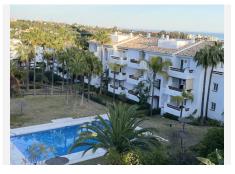

## PENTHOUSE 2 BEDROOMS 2 BATHROOMS IN SELWO

Selwo

REF# BEMR4683766 €515,000

| BEDS | BATHS | BUILT | TERRACE |
|------|-------|-------|---------|
| 2    | 2     | 93 m² | 55 m²   |

A cozy and luxurious penthouse located within a harmonious urbanisation Selwo Hills. The urbanisation offers a magnificent location, bringing you in close proximity to all the necessary amenities like shops, restaurants and bars. Furthermore, the urbanisation is located very close to a prestigious private American college, the Selwo Zoo, tennis and padel courts, a hospital and it is only 15 walking minutes away from the sunny Arroyo de las Cañas beach.

The urbanisation offers fantastic amenities including an all-year-round uncovered swimming pool, a gym and a sauna. The penthouse comes with one underground private parking space of 12m<sup>2</sup> and your own storage unit.