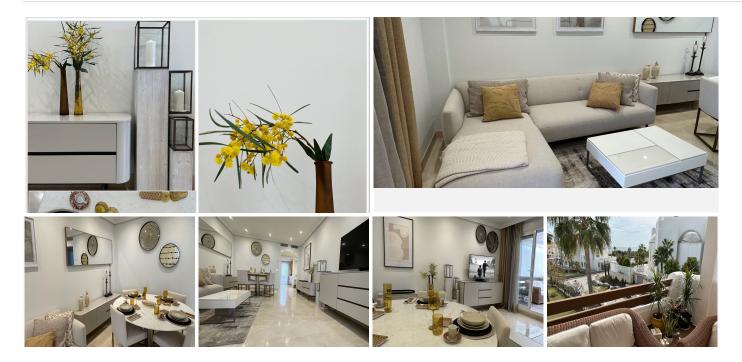

## PENTHOUSE 2 BEDROOMS 2 BATHROOMS IN SELWO

Selwo

REF# BEMR4683766 €515,000

| BEDS | BATHS | BUILT | TERRACE |
|------|-------|-------|---------|
| 2    | 2     | 93 m² | 55 m²   |

A cozy and luxurious penthouse located within a harmonious urbanisation Selwo Hills. The urbanisation offers a magnificent location, bringing you in close proximity to all the necessary amenities like shops, restaurants and bars. Furthermore, the urbanisation is located very close to a prestigious private American college, the Selwo Zoo, tennis and padel courts, a hospital and it is only 15 walking minutes away from the sunny Arroyo de las Cañas beach.

When buying this apartment, you are getting a just renovated, fully furnished, ready-to-live-in home already filled high-quality tech, designer textiles and all the little details which are essential for a swift move-in. You will truly feel at home the moment you step through the front door!