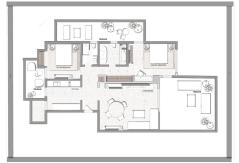

## PENTHOUSE 2 BEDROOMS 2 BATHROOMS IN SELWO

Selwo

REF# BEMR4683766 €515,000

| BEDS | BATHS | BUILT | TERRACE |
|------|-------|-------|---------|
| 2    | 2     | 93 m² | 55 m²   |

A cozy and luxurious penthouse located within a harmonious urbanisation Selwo Hills. The urbanisation offers a magnificent location, bringing you in close proximity to all the necessary amenities like shops, restaurants and bars. Furthermore, the urbanisation is located very close to a prestigious private American college, the Selwo Zoo, tennis and padel courts, a hospital and it is only 15 walking minutes away from the sunny Arroyo de las Cañas beach.

The penthouse has a privileged position in the corner of the building, providing three private terraces with a combined 270° view of the sea, Andalucian mountains and Gibraltar. Additionally, there is only one other apartment located on the same level, providing the owners with tranquility and privacy all year round.

The urbanisation offers fantastic amenities including an all-year-round uncovered swimming pool, a gym and a sauna. The penthouse comes with one underground private parking space of 12m<sup>2</sup> and your own storage unit.