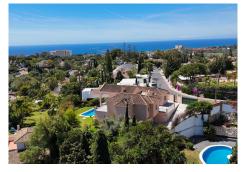

Presenting a very interesting opportunity in Marbella East, the chance to acquire a lovely villa that is built with the symmetry and dimensions that lend themselves so well to a contemporary update. This El Rosario detached home is located just minutes from the beaches of Marbella East in the private residential garden estate known for its luxurious homes and pretty streets.

Just a couple of minutes from the sandy beaches of Marbella East and only 5 minutes to the town of Marbella, the location is wonderful for any lifestyle.

Presenting a very interesting opportunity in Marbella East, the chance to acquire a lovely villa that is built with the symmetry and dimensions that lend themselves so well to a contemporary update. This El Rosario detached home is located just minutes from the beaches of Marbella East in the private residential garden estate known for its luxurious homes and pretty streets. This villa has 364m2 built on a plot of 1056m2. It features the upper entrance level with a huge open plan living dining and kitchen area and large south-east facing terrace. The lower level currently comprises of 3 bedrooms and bathrooms with access to the pool and garden. The wide driveway leads to a large garage on this garden level. However, most interesting is the unused space next to this. 2 very large rooms which are currently only used for storage but can be