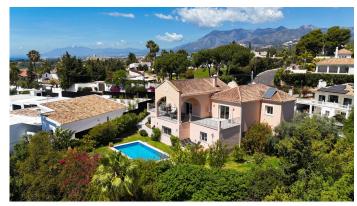

#### HOUSE 4 BEDROOMS 5 BATHROOMS IN EL ROSARIO

El Rosario

REF# BEMR4684207 €1,450,000

| BEDS | BATHS | BUILT  | PLOT    | TERRACE           |
|------|-------|--------|---------|-------------------|
| 4    | 5     | 364 m² | 1056 m² | 50 m <sup>2</sup> |

Presenting a very interesting opportunity in Marbella East, the chance to acquire a lovely villa that is built with the symmetry and dimensions that lend themselves so well to a contemporary update. This El Rosario detached home is located just minutes from the beaches of Marbella East in the private residential garden estate known for its luxurious homes and pretty streets.

Just a couple of minutes from the sandy beaches of Marbella East and only 5 minutes to the town of Marbella, the location is wonderful for any lifestyle.

Presenting a very interesting opportunity in Marbella East, the chance to acquire a lovely villa that is built with the symmetry and dimensions that lend themselves so well to a contemporary update. This El Rosario detached home is located just minutes from the beaches of Marbella East in the private residential garden estate known for its luxurious homes and pretty streets. This villa has 364m2 built on a plot of 1056m2. It features the upper entrance level with a huge open plan living dining and kitchen area and large south-east facing terrace. The lower level currently comprises of 3 bedrooms and bathrooms with access to the pool and garden. The wide driveway leads to a large garage on this garden level. However, most interesting is the unused space next to this. 2 very large rooms which are currently only used for storage but can be