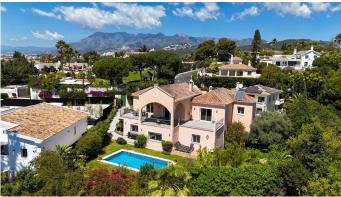

#### HOUSE 4 BEDROOMS 5 BATHROOMS IN EL ROSARIO

El Rosario

REF# BEMR4684207 €1,450,000

| BEDS | BATHS | BUILT  | PLOT    | TERRACE           |
|------|-------|--------|---------|-------------------|
| 4    | 5     | 364 m² | 1056 m² | 50 m <sup>2</sup> |

Presenting a very interesting opportunity in Marbella East, the chance to acquire a lovely villa that is built with the symmetry and dimensions that lend themselves so well to a contemporary update. This El Rosario detached home is located just minutes from the beaches of Marbella East in the private residential garden estate known for its luxurious homes and pretty streets.

Just a couple of minutes from the sandy beaches of Marbella East and only 5 minutes to the town of Marbella, the location is wonderful for any lifestyle.

Presenting a very interesting opportunity in Marbella East, the chance to acquire a lovely villa that is built with the symmetry and dimensions that lend themselves so well to a contemporary update. This El Rosario detached home is located just minutes from the beaches of Marbella East in the private residential garden estate known for its luxurious homes and pretty streets. This villa has 364m2 built on a plot of 1056m2. It features the upper entrance level with a huge open plan living dining and kitchen area and large south-east facing terrace. The lower level currently comprises of 3 bedrooms and bathrooms with access to the pool and garden. The wide driveway leads to a large garage on this garden level. However, most interesting is the unused space next to this. 2 very large rooms which are currently only used for storage but can be