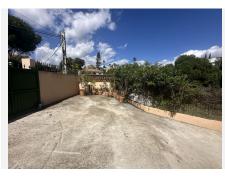

Just a couple of minutes from the sandy beaches of Marbella East and only 5 minutes to the town of Marbella, the location is wonderful for any lifestyle.

Presenting a very interesting opportunity in Marbella East, the chance to acquire a lovely villa that is built with the symmetry and dimensions that lend themselves so well to a contemporary update. This El Rosario detached home is located just minutes from the beaches of Marbella East in the private residential garden estate known for its luxurious homes and pretty streets. This villa has 364m2 built on a plot of 1056m2. It features the upper entrance level with a huge open plan living dining and kitchen area and large south-east facing terrace. The lower level currently comprises of 3 bedrooms and bathrooms with access to the pool and garden. The wide driveway leads to a large garage on this garden level. However, most interesting is the unused space next to this. 2 very large rooms which are currently only used for storage but can be