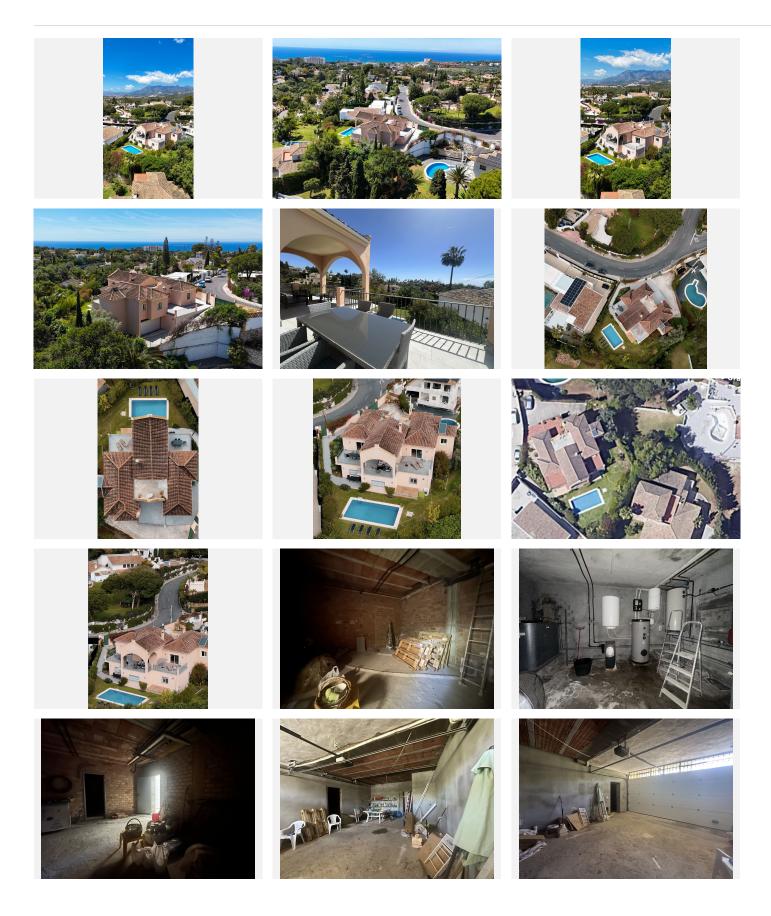

Just a couple of minutes from the sandy beaches of Marbella East and only 5 minutes to the town of Marbella, the location is wonderful for any lifestyle.

Presenting a very interesting opportunity in Marbella East, the chance to acquire a lovely villa that is built with the symmetry and dimensions that lend themselves so well to a contemporary update. This El Rosario detached home is located just minutes from the beaches of Marbella East in the private residential garden estate known for its luxurious homes and pretty streets. This villa has 364m2 built on a plot of 1056m2. It features the upper entrance level with a huge open plan living dining and kitchen area and large south-east facing terrace. The lower level currently comprises of 3 bedrooms and bathrooms with access to the pool and garden. The wide driveway leads to a large garage on this garden level. However, most interesting is the unused space next to this. 2 very large rooms which are currently only used for storage but can be

reformed into cinema room, gym, spa, wine cellar, etc. +34 952 939 460 info@bromleyestatesmarbella.com Urbanizacion El Rosario, CN340, Km 188, Marbella, Malaga 29603

+34 952 939 460 · info@bromleyestatesmarbella.com Urbanizacion El Rosario, CN340, Km 188, Marbella, Malaga 29603