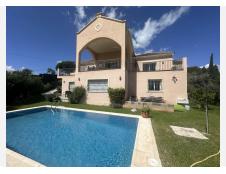

Presenting a very interesting opportunity in Marbella East, the chance to acquire a lovely villa that is built with the symmetry and dimensions that lend themselves so well to a contemporary update. This El Rosario detached home is located just minutes from the beaches of Marbella East in the private residential garden estate known for its luxurious homes and pretty streets.

Just a couple of minutes from the sandy beaches of Marbella East and only 5 minutes to the town of Marbella, the location is wonderful for any lifestyle.

Presenting a very interesting opportunity in Marbella East, the chance to acquire a lovely villa that is built with the symmetry and dimensions that lend themselves so well to a contemporary update. This El Rosario detached home is located just minutes from the beaches of Marbella East in the private residential garden estate known for its luxurious homes and pretty streets. This villa has 364m2 built on a plot of 1056m2. It features the upper entrance level with a huge open plan living dining and kitchen area and large south-east facing terrace. The lower level currently comprises of 3 bedrooms and bathrooms with access to the pool and garden. The wide driveway leads to a large garage on this garden level. However, most interesting is the unused space next to this. 2 very large rooms which are currently only used for storage but can be