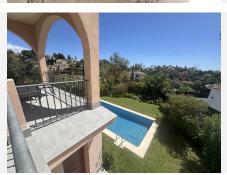

Just a couple of minutes from the sandy beaches of Marbella East and only 5 minutes to the town of Marbella, the location is wonderful for any lifestyle.

Presenting a very interesting opportunity in Marbella East, the chance to acquire a lovely villa that is built with the symmetry and dimensions that lend themselves so well to a contemporary update. This El Rosario detached home is located just minutes from the beaches of Marbella East in the private residential garden estate known for its luxurious homes and pretty streets. This villa has 364m2 built on a plot of 1056m2. It features the upper entrance level with a huge open plan living dining and kitchen area and large south-east facing terrace. The lower level currently comprises of 3 bedrooms and bathrooms with access to the pool and garden. The wide driveway leads to a large garage on this garden level. However, most interesting is the unused space next to this. 2 very large rooms which are currently only used for storage but can be