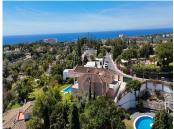

#### HOUSE 4 BEDROOMS 5 BATHROOMS IN EL ROSARIO

El Rosario

REF# BEMR4684207 €1,450,000

| BEDS | BATHS | BUILT  | PLOT    | TERRACE           |
|------|-------|--------|---------|-------------------|
| 4    | 5     | 364 m² | 1056 m² | 50 m <sup>2</sup> |

Presenting a very interesting opportunity in Marbella East, the chance to acquire a lovely villa that is built with the symmetry and dimensions that lend themselves so well to a contemporary update. This El Rosario detached home is located just minutes from the beaches of Marbella East in the private residential garden estate known for its luxurious homes and pretty streets.

Just a couple of minutes from the sandy beaches of Marbella East and only 5 minutes to the town of Marbella, the location is wonderful for any lifestyle.

Presenting a very interesting opportunity in Marbella East, the chance to acquire a lovely villa that is built with the symmetry and dimensions that lend themselves so well to a contemporary update. This El Rosario detached home is located just minutes from the beaches of Marbella East in the private residential garden estate known for its luxurious homes and pretty streets. This villa has 364m2 built on a plot of 1056m2. It features the upper entrance level with a huge open plan living dining and kitchen area and large south-east facing terrace. The lower level currently comprises of 3 bedrooms and bathrooms with access to the pool and garden. The wide driveway leads to a large garage on this garden level. However, most interesting is the unused space next to this. 2 very large rooms which are currently only used for storage but can be