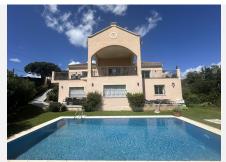

#### HOUSE 4 BEDROOMS 5 BATHROOMS IN EL ROSARIO

El Rosario

REF# BEMR4684207 €1,450,000

| BEDS | BATHS | BUILT  | PLOT    | TERRACE           |
|------|-------|--------|---------|-------------------|
| 4    | 5     | 364 m² | 1056 m² | 50 m <sup>2</sup> |

Presenting a very interesting opportunity in Marbella East, the chance to acquire a lovely villa that is built with the symmetry and dimensions that lend themselves so well to a contemporary update. This El Rosario detached home is located just minutes from the beaches of Marbella East in the private residential garden estate known for its luxurious homes and pretty streets.

Just a couple of minutes from the sandy beaches of Marbella East and only 5 minutes to the town of Marbella, the location is wonderful for any lifestyle.

Presenting a very interesting opportunity in Marbella East, the chance to acquire a lovely villa that is built with the symmetry and dimensions that lend themselves so well to a contemporary update. This El Rosario detached home is located just minutes from the beaches of Marbella East in the private residential garden estate known for its luxurious homes and pretty streets. This villa has 364m2 built on a plot of 1056m2. It features the upper entrance level with a huge open plan living dining and kitchen area and large south-east facing terrace. The lower level currently comprises of 3 bedrooms and bathrooms with access to the pool and garden. The wide driveway leads to a large garage on this garden level. However, most interesting is the unused space next to this. 2 very large rooms which are currently only used for storage but can be