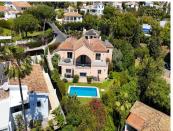

Presenting a very interesting opportunity in Marbella East, the chance to acquire a lovely villa that is built with the symmetry and dimensions that lend themselves so well to a contemporary update. This El Rosario detached home is located just minutes from the beaches of Marbella East in the private residential garden estate known for its luxurious homes and pretty streets.

Just a couple of minutes from the sandy beaches of Marbella East and only 5 minutes to the town of Marbella, the location is wonderful for any lifestyle.

Presenting a very interesting opportunity in Marbella East, the chance to acquire a lovely villa that is built with the symmetry and dimensions that lend themselves so well to a contemporary update. This El Rosario detached home is located just minutes from the beaches of Marbella East in the private residential garden estate known for its luxurious homes and pretty streets. This villa has 364m2 built on a plot of 1056m2. It features the upper entrance level with a huge open plan living dining and kitchen area and large south-east facing terrace. The lower level currently comprises of 3 bedrooms and bathrooms with access to the pool and garden. The wide driveway leads to a large garage on this garden level. However, most interesting is the unused space next to this. 2 very large rooms which are currently only used for storage but can be