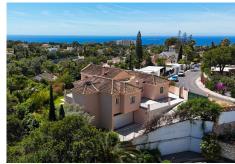

Presenting a very interesting opportunity in Marbella East, the chance to acquire a lovely villa that is built with the symmetry and dimensions that lend themselves so well to a contemporary update. This El Rosario detached home is located just minutes from the beaches of Marbella East in the private residential garden estate known for its luxurious homes and pretty streets.

Just a couple of minutes from the sandy beaches of Marbella East and only 5 minutes to the town of Marbella, the location is wonderful for any lifestyle.

Presenting a very interesting opportunity in Marbella East, the chance to acquire a lovely villa that is built with the symmetry and dimensions that lend themselves so well to a contemporary update. This El Rosario detached home is located just minutes from the beaches of Marbella East in the private residential garden estate known for its luxurious homes and pretty streets. This villa has 364m2 built on a plot of 1056m2. It features the upper entrance level with a huge open plan living dining and kitchen area and large south-east facing terrace. The lower level currently comprises of 3 bedrooms and bathrooms with access to the pool and garden. The wide driveway leads to a large garage on this garden level. However, most interesting is the unused space next to this. 2 very large rooms which are currently only used for storage but can be