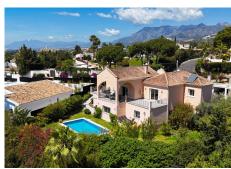

#### HOUSE 4 BEDROOMS 5 BATHROOMS IN EL ROSARIO

El Rosario

REF# BEMR4684207 €1,450,000

| BEDS | BATHS | BUILT  | PLOT    | TERRACE           |
|------|-------|--------|---------|-------------------|
| 4    | 5     | 364 m² | 1056 m² | 50 m <sup>2</sup> |

Presenting a very interesting opportunity in Marbella East, the chance to acquire a lovely villa that is built with the symmetry and dimensions that lend themselves so well to a contemporary update. This El Rosario detached home is located just minutes from the beaches of Marbella East in the private residential garden estate known for its luxurious homes and pretty streets.

Just a couple of minutes from the sandy beaches of Marbella East and only 5 minutes to the town of Marbella, the location is wonderful for any lifestyle.

Presenting a very interesting opportunity in Marbella East, the chance to acquire a lovely villa that is built with the symmetry and dimensions that lend themselves so well to a contemporary update. This El Rosario detached home is located just minutes from the beaches of Marbella East in the private residential garden estate known for its luxurious homes and pretty streets. This villa has 364m2 built on a plot of 1056m2. It features the upper entrance level with a huge open plan living dining and kitchen area and large south-east facing terrace. The lower level currently comprises of 3 bedrooms and bathrooms with access to the pool and garden. The wide driveway leads to a large garage on this garden level. However, most interesting is the unused space next to this. 2 very large rooms which are currently only used for storage but can be