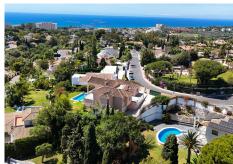

Presenting a very interesting opportunity in Marbella East, the chance to acquire a lovely villa that is built with the symmetry and dimensions that lend themselves so well to a contemporary update. This El Rosario detached home is located just minutes from the beaches of Marbella East in the private residential garden estate known for its luxurious homes and pretty streets.

Just a couple of minutes from the sandy beaches of Marbella East and only 5 minutes to the town of Marbella, the location is wonderful for any lifestyle.

Presenting a very interesting opportunity in Marbella East, the chance to acquire a lovely villa that is built with the symmetry and dimensions that lend themselves so well to a contemporary update. This El Rosario detached home is located just minutes from the beaches of Marbella East in the private residential garden estate known for its luxurious homes and pretty streets. This villa has 364m2 built on a plot of 1056m2. It features the upper entrance level with a huge open plan living dining and kitchen area and large south-east facing terrace. The lower level currently comprises of 3 bedrooms and bathrooms with access to the pool and garden. The wide driveway leads to a large garage on this garden level. However, most interesting is the unused space next to this. 2 very large rooms which are currently only used for storage but can be