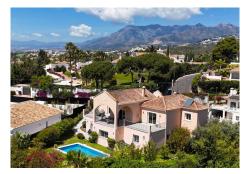

Presenting a very interesting opportunity in Marbella East, the chance to acquire a lovely villa that is built with the symmetry and dimensions that lend themselves so well to a contemporary update. This El Rosario detached home is located just minutes from the beaches of Marbella East in the private residential garden estate known for its luxurious homes and pretty streets.

Just a couple of minutes from the sandy beaches of Marbella East and only 5 minutes to the town of Marbella, the location is wonderful for any lifestyle.

Presenting a very interesting opportunity in Marbella East, the chance to acquire a lovely villa that is built with the symmetry and dimensions that lend themselves so well to a contemporary update. This El Rosario detached home is located just minutes from the beaches of Marbella East in the private residential garden estate known for its luxurious homes and pretty streets. This villa has 364m2 built on a plot of 1056m2. It features the upper entrance level with a huge open plan living dining and kitchen area and large south-east facing terrace. The lower level currently comprises of 3 bedrooms and bathrooms with access to the pool and garden. The wide driveway leads to a large garage on this garden level. However, most interesting is the unused space next to this. 2 very large rooms which are currently only used for storage but can be