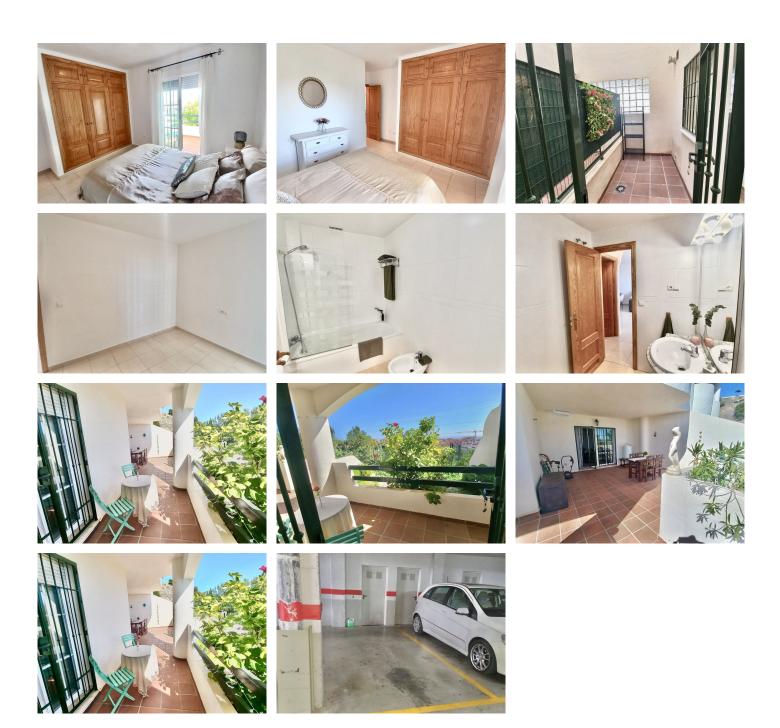

Great apartment for sale in Benalmádena! This modern and bright 86-meter apartment consists of: Two bedrooms with built-in wardrobes and both with access to the outside, an equipped kitchen and a large living room with access to a large terrace of 36.70 meters and a 60-meter garden with panoramic frontal views of the sea. .

In addition, this beautiful ground floor has a parking space and storage room.

Amount: €69/monthly lbi: €380/annual

The Urbanization is located in a quiet area: Great outdoor pool and garden common areas.