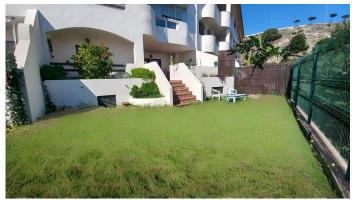

Great apartment for sale in Benalmádena! This modern and bright 86-meter apartment consists of: Two bedrooms with built-in wardrobes and both with access to the outside, an equipped kitchen and a large living room with access to a large terrace of 36.70 meters and a 60-meter garden with panoramic frontal views of the sea. .

In addition, this beautiful ground floor has a parking space and storage room.

Amount: €69/monthly lbi: €380/annual

The Urbanization is located in a quiet area: Great outdoor pool and garden common areas.