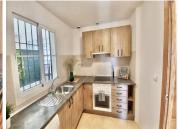

Great apartment for sale in Benalmádena! This modern and bright 86-meter apartment consists of: Two bedrooms with built-in wardrobes and both with access to the outside, an equipped kitchen and a large living room with access to a large terrace of 36.70 meters and a 60-meter garden with panoramic frontal views of the sea. .