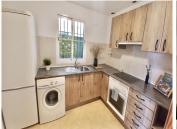

Great apartment for sale in Benalmádena! This modern and bright 86-meter apartment consists of: Two bedrooms with built-in wardrobes and both with access to the outside, an equipped kitchen and a large living room with access to a large terrace of 36.70 meters and a 60-meter garden with panoramic frontal views of the sea. .