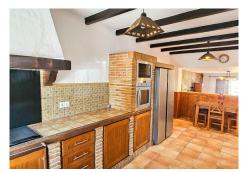

As you enter, you are greeted by a lovely ground floor terrace, perfect for enjoying the ocean breeze and soaking in the sun. The terrace seamlessly connects to a spacious living room, creating a welcoming atmosphere for relaxation and entertainment. Adjacent to the living room is a semi-open plan kitchen, ideal for preparing delicious meals while still being part of the conversation. Additionally, there is a convenient guest toilet on this floor.