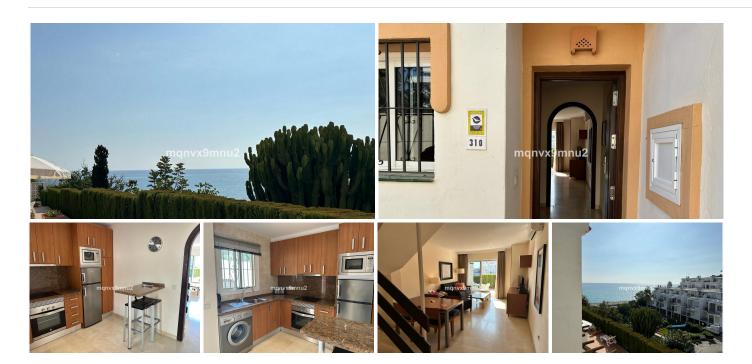

## TOWNHOUSE 2 BEDROOMS 2 BATHROOMS IN MIJAS COSTA

Mijas Costa

REF# BEMR4686190 €310,000

| BEDS | BATHS | BUILT | TERRACE |
|------|-------|-------|---------|
| 2    | 2     | 80 m² | 20 m²   |

Two bed properties fully furnished in a very well established resort that's perfect for families and couples alike.

Prices from 285k to 335k

Achieve fantastic results with an initial 5 year rental management programme ,if you choose, which offers you:

- Lucrative shared revenue scheme 5% returns guaranteed in the first year.
- Hassle free everything is done for you.
- Your own holiday home to enjoy.
- 24 hour reception.
- A number of flexible funding options available.