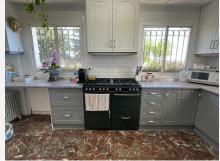

## **BROMLEY ESTATES**

Marbella

A south-facing property which benefits from endless hours of sunlight.

High ceilings and comfortable space distribution are the main features of the interior of this villa. A living room with a gas fireplace has a direct exit to the terrace. Next to the living room is a fully equipped spacious kitchen and a separate dining room. On the same level are three ample bedrooms with bathrooms, while the fourth bedroom with a bathroom is on the upper floor. The upper room is also suitable for a home office. That room is accessed by a spiral staircase, an ideal space for a small elevator connecting the garage level with the rest of the house.