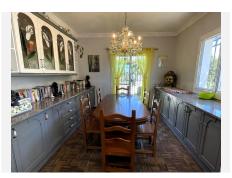

## **BROMLEY ESTATES**

Marbella

A south-facing property which benefits from endless hours of sunlight.

High ceilings and comfortable space distribution are the main features of the interior of this villa. A living room with a gas fireplace has a direct exit to the terrace. Next to the living room is a fully equipped spacious kitchen and a separate dining room. On the same level are three ample bedrooms with bathrooms, while the fourth bedroom with a bathroom is on the upper floor. The upper room is also suitable for a home office. That room is accessed by a spiral staircase, an ideal space for a small elevator connecting the garage level with the rest of the house.