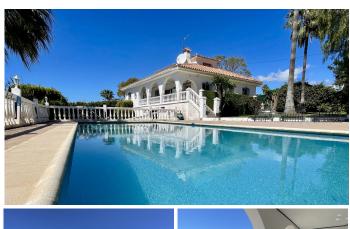

Villa in El Padron, an idyllic suburb of Estepona.

The villa benefits from an elevated position with stunning sea and mountain views, just one kilometre from the beach. Furthermore, the Kempinski resort hotel at the beach brings splendour to the rustic ambience of El Padron – blending country life with luxury facilities.

The estate consists of a flat private plot of 3,500 sq m, a villa and a swimming pool with an adjacent pool house. Next to the house is a private well with drinking water that fully meets all domestic water needs throughout the year.

An automatic gate opens the entrance from the street into a wide garden. The paved path leads to a spacious garage with a workshop at the ground level. A few steps up we are on the covered terrace with a wonderful view of the garden and the sea. In addition, a spacious swimming pool with a pool house and barbecue area provides an excellent place for relaxation. Perfect for dinner parties under the summer night sky.