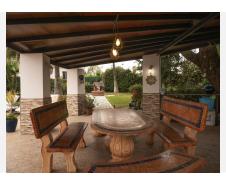

An automatic gate opens the entrance from the street into a wide garden. The paved path leads to a spacious garage with a workshop at the ground level. A few steps up we are on the covered terrace with a wonderful view of the garden and the sea. In addition, a spacious swimming pool with a pool house and barbecue area provides an excellent place for relaxation. Perfect for dinner parties under the summer night sky.