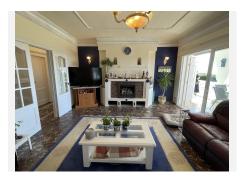

## **BROMLEY ESTATES**

Marbella

A south-facing property which benefits from endless hours of sunlight.

High ceilings and comfortable space distribution are the main features of the interior of this villa. A living room with a gas fireplace has a direct exit to the terrace. Next to the living room is a fully equipped spacious kitchen and a separate dining room. On the same level are three ample bedrooms with bathrooms, while the fourth bedroom with a bathroom is on the upper floor. The upper room is also suitable for a home office. That room is accessed by a spiral staircase, an ideal space for a small elevator connecting the garage level with the rest of the house.