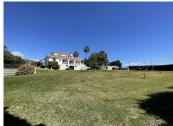

The estate consists of a flat private plot of 3,500 sq m, a villa and a swimming pool with an adjacent pool house. Next to the house is a private well with drinking water that fully meets all domestic water needs throughout the year.

An automatic gate opens the entrance from the street into a wide garden. The paved path leads to a spacious garage with a workshop at the ground level. A few steps up we are on the covered terrace with a wonderful view of the garden and the sea. In addition, a spacious swimming pool with a pool house and barbecue area provides an excellent place for relaxation. Perfect for dinner parties under the summer night sky.