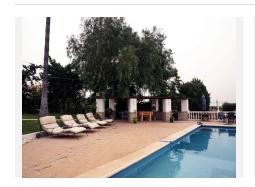

The estate consists of a flat private plot of 3,500 sq m, a villa and a swimming pool with an adjacent pool house. Next to the house is a private well with drinking water that fully meets all domestic water needs throughout the year.

An automatic gate opens the entrance from the street into a wide garden. The paved path leads to a spacious garage with a workshop at the ground level. A few steps up we are on the covered terrace with a wonderful view of the garden and the sea. In addition, a spacious swimming pool with a pool house and barbecue area provides an excellent place for relaxation. Perfect for dinner parties under the summer night sky.