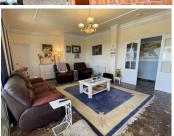

## **BROMLEY ESTATES**

Marbella

A south-facing property which benefits from endless hours of sunlight.

High ceilings and comfortable space distribution are the main features of the interior of this villa. A living room with a gas fireplace has a direct exit to the terrace. Next to the living room is a fully equipped spacious kitchen and a separate dining room. On the same level are three ample bedrooms with bathrooms, while the fourth bedroom with a bathroom is on the upper floor. The upper room is also suitable for a home office. That room is accessed by a spiral staircase, an ideal space for a small elevator connecting the garage level with the rest of the house.