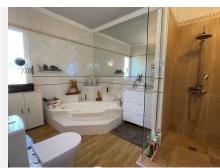

## **BROMLEY ESTATES**

Marbella

A south-facing property which benefits from endless hours of sunlight.

High ceilings and comfortable space distribution are the main features of the interior of this villa. A living room with a gas fireplace has a direct exit to the terrace. Next to the living room is a fully equipped spacious kitchen and a separate dining room. On the same level are three ample bedrooms with bathrooms, while the fourth bedroom with a bathroom is on the upper floor. The upper room is also suitable for a home office. That room is accessed by a spiral staircase, an ideal space for a small elevator connecting the garage level with the rest of the house.