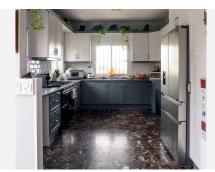

## **BROMLEY ESTATES**

Marbella

A south-facing property which benefits from endless hours of sunlight.

High ceilings and comfortable space distribution are the main features of the interior of this villa. A living room with a gas fireplace has a direct exit to the terrace. Next to the living room is a fully equipped spacious kitchen and a separate dining room. On the same level are three ample bedrooms with bathrooms, while the fourth bedroom with a bathroom is on the upper floor. The upper room is also suitable for a home office. That room is accessed by a spiral staircase, an ideal space for a small elevator connecting the garage level with the rest of the house.