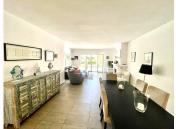

The apartment has a large living room with large open kitchen, master bedroom with full bathroom en suite, two bedrooms, guest bathroom and a large garden with irrigation (maintenance carried out by the gardeners of the community) and terrace.

The house is equipped with underfloor heating in all rooms, hot water and a very nice fireplace, and all the necessary appliances to move into.

Possibility of storage room and garage, not included, and with price to be negotiated.