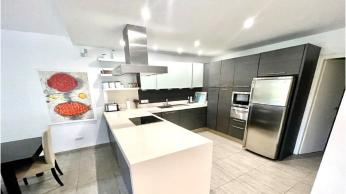

The apartment has a large living room with large open kitchen, master bedroom with full bathroom en suite, two bedrooms, guest bathroom and a large garden with irrigation (maintenance carried out by the gardeners of the community) and terrace.

The house is equipped with underfloor heating in all rooms, hot water and a very nice fireplace, and all the necessary appliances to move into.

Possibility of storage room and garage, not included, and with price to be negotiated.

Kitchen : Fully Fitted. Garden : Communal.

Security : Gated Complex.
Parking : Underground.
Utilities : Electricity.

Category: Beachfront, Holiday Homes, Investment.

+34 952 939 460 · info@bromleyestatesmarbella.com Urbanizacion El Rosario, CN340, Km 188, Marbella, Malaga 29603