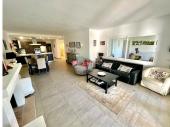

The apartment has a large living room with large open kitchen, master bedroom with full bathroom en suite, two bedrooms, guest bathroom and a large garden with irrigation (maintenance carried out by the gardeners of the community) and terrace.

The house is equipped with underfloor heating in all rooms, hot water and a very nice fireplace, and all the necessary appliances to move into.

Possibility of storage room and garage, not included, and with price to be negotiated.