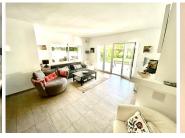

The apartment has a large living room with large open kitchen, master bedroom with full bathroom en suite, two bedrooms, guest bathroom and a large garden with irrigation (maintenance carried out by the gardeners of the community) and terrace.