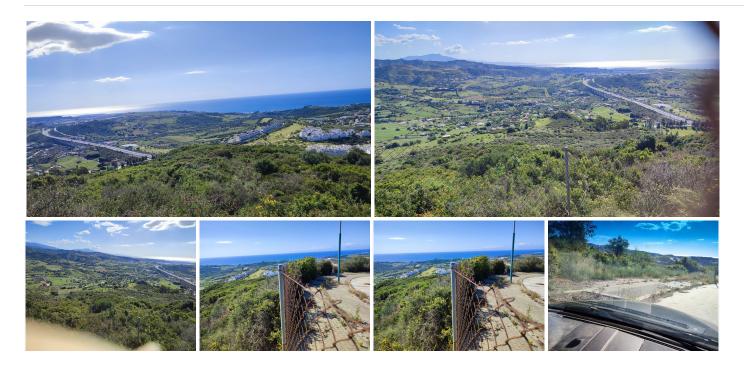

## **RUSTIC PLOT!**

This is a rustic big plot close to Valle Romano with sea views. The plot is partial slope and partial more or less flat.

It is classified as for grazing (E-pastizal) and the owner used to cultivate feed for animals and then leave cheaps there. But the plot have been unused for some years so needs to be cleaned

This is for an investor or someone with animals, as right now you are not allowed to build anything.

The real measures are around 35 000 m2 plus but cadastro showes 32.787 m2.

Plot has water but no electricity.