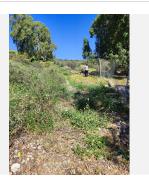

## **RUSTIC PLOT!**

This is a rustic big plot close to Valle Romano with sea views. The plot is partial slope and partial more or less flat.

It is classified as for grazing (E-pastizal) and the owner used to cultivate feed for animals and then leave cheaps there. But the plot have been unused for some years so needs to be cleaned

This is for an investor or someone with animals, as right now you are not allowed to build anything.

The real measures are around 35 000 m2 plus but cadastro showes 32.787 m2.

Plot has water but no electricity.