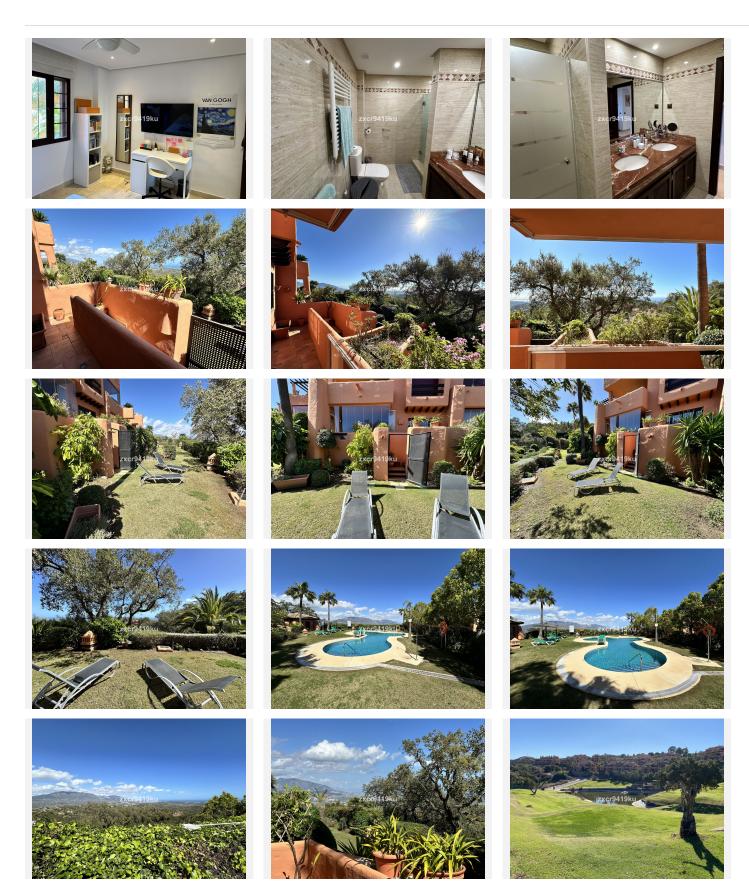

Stunning South-Facing Garden Apartment in La Mairena.

Nestled within the picturesque landscape of La Mairena, this exquisite south-facing garden apartment offers a serene retreat surrounded by natural beauty. With its optimal orientation, you will indulge in abundant sunlight and breathtaking views throughout the day.

Residents enjoy complimentary access to the superb El Soto leisure facilities, 9-Hole golf course, gym, spa, sauna, jacuzzi, paddle and tennis court and the wonderful restaurant on site which is a great meeting place for food and drinks.

Underground secure parking and 12sqm storage room,

This is one of the few south facing properties in the urbanisation, viewing is highly recommended.