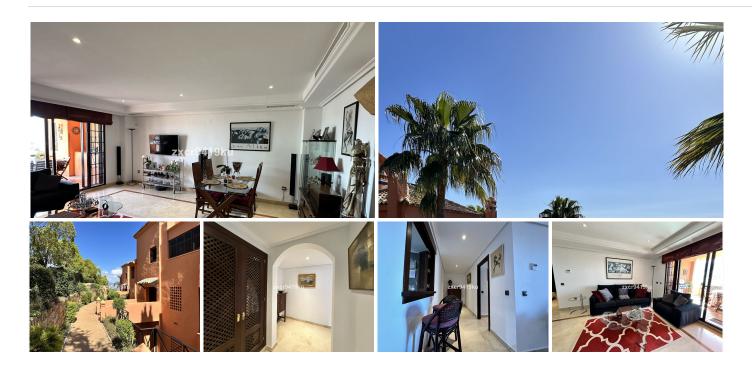

Stunning South-Facing Garden Apartment in La Mairena.

Nestled within the picturesque landscape of La Mairena, this exquisite south-facing garden apartment offers a serene retreat surrounded by natural beauty. With its optimal orientation, you will indulge in abundant sunlight and breathtaking views throughout the day.

Residents enjoy complimentary access to the superb El Soto leisure facilities, 9-Hole golf course, gym, spa, sauna, jacuzzi, paddle and tennis court and the wonderful restaurant on site which is a great meeting place for food and drinks.

Underground secure parking and 12sqm storage room,

This is one of the few south facing properties in the urbanisation, viewing is highly recommended.